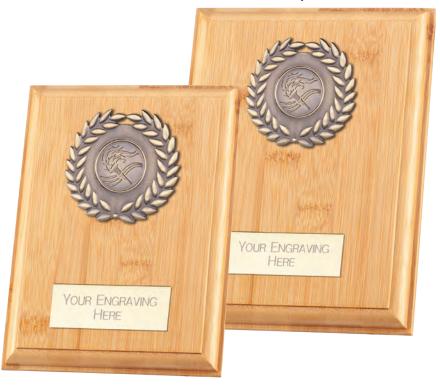

75mm PL22501D/349











# wexford >

walnut series

£7.50 100mm PL22502A/349 £9.25 125mm PL22502B/349 £11.50 150mm PL22502C/349 £13.50 175mm PL22502D/349



# piano finish

shields & plaques

these premium hand polished shields and plaques are perfect for all presentations.



stylish finish high gloss

stylish finish high gloss

















#### sorrento

rosewood series

£12.00 150mm PL3588A/350 £14.00 175mm PL3588B/350 £16.00 200mm PL3588C/350

#### ontario

rosewood series

**£12.00** 130mm PL3590A/350 **£14.00** 155mm PL3590B/350 **£16.00** 180mm PL3590C/350

# bamboo collection

eco friendly sustainable bamboo

new



**gaia** bamboo plaque series

175mm x 125mm BB23545A/351

£16.00 200mm x 150mm BB23545B/351



reverse of plaque both free standing and wall attach options.



# bamboo collection

eco friendly sustainable bamboo



### gaia

bamboo cylinder award £12.50 100x50mm BB22143A/352





# gaia

bamboo pillar series

**£19.00** 180x70x50mm BB22145A/352 **£23.00** 220x70x50mm BB22145B/352



### gaia

bamboo block series

**£9.75** 100x100x30mm BB22140A/352

£13.25 150x100x30mm BB22140B/352

£15.00 200x100x30mm BB22140C/352