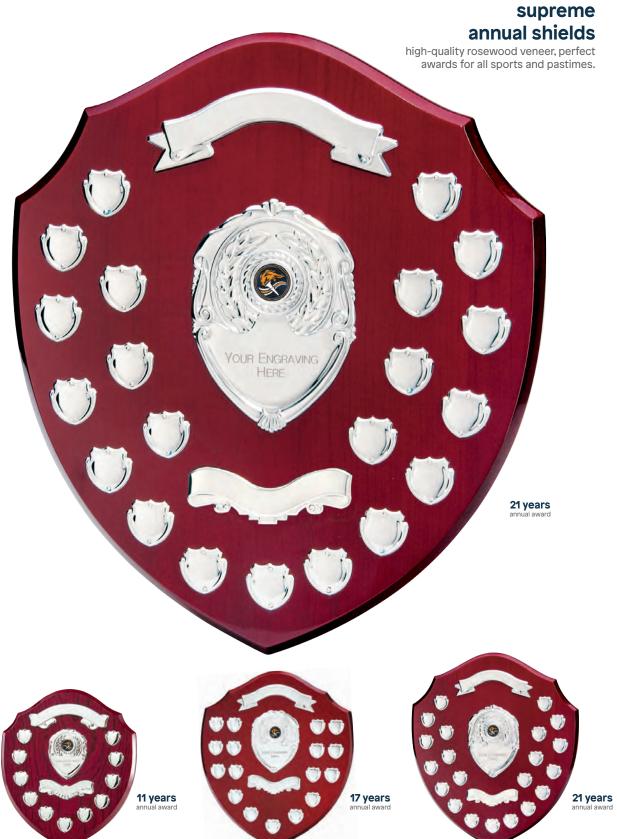

# supreme

rosewood series

£77.50 295mm SH4002/344

**supreme** rosewood series

£117.50 320mm SH4001/345

supreme rosewood series

£137.50 360mm SH4000/345

100011000 001100