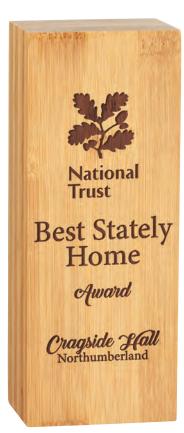

# gaia

bamboo pillar series

**£19.00** 180x70x50mm BB22145A/352 **£23.00** 220x70x50mm BB22145B/352