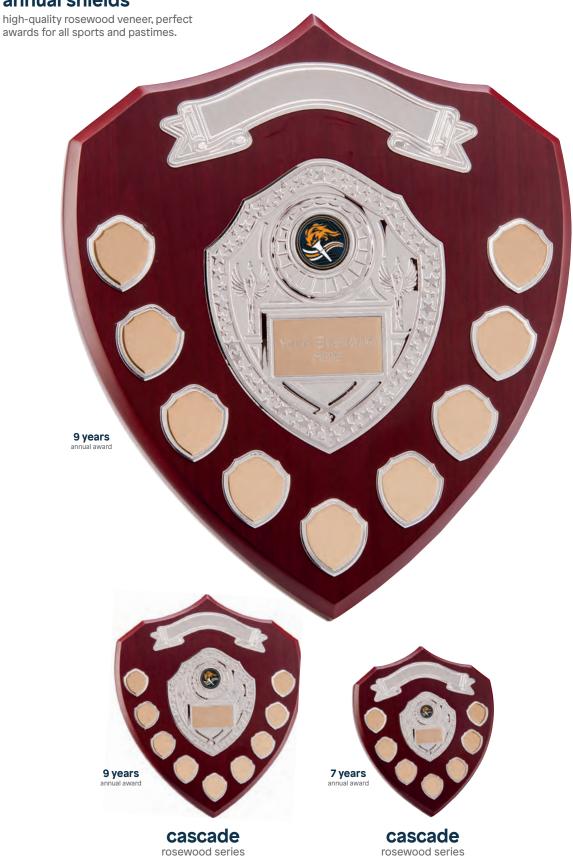

# cascade annual shields

All prices exclude engraving. Please ask for a quote.

£65.50 270mm SH1530A/342

£77.50 320mm SH1530B/342