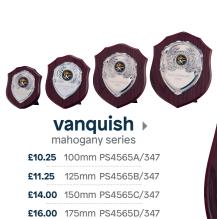

# inferno **▶**

mahogany series £8.50 140mm PL22507A/347

**£10.50** 165mm PL22507B/347

£12.00 190mm PL22507C/347

rosewood award

**£67.50** 600mm PS20553A/347

YOUR ENGRAVING HERE