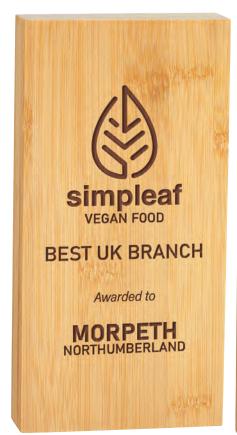

### gaia

bamboo block series

**£9.75** 100x100x30mm BB22140A/352

£13.25 150x100x30mm BB22140B/352

£15.00 200x100x30mm BB22140C/352