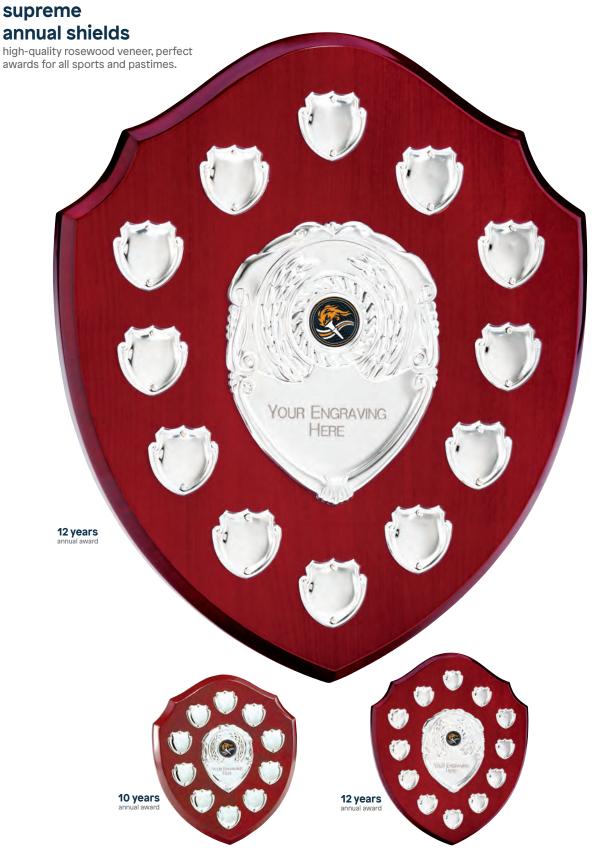

#### supreme

rosewood series

£60.50 220mm SH4003/344

# supreme

rosewood series

£77.50 295mm SH4002/344

**supreme** rosewood series

£117.50 320mm SH4001/345

supreme rosewood series

£137.50 360mm SH4000/345

100011000 001100