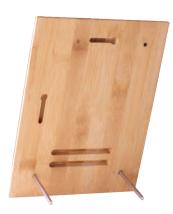

# bamboo collection

eco friendly sustainable bamboo

new

**gaia** bamboo plaque series

175mm x 125mm BB23545A/351

£16.00 200mm x 150mm BB23545B/351

reverse of plaque both free standing and wall attach options.