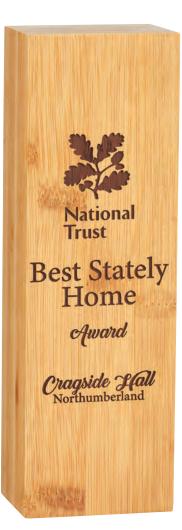

# gaia

bamboo pillar series

**£19.00** 180x70x50mm BB22145A/352 **£23.00** 220x70x50mm BB22145B/352