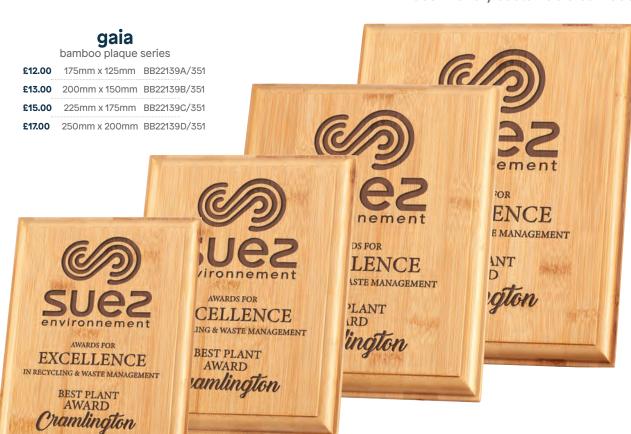

# bamboo collection

eco friendly sustainable bamboo

new

**gaia** bamboo plaque series

175mm x 125mm BB23545A/351

£16.00 200mm x 150mm BB23545B/351

reverse of plaque both free standing and wall attach options.

# bamboo collection

eco friendly sustainable bamboo