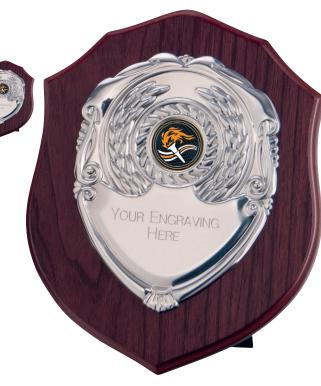

# illustrious annual shields

elegantly shaped mahogany veneer shields, perfect for all presentations and award ceremonies.

11 years

### illustrious

mahogany series £65.50 215mm SH8002A/343

### illustrious

mahogany series £77.50 255mm SH8002B/343

11 years

### illustrious

mahogany series £87.50 295mm SH8002C/343