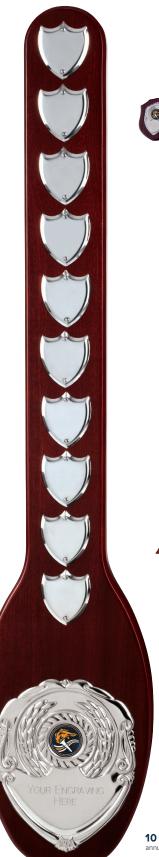

# inferno **▶**

mahogany series £8.50 140mm PL22507A/347

**£10.50** 165mm PL22507B/347

£12.00 190mm PL22507C/347

rosewood award

**£67.50** 600mm PS20553A/347

YOUR ENGRAVING HERE