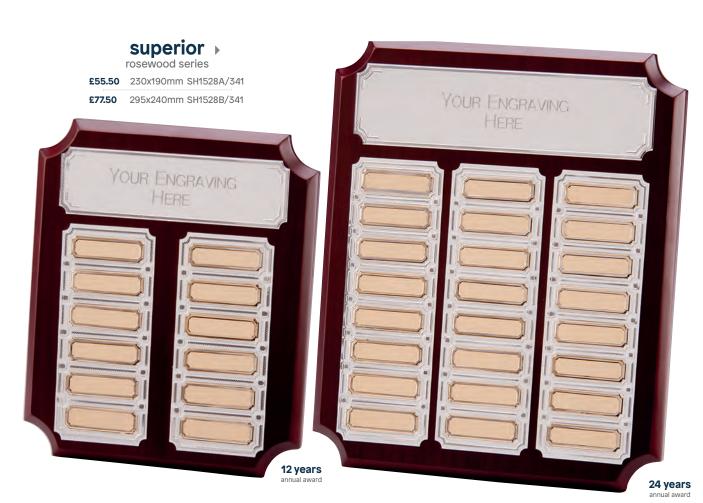

#### supreme

rosewood series

£60.50 220mm SH4003/344

# supreme

rosewood series

£77.50 295mm SH4002/344

**supreme** rosewood series

£117.50 320mm SH4001/345

supreme rosewood series

£137.50 360mm SH4000/345

100011000 001100