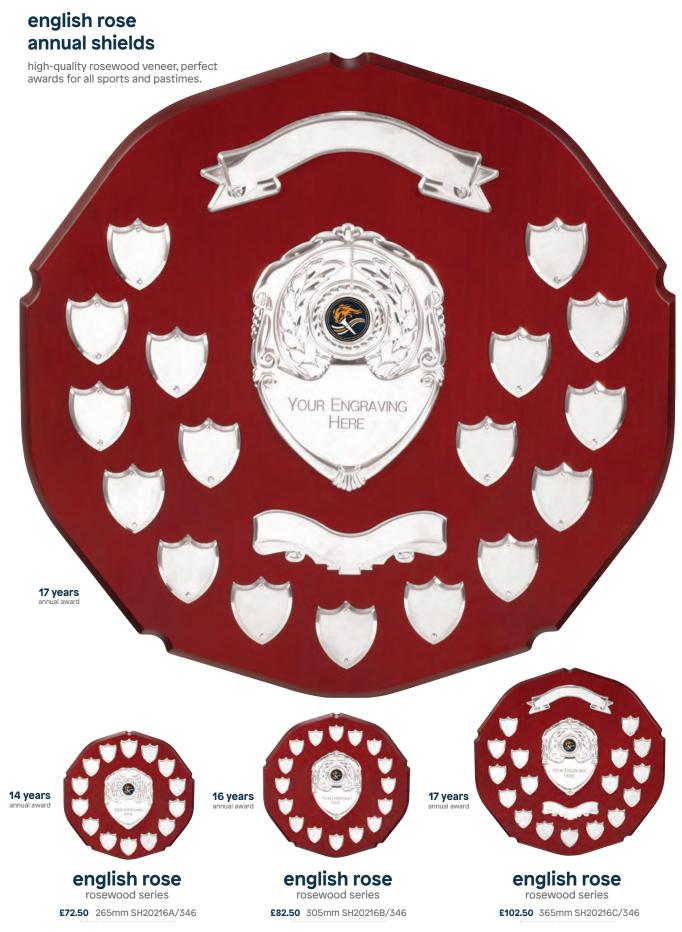

# illustrious annual shields

elegantly shaped mahogany veneer shields, perfect for all presentations and award ceremonies.

11 years