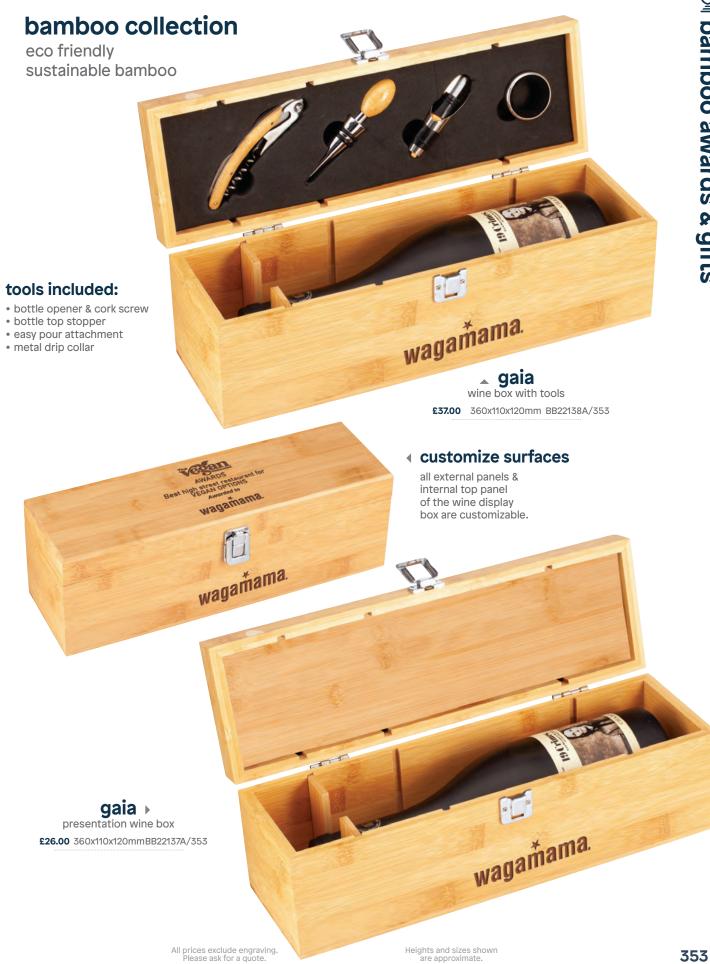

# bamboo collection

eco friendly sustainable bamboo

new

**gaia** bamboo plaque series

175mm x 125mm BB23545A/351

£16.00 200mm x 150mm BB23545B/351

reverse of plaque both free standing and wall attach options.

# bamboo collection

eco friendly sustainable bamboo