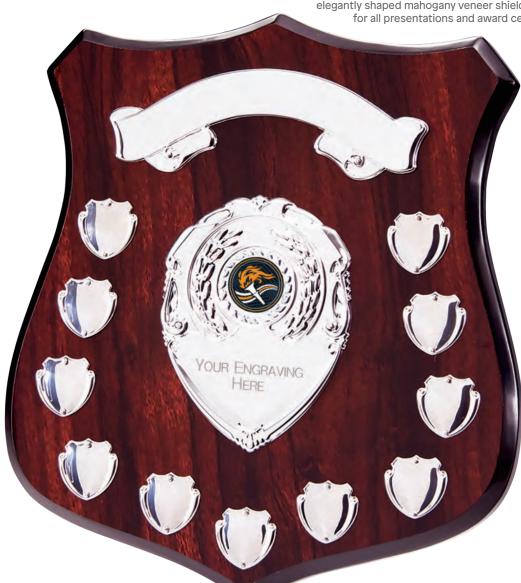

# illustrious annual shields

elegantly shaped mahogany veneer shields, perfect for all presentations and award ceremonies.

11 years