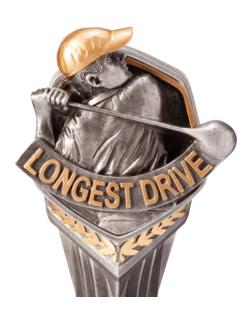

#### links golf medal in box

 £7.00
 GOLF DRIVER
 70mm
 MB4557G/401

 £7.00
 NEARESTTHE PIN
 70mm
 MB4558G/401

**£7.00** LONGEST DRIVE 70mm MB4559G/401

## outrageous beer belly golf award

£18.00 165mm RF1364A/404

longest drive golf award

£14.00 150mm RF23040A/405

nearest the pin

£14.00 160mm RF23042A/405

winner

golf award

£14.00 185mm RF23044A/405

bunkered

golf award

£14.00 140mm RF23037A/405

bandit

golf award

£14.00 170mm RF23045A/405

in the water

golf award

£14.00 160mm RF23039A/405

turkey golf award

£14.00 160mm RF23043A/405

All prices exclude engraving. Please ask for a quote.

sozzled

golf award

£14.00 165mm RF23038A/405