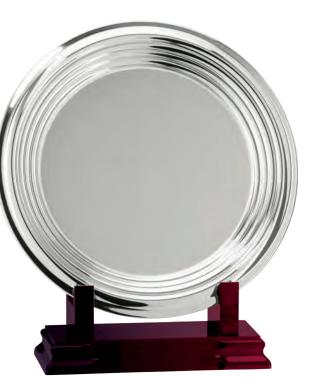

#### augustus salver series

Salver Series

**£20.00** 130mm NP0270A/412

**£26.00** 180mm NP0270B/412

£32.00 230mm NP0270C/412

£38.00 280mm NP0270D/412

#### inverurie -

salver series

**£11.00** 100mm NP15156A/412

£15.00 160mm NP15156B/412

£21.00 205mm NP15156C/412

£25.00 250mm NP15156D/412

p349

**belfry** • golf driver award