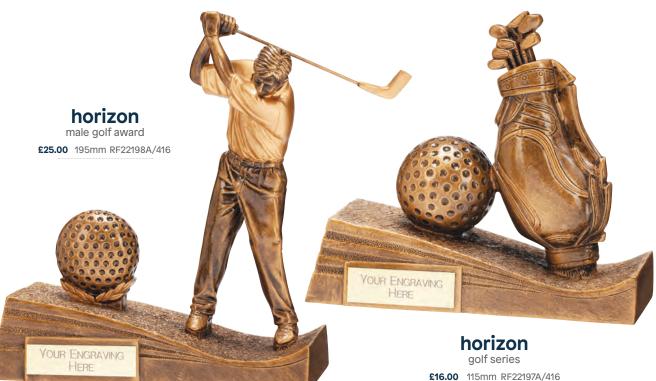

TH22441D/414

£13.00 225mm TH22441E/414
\*No centre holder, \*\*Takes centre, excludes trim.





#### renegade II tower

golf series

**£14.50** 250mm PX22441A/414

£16.00 270mm PX22441B/414

£17.50 310mm PX22441C/414

£19.00 335mm PX22441D/414







#### black viper legend golf series

**£8.75** 115mm TH22523A/414\*

£9.75 130mm TH22523B/414\*

£11.25 140mm TH22523C/414\*\*

£13.00 155mm TH22523D/414

£14.75 175mm TH22523E/414
\*No centre holder, \*\*Takes centre, excludes trim.





#### shard

'winner' golf award £14.00 230mm PM23130A/415

#### shard > golf award

£14.00 230mm PM23129A/415

## SHARD





with plated metal sporting front

#### shard

'longest drive' golf award £14.00 230mm PM23131A/415

#### shard >

'nearest the pin' golf award £14.00 230mm PM23132A/415



















### classical

female golf series

£18.00 160mm RF17066A/417 £22.00 190mm RF17066B/417





**royal** female golf series

£28.00 230mm RF20208A/418

£33.00 260mm RF20208B/418

golf awards
a fantastic range of golf club awards.
perfect for any golf presenation.

#### boston classic

golf award

£25.00 265mm RF19121A/419





#### wentworth classic

golf series

£36.00 285mm RF19142A/419 £42.00 320mm RF19142B/419