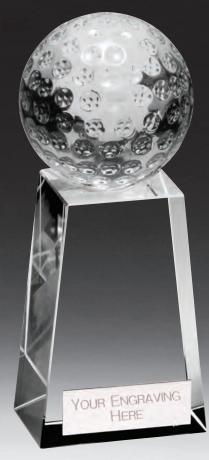

#### celestial

crystal golf series

£60.00 230mm CR20226A/389

£65.00 260mm CR20226B/389