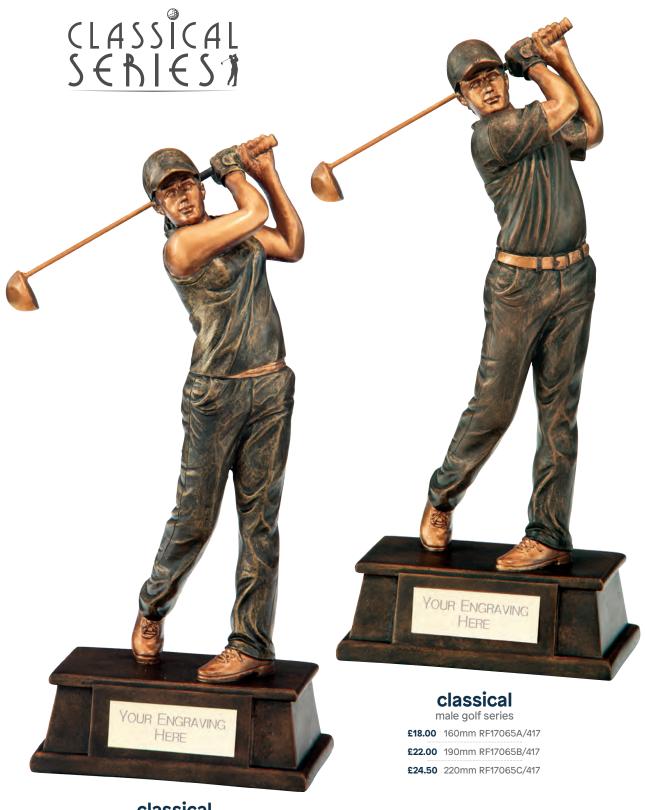

### classical

female golf series

£18.00 160mm RF17066A/417 £22.00 190mm RF17066B/417

**royal** female golf series

£28.00 230mm RF20208A/418

£33.00 260mm RF20208B/418

golf awards
a fantastic range of golf club awards.
perfect for any golf presenation.