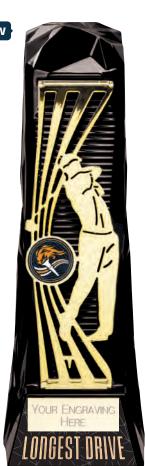

00mm TH22441D/414

£13.00 225mm TH22441E/414
\*No centre holder, \*\*Takes centre, excludes trim.





#### renegade II tower

golf series

**£14.50** 250mm PX22441A/414

£16.00 270mm PX22441B/414

£17.50 310mm PX22441C/414

£19.00 335mm PX22441D/414







#### black viper legend golf series

**£8.75** 115mm TH22523A/414\*

£9.75 130mm TH22523B/414\*

£11.25 140mm TH22523C/414\*\*

£13.00 155mm TH22523D/414

£14.75 175mm TH22523E/414
\*No centre holder, \*\*Takes centre, excludes trim.





#### shard

'winner' golf award £14.00 230mm PM23130A/415

#### shard > golf award

£14.00 230mm PM23129A/415

## SHARD





with plated metal sporting front

#### shard

'longest drive' golf award £14.00 230mm PM23131A/415

#### shard >

'nearest the pin' golf award £14.00 230mm PM23132A/415



















### classical

female golf series

£18.00 160mm RF17066A/417 £22.00 190mm RF17066B/417





**royal** female golf series

£28.00 230mm RF20208A/418

£33.00 260mm RF20208B/418

golf awards
a fantastic range of golf club awards.
perfect for any golf presenation.

#### boston classic

golf award

£25.00 265mm RF19121A/419





#### wentworth classic

golf series

£36.00 285mm RF19142A/419 £42.00 320mm RF19142B/419