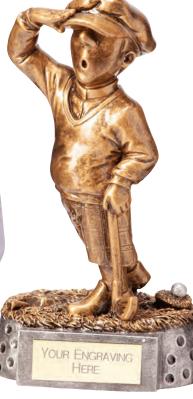

00 180mm TR2295A/402



slipstream
plastic golf award
£3.00 120mm TR17161A/402



velocity
'nearest the pin' golf award
£9.00 180mm RF3043A/402





#### √ falcon

'bottom prize' series

105mm PA20056A/403\* £5.00

150mm PA20056B/403

£11.50 190mm PA20056C/403

£13.50 220mm PA20056D/403

£15.50 240mm PA20056E/403 \*Plastic plaque, no centre holder.

#### falcon →

'loser' series

£5.00 105mm PA20057A/403\*

150mm PA20057B/403 £9.50

£11.50 190mm PA20057C/403

£13.50 220mm PA20057D/403

£15.50 240mm PA20057E/403

\*Plastic plaque, no centre holder.



### what a donkey!

golf award

£14.00 130mm RF17101A/403



#### loo-ser

golf award

£14.00 155mm RF19128A/403





#### what a donkey! multisport award

£14.00 130mm RF18052A/403



#### bunker blues

golf award

£15.00 155mm RF18081A/404



### lost balls

YOUR ENGRAVING

golf award

£17.00 120mm RF1148A/404



golf award

£14.00 160mm RF20195A/404



### stinky poo golf award

YOUR ENGRAVING HERE

£11.00 70mm RF22119A/404



#### fore! golf award

£14.50 150mm RF2070A/404

## outrageous beer belly golf award

£18.00 165mm RF1364A/404



longest drive golf award

£14.00 150mm RF23040A/405



nearest the pin

£14.00 160mm RF23042A/405



winner

golf award

£14.00 185mm RF23044A/405



bunkered

golf award

£14.00 140mm RF23037A/405



bandit

golf award

£14.00 170mm RF23045A/405



in the water

golf award

£14.00 160mm RF23039A/405



turkey golf award

£14.00 160mm RF23043A/405

All prices exclude engraving. Please ask for a quote.



sozzled

golf award

£14.00 165mm RF23038A/405

Heights and sizes shown are approximate