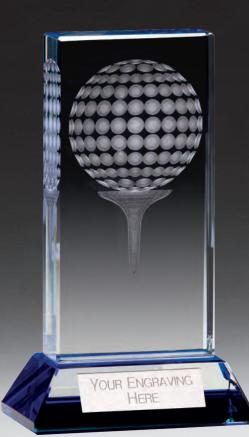

## supreme golf crystal golf series

£80.00 160mm CR19156A/388

£140.00 320mm CR19156B/388