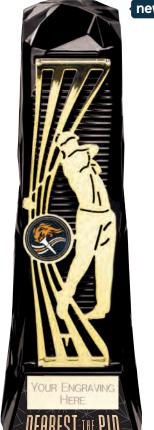

** 200mm TH22441D/414

£13.00 225mm TH22441E/414
\*No centre holder, \*\*Takes centre, excludes trim.





#### renegade II tower

golf series

**£14.50** 250mm PX22441A/414

£16.00 270mm PX22441B/414

£17.50 310mm PX22441C/414

£19.00 335mm PX22441D/414







#### black viper legend golf series

**£8.75** 115mm TH22523A/414\*

£9.75 130mm TH22523B/414\*

£11.25 140mm TH22523C/414\*\*

£13.00 155mm TH22523D/414

£14.75 175mm TH22523E/414
\*No centre holder, \*\*Takes centre, excludes trim.





#### shard

'winner' golf award £14.00 230mm PM23130A/415

#### shard > golf award

£14.00 230mm PM23129A/415

## SHARD





with plated metal sporting front

#### shard

'longest drive' golf award £14.00 230mm PM23131A/415

#### shard >

'nearest the pin' golf award £14.00 230mm PM23132A/415



















### classical

female golf series

£18.00 160mm RF17066A/417 £22.00 190mm RF17066B/417





**royal** female golf series

£28.00 230mm RF20208A/418

£33.00 260mm RF20208B/418

golf awards
a fantastic range of golf club awards.
perfect for any golf presenation.

#### boston classic

golf award

£25.00 265mm RF19121A/419





#### wentworth classic

golf series

£36.00 285mm RF19142A/419 £42.00 320mm RF19142B/419