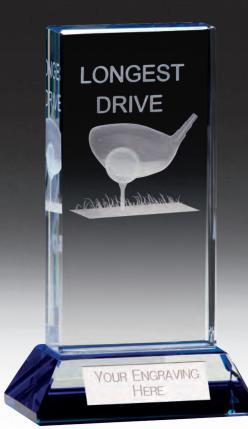

#### davenport >

'longest drive' crystal award £17.00 120mm CR20222C/396

> **3D** premium crystal

quality crystal golf awards