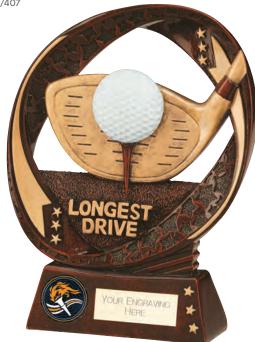

.



**triumph** 'nearest the pin' golf series 125mm PL20416A/406 £7.75 £9.50 150mm PL20416B/406



### triumph golf series

YOUR ENGRAVING

125mm PL20294A/406 £7.75

£9.50 150mm PL20294B/406

**triumph** 'longest drive' golf series £7.75 125mm PL20415A/406



£12.00 190mm PT19180B/406

#### sonic boom

'longest drive' golf award

£12.00 190mm PT19181B/406

£12.00 190mm PT19047B/406

your logo here

customise the shield ask for details







£6.50 125mm TH16011A/407\*

£7.50 135mm TH16011B/407\*

£8.50 150mm TH16011C/407\*\*

£10.50 175mm TH16011D/407



#### maverick tower >

golf series

£10.50 230mm PV16011A/407

£11.50 250mm PV16011B/407

£13.00 290mm PV16011C/407

£15.00 315mm PV16011D/407





YOUR ENGRAVING HERE

**typhoon** 'nearest the pin' golf award

£15.50 170mm RF16087A/407



YOUR ENGRAVING HERE

### **typhoon** 'longest drive' golf award

£15.50 170mm RF16088A/407



## **◆ euphoria**golf series

£10.00 130mm RF19069A/408\*

£12.00 150mm RF19069B/408

£14.00 180mm RF19069C/408

£16.00 210mm RF19069D/408 \*No centre holder











**euphoria** ▶ 'nearest the pin' golf series

£10.00 130mm RF19187A/408\*

£12.00 150mm RF19187B/408

£14.00 180mm RF19187C/408

£16.00 210mm RF19187D/408 \*No centre holder.









£10.00 130mm RF19186A/408\*

£12.00 150mm RF19186B/408

£14.00 180mm RF19186C/408

£16.00 210mm RF19186D/408

\*No centre holder.













### spectre > golf series

£9.25 150mm PA22155A/409

£10.75 175mm PA22155B/409

£13.00 200mm PA22155C/409













#### 

'longest drive' golf series

£9.25 150mm PA22062A/409

£10.75 175mm PA22062B/409