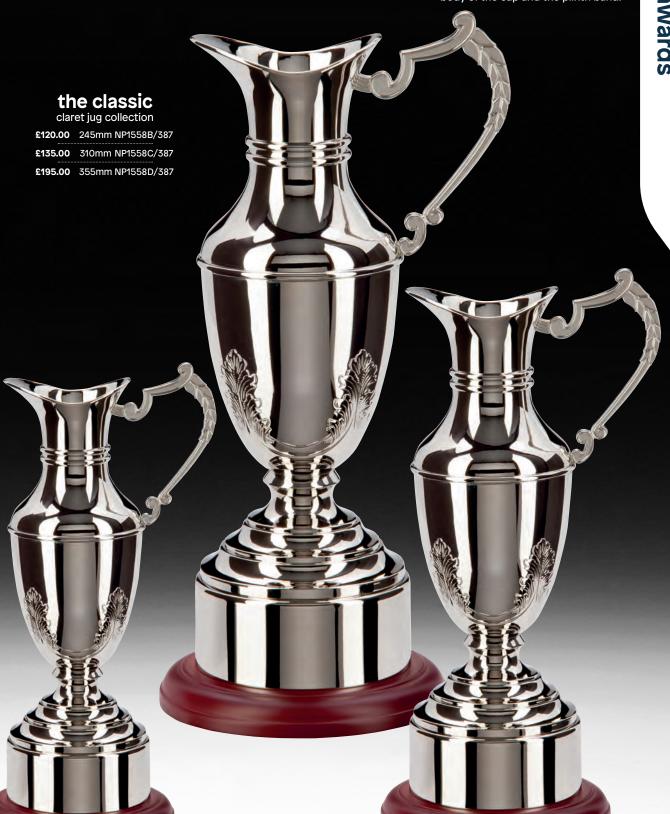

### nickel plated claret jug

these beautiful, non-tarnishing claret jugs are suitable for engraving on both the body of the cup and the plinth band.