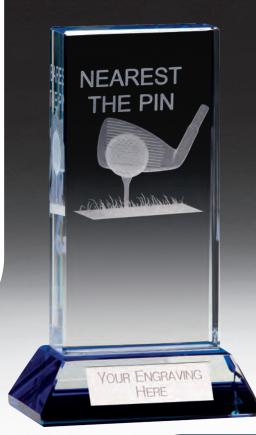

premium glass 10mm

actual depth

## mystique glass golf series

£5.00 75mm CR22251A/394

£8.50 90mm CR22251B/394

premium glass

actual depth





All prices exclude engraving. Please ask for a quote.



Heights and sizes shown are approximate.



## challenger glass golf ball series

£16.00 110mm CR4035A/395

£25.00 130mm CR4035B/395

### challenger > glass golf series

£16.00 110mm CR4036A/395

£25.00 130mm CR4036B/395

premium glass actual depth





### quality crystal & glass awards

### kingdom glass golf ball award

£16.00 110mm CR20252C/395

premium glass 10mm

actual depth

## **kingdom** glass golf putter award

£16.00 110mm CR20253C/395

premium glass 10mm

actual depth

### **kingdom** glass golf driver award

£16.00 110mm CR20254C/395

premium glass 10mm

actual depth









 ◆ davenport
 ⁺nearest the pin' crystal award £17.00 120mm CR20221C/396

#### davenport >

'longest drive' crystal award £17.00 120mm CR20222C/396

> **3D** premium crystal



quality crystal golf awards



### davenport crystal golf award

£15.00 100mm CR20217A/396

£16.00 110mm CR20217B/396

£17.00 120mm CR20217C/396

**3D** 

### **Voyager** • crystal golf series

£23.00 95mm CR16209A/396

£26.00 125mm CR16209B/396

£30.00 145mm CR16209C/396

£35.00 165mm CR16209D/396



## sterling → crystal golf ball series

£28.00 125mm CR16220A/397

£32.00 145mm CR16220B/397

#### inverness

crystal male golf award £16.00 120mm CR18131A/397









#### quality crystal golf awards

#### inverness

'longest drive' crystal award £12.50 100mm CR18130A/397



Add a team or a standard centre. Please a