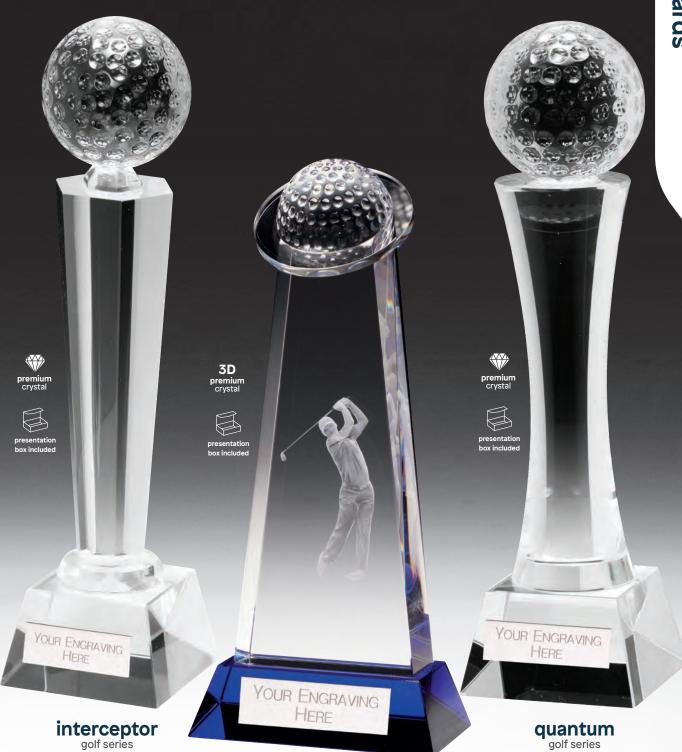

# **crystal golf awards** a fantastic range of crystal awards. Stunning designs, trophies to treasure.

## supreme golf crystal golf series

£80.00 160mm CR19156A/388

£140.00 320mm CR19156B/388

### ultimate golf \_

crystal golf award

£145.00 390mm CR19155A/388

presentation box included