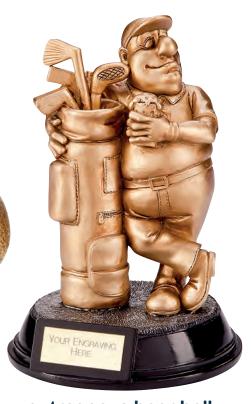

## outrageous beer belly golf award

£18.00 165mm RF1364A/404

longest drive golf award

£14.00 150mm RF23040A/405

nearest the pin

£14.00 160mm RF23042A/405

winner

golf award