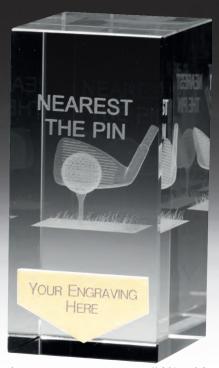

# crystal golf awards a fantastic range of crystal awards. Stunning designs, trophies to treasure.

**3D** 

**synergy** crystal golf series

£37.50 170mm CR20243A/390

£45.00 190mm CR20243B/390

**3D** 

#### infinity crystal golf series

YOUR ENGRAVING

HERE

£42.00 190mm CR17109A/390

£48.00 230mm CR17109B/390