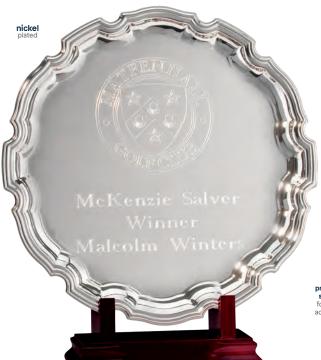

### nickel plated claret jug

these beautiful, non-tarnishing claret jugs are suitable for engraving on both the body of the cup and the plinth band.