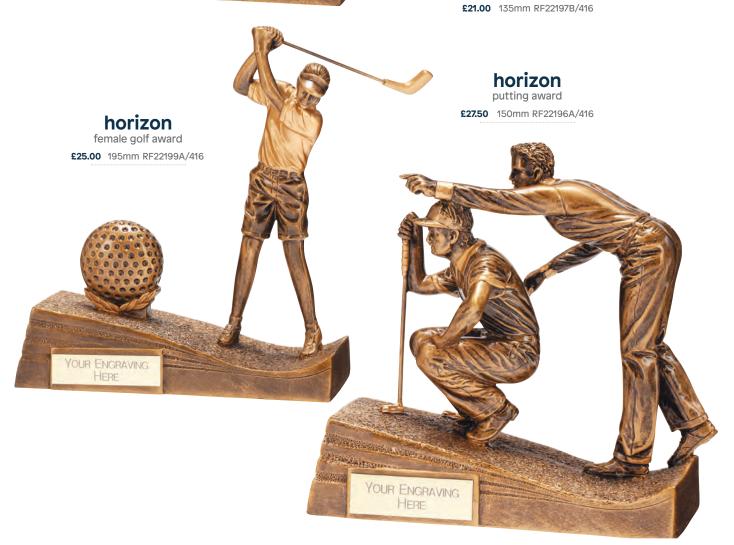

H22441D/414

£13.00 225mm TH22441E/414
\*No centre holder, \*\*Takes centre, excludes trim.





#### renegade II tower

golf series

**£14.50** 250mm PX22441A/414

£16.00 270mm PX22441B/414

£17.50 310mm PX22441C/414

£19.00 335mm PX22441D/414







#### black viper legend golf series

**£8.75** 115mm TH22523A/414\*

£9.75 130mm TH22523B/414\*

£11.25 140mm TH22523C/414\*\*

£13.00 155mm TH22523D/414

£14.75 175mm TH22523E/414
\*No centre holder, \*\*Takes centre, excludes trim.





#### shard

'winner' golf award £14.00 230mm PM23130A/415

#### shard > golf award

£14.00 230mm PM23129A/415

## SHARD





with plated metal sporting front

#### shard

'longest drive' golf award £14.00 230mm PM23131A/415

#### shard >

'nearest the pin' golf award £14.00 230mm PM23132A/415



















### classical

female golf series

£18.00 160mm RF17066A/417 £22.00 190mm RF17066B/417





**royal** female golf series

£28.00 230mm RF20208A/418

£33.00 260mm RF20208B/418

golf awards
a fantastic range of golf club awards.
perfect for any golf presenation.

#### boston classic

golf award

£25.00 265mm RF19121A/419





#### wentworth classic

golf series

£36.00 285mm RF19142A/419 £42.00 320mm RF19142B/419