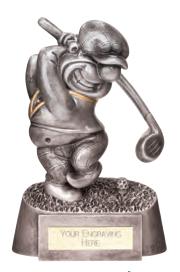

### triumph golf series

YOUR ENGRAVING

125mm PL20294A/406 £7.75

£9.50 150mm PL20294B/406

**triumph** 'longest drive' golf series £7.75 125mm PL20415A/406

£12.00 190mm PT19180B/406