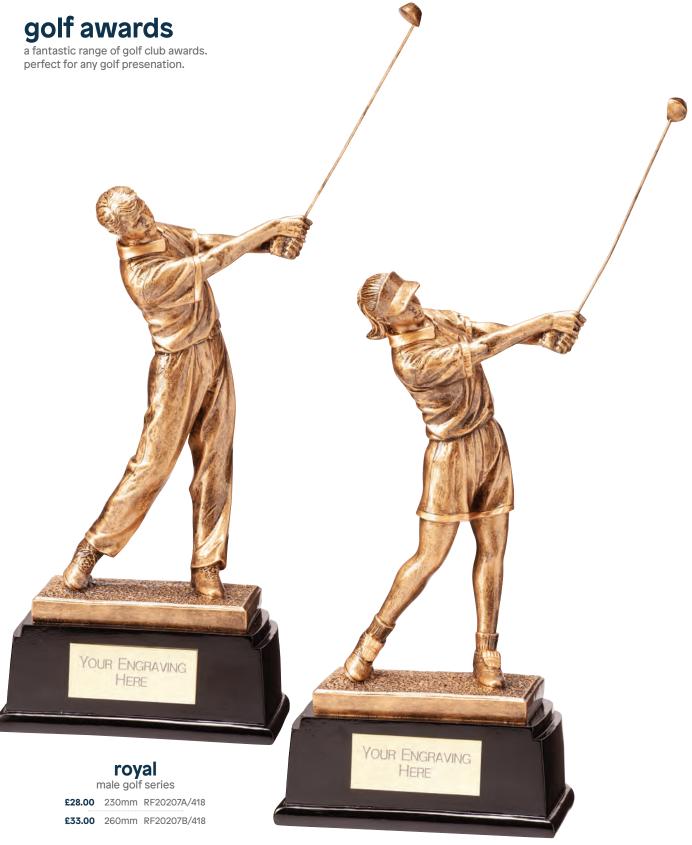

### classical

female golf series

£18.00 160mm RF17066A/417 £22.00 190mm RF17066B/417

**royal** female golf series

£28.00 230mm RF20208A/418

£33.00 260mm RF20208B/418

golf awards
a fantastic range of golf club awards.
perfect for any golf presenation.