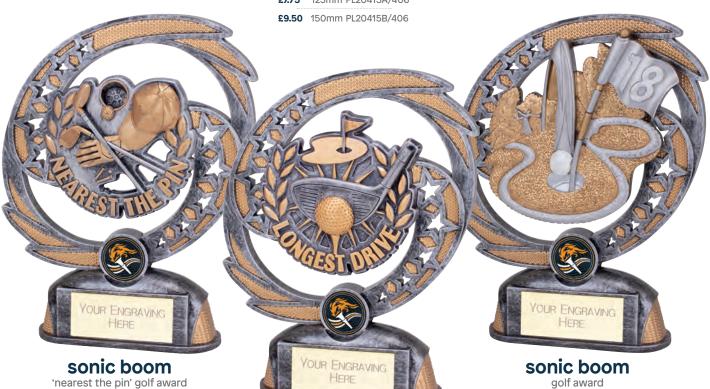

Heights and sizes shown are approximate.

**triumph** 'nearest the pin' golf series 125mm PL20416A/406 £7.75 £9.50 150mm PL20416B/406

### triumph golf series

YOUR ENGRAVING

125mm PL20294A/406 £7.75

£9.50 150mm PL20294B/406

**triumph** 'longest drive' golf series £7.75 125mm PL20415A/406

£12.00 190mm PT19180B/406

#### sonic boom

'longest drive' golf award

£12.00 190mm PT19181B/406

£12.00 190mm PT19047B/406

your logo here

customise the shield ask for details

£6.50 125mm TH16011A/407\*

£7.50 135mm TH16011B/407\*