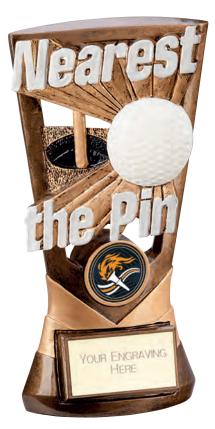

1



#### typhoon golf medals

 £1.95
 GOLD
 55mm
 MM20451G/401

 £1.95
 SILVER
 55mm
 MM20451S/401

 £1.95
 BRONZE
 55mm
 MM20451B/401



#### links golf medal in box

 £7.00
 GOLF DRIVER
 70mm
 MB4557G/401

 £7.00
 NEARESTTHE PIN
 70mm
 MB4558G/401

**£7.00** LONGEST DRIVE 70mm MB4559G/401



#### v-tech

golf medal in box

£4.70 GOLD 60mm MB4560G/401 £4.70 SILVER 60mm MB4560S/401 £4.70 BRONZE 60mm MB4560B/401





#### v-tech golf medals

 £2.60
 GOLD
 60mm
 MM1032G/401

 £2.60
 SILVER
 60mm
 MM1032S/401

 £2.60
 BRONZE
 60mm
 MM1032B/401



shield mini golf award £7.00 95mm RF19095A/402



driver golf keyring £2.65 35mm KR19016A/402



mini golf award **£8.50** 75mm RF18077A/402



long shot golf award £10.00 180mm TR2295A/402



slipstream
plastic golf award
£3.00 120mm TR17161A/402



velocity
'nearest the pin' golf award
£9.00 180mm RF3043A/402





#### √ falcon

'bottom prize' series

105mm PA20056A/403\* £5.00

150mm PA20056B/403

£11.50 190mm PA20056C/403

£13.50 220mm PA20056D/403

£15.50 240mm PA20056E/403 \*Plastic plaque, no centre holder.

#### falcon →

'loser' series

£5.00 105mm PA20057A/403\*

150mm PA20057B/403 £9.50

£11.50 190mm PA20057C/403

£13.50 220mm PA20057D/403

£15.50 240mm PA20057E/403

\*Plastic plaque, no centre holder.



### what a donkey!

golf award

£14.00 130mm RF17101A/403



#### loo-ser

golf award

£14.00 155mm RF19128A/403





#### what a donkey! multisport award

£14.00 130mm RF18052A/403



#### bunker blues

golf award

£15.00 155mm RF18081A/404



### lost balls

YOUR ENGRAVING

golf award

£17.00 120mm RF1148A/404



golf a