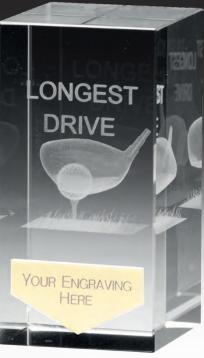

# crystal golf awards a fantastic range of crystal awards. Stunning designs, trophies to treasure.

**3D** 

**synergy** crystal golf series

£37.50 170mm CR20243A/390

£45.00 190mm CR20243B/390

**3D** 

#### infinity crystal golf series

YOUR ENGRAVING

HERE

£42.00 190mm CR17109A/390

£48.00 230mm CR17109B/390