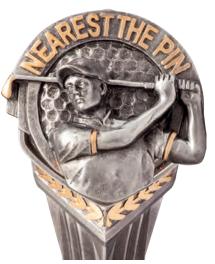

#### links golf medal in box

 £7.00
 GOLF DRIVER
 70mm
 MB4557G/401

 £7.00
 NEARESTTHE PIN
 70mm
 MB4558G/401

**£7.00** LONGEST DRIVE 70mm MB4559G/401

## outrageous beer belly golf award

£18.00 165mm RF1364A/404

longest drive golf award

£14.00 150mm RF23040A/405

nearest the pin

£14.00 160mm RF23042A/405

winner

golf award

£14.00 185mm RF23044A/405

bunkered

golf award

£14.00 140mm RF23037A/405

bandit

golf award

£14.00 170mm RF23045A/405

in the water

golf award

£14.00 160mm RF23039A/405

turkey golf award

£14.00 160mm RF23043A/405

All prices exclude engraving. Please ask for a quote.

sozzled

golf award

£14.00 165mm RF23038A/405