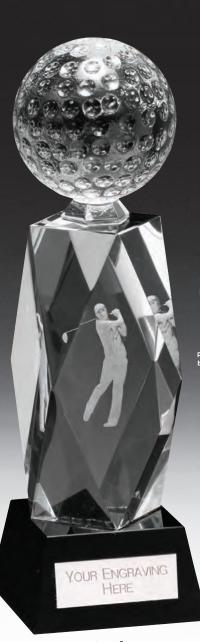

## supreme golf crystal golf series

£80.00 160mm CR19156A/388

£140.00 320mm CR19156B/388