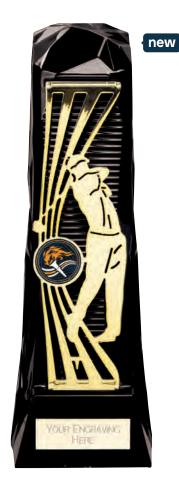

#### shard > golf award

£14.00 230mm PM23129A/415

## SHARD

with plated metal sporting front