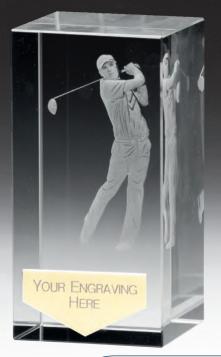

# crystal golf awards a fantastic range of crystal awards. Stunning designs, trophies to treasure.

**3D** 

**synergy** crystal golf series

£37.50 170mm CR20243A/390

£45.00 190mm CR20243B/390

**3D** 