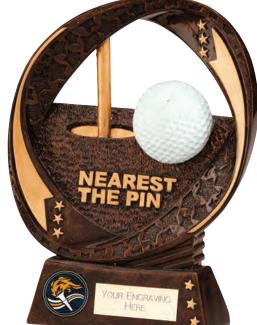

#### maverick tower >

golf series

£10.50 230mm PV16011A/407

£11.50 250mm PV16011B/407

£13.00 290mm PV16011C/407

£15.00 315mm PV16011D/407

YOUR ENGRAVING HERE

**typhoon** 'nearest the pin' golf award

£15.50 170mm RF16087A/407

YOUR ENGRAVING HERE