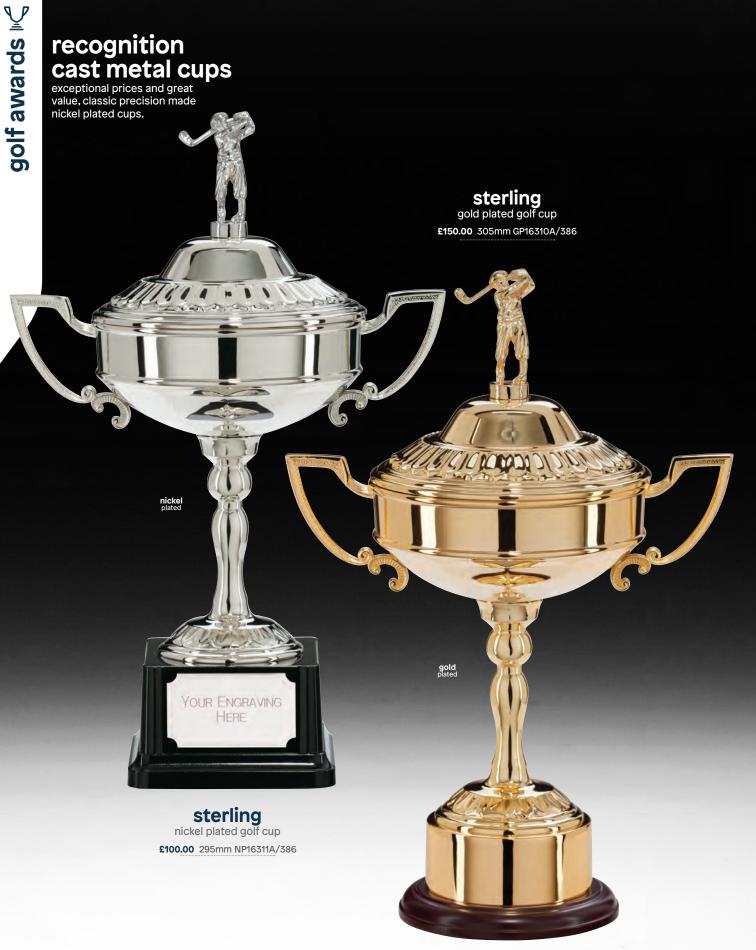

### nickel plated claret jug

these beautiful, non-tarnishing claret jugs are suitable for engraving on both the body of the cup and the plinth band.