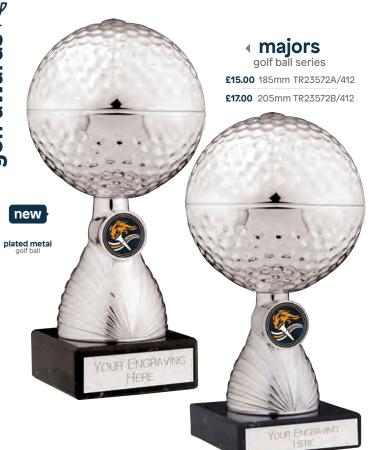

£12.00 175mm PA22071C/411

ace -

golf box series

**£17.50** 6 BALL 70x175x120mm PB19304A/412

£23.00 12 BALL 70x215x165mmPB19304B/412

golf balls not included