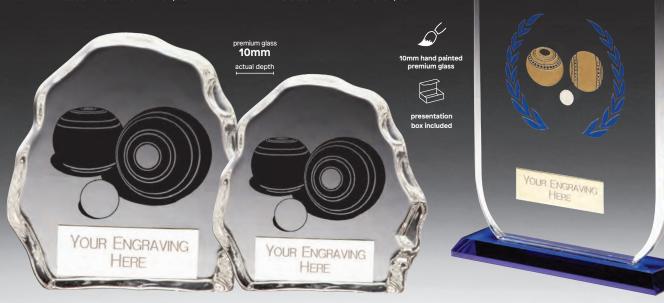

# **≱** nugby crystal & glass

budget jade **5mm** 

actual depth

# mustang

rugby series

£4.25 110mm CR22206B/81

125mm CR22206C/81 £5.25

£6.25 140mm CR22206D/81

160mm CR22206E/81 £7.25

£8.25 180mm CR22206F/81

budget jade 5mm actual depth