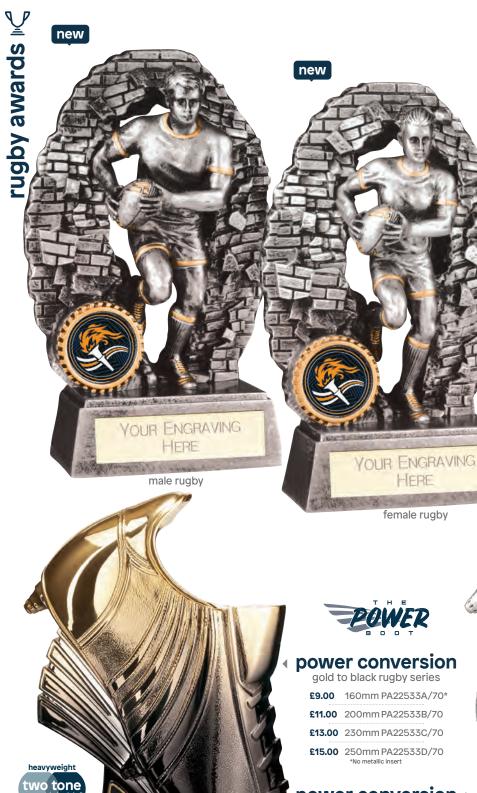

# power conversion >

antique silver rugby series

£8.00 160mm PA22534A/70\*

£10.00 200mm PA22534B/70

£12.00 230mm PA22534C/70

£14.00 250mm PA22534D/70

\*No metallic insert

YOUR ENGRAVING