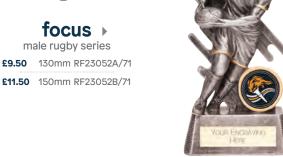

### ◆ blast out

male rugby series

£9.00 130mm RF23091A/70 £12.00 160mm RF23091B/70

### blast out

female rugby series

£9.00 130mm RF23092A/70 £12.00 160mm RF23092B/70

### typhoon medals available on



# power conversion >

antique silver rugby series

£8.00 160mm PA22534A/70\*

£10.00 200mm PA22534B/70

£12.00 230mm PA22534C/70

£14.00 250mm PA22534D/70

\*No metallic insert



YOUR ENGRAVING

exclusive finish



# focus →

male rugby series

£9.50 130mm RF23052A/71











# **√** focus

female rugby series

£9.50 130mm RF23051A/71

£11.50 150mm RF23051B/71







### focus

rugby boot & ball series

£8.00 110mm RF23054A/71

£9.50 130mm RF23054B/71







# galaxy ▶ rugby series

£10.00 125mm RF20179A/72

£14.00 165mm RF20179B/72

£19.00 205mm RF20179C/72

£24.00 245mm RF20179D/72

£29.00 285mm RF20179E/72



# falcon rugby series

£5.00 105mm PA20036A/72\*

£9.50 150mm PA20036B/72

190mm PA20036C/72 £11.50

£13.50 220mm PA20036D/72

£15.50 240mm PA20036E/72 \*Plastic plaque, no centre holder.









# ← champions gold & black rugby series

£21.00 325mm TR23580A/73

£23.00 340mm TR23580B/73

£25.00 360mm TR23580C/73



# black cobra rugby series

£6.00 110mm PM23105A/73\*

150mm PM23105B/73 £11.50

175mm PM23105C/73

£15.00 200mm PM23105D/73

£16