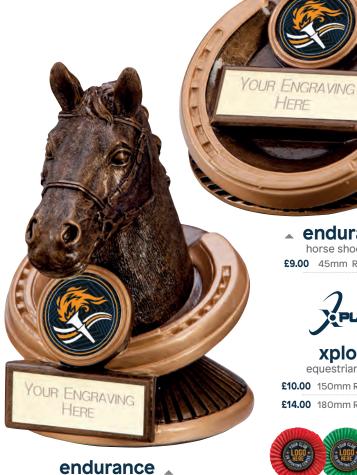

#### endurance

horse shoe award £9.00 45mm RF3036A/140

#### rosettes available on p142-143

#### euphoria > equestrian series

£10.00 130mm RF18025A/140\*

£12.00 150mm RF18025B/140

£14.00 180mm RF18025C/140

£16.00 210mm RF18025D/140 \*no centre holder

## **₄** typhoon

equestrian award £8.50 130mm RF16077B/140

horse head award

£14.00 125mm RF3037A/140

YOUR ENGRAVING

HERE