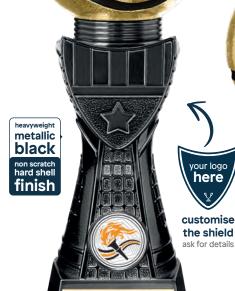

# black cobra rugby series

£6.00 110mm PM23105A/73\*

150mm PM23105B/73 £11.50

175mm PM23105C/73

£15.00 200mm PM23105D/73

£16.50 225mm PM23105E/73

heavyweight metallic

black non scratch hard shell **finish** 