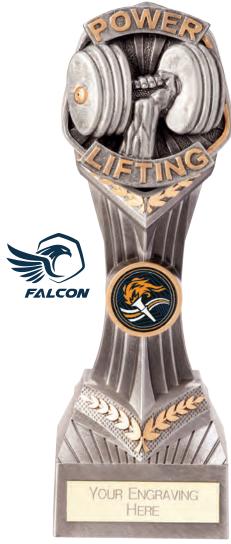

## **spectre** power lifting series

£9.25 150mm PA22059A/135

**£10.75** 175mm PA22059B/135

£13.00 200mm PA22059C/135

## √ falcon

power lifting series

**£5.00** 105mm PA20224A/135\*

**£9.50** 150mm PA20224B/135

**£11.50** 190mm PA20224C/135 **£13.50** 220mm PA20224D/135

**£15.50** 240mm PA20224E/135

\*plastic plaque, no centre holder