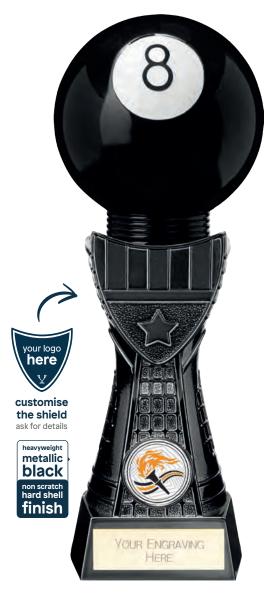

# black cobra rugby series

£6.00 110mm PM23105A/73\*

150mm PM23105B/73 £11.50

175mm PM23105C/73

£15.00 200mm PM23105D/73

£16.50 225mm PM23105E/73

heavyweight metallic

black non scratch hard shell **finish** 