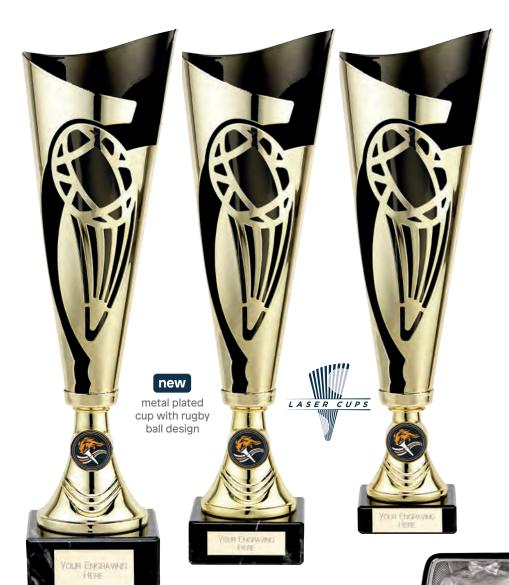

### ◆ blast out

male rugby series

£9.00 130mm RF23091A/70 £12.00 160mm RF23091B/70

### blast out

female rugby series

£9.00 130mm RF23092A/70 £12.00 160mm RF23092B/70