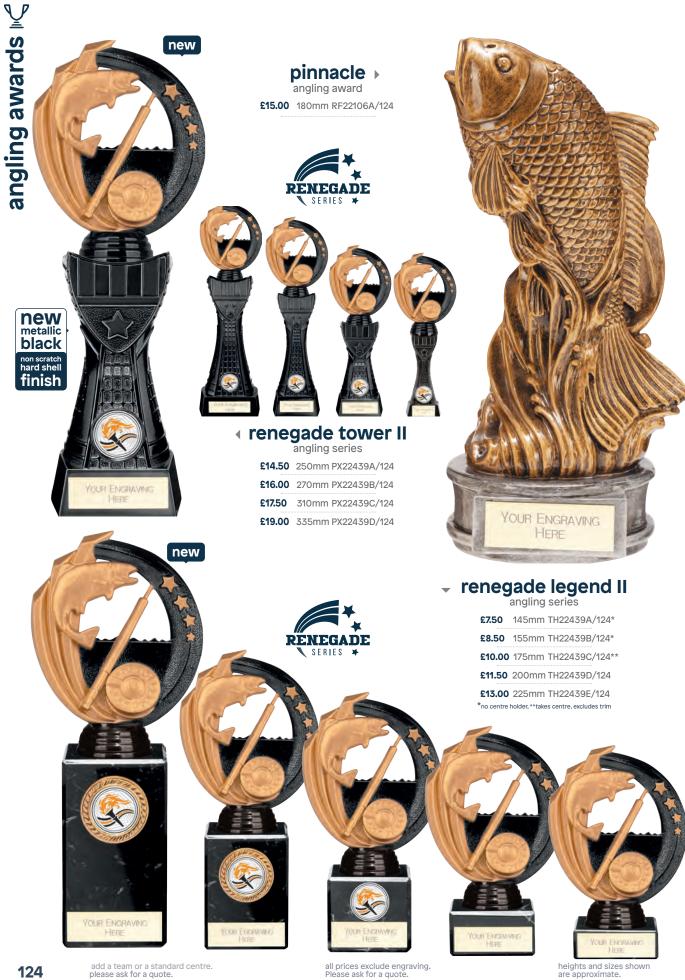

#### √ falcon

carp angling series

£5.00 105mm PA20077A/122\*

9.50 150mm PA20077B/122

£11.50 190mm PA20077C/122

£13.50 220mm PA20077D/122

**£15.50** 240mm PA20077E/122 \*plastic plaque, no centre holder

#### falcon >

bass angling series

**£5.00** 105mm PA20145A/122\*

**£9.50** 150mm PA20145B/122

£11.50 190mm PA20145C/122

£13.50 220mm PA20145D/122

**£15.50** 240mm PA20145E/ 122 \*plastic plaque, no centre holder

#### titan

angling series

£9.00 125mm PA22115A/122

£10.50 150mm PA22115B/122

£12.00 175mm PA22115C/122

## xplode >

angling series

**£11.00** 150mm RF20160A/122

£15.00 180mm RF20160B/122

# patriot angling series

£13.00 160mm RF22032A/123

£15.00 180mm RF22032B/123

## **spectre** • angling series

£9.25 150mm PA22153A/123

£10.75 175mm PA22153B/123

£13.00 200mm PA22153C/123

# euphoria angling series

£10.00 130mm RF19065A/123\*

£12.00 150mm RF19065B/123

£14.00 180mm RF19065C/123

**£16.00** 210mm RF19065D/123 \*no centre holder

# euphoria > angling reel series

£10.00 130mm RF20261A/123\*

£12.00 150mm RF20261B/123

£14.00 180mm RF20261C/123

£16.00 210mm RF20261D/123

\*no centre holder

#### ← triumph angling series

£7.75 125mm PL20272A/125

£9.50 150mm PL20272B/125

## mystique -

angling series

£5.00 75mm CR22244A/125

£8.50 90mm CR22244B/125