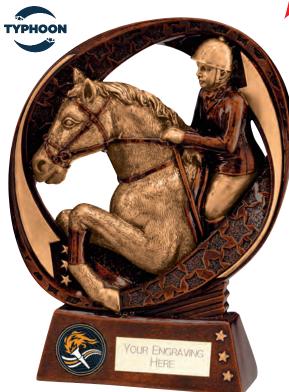

0.75 175mm PA22168B/139

£13.00 200mm PA22168C/139











## falcon >

equestrian series

£5.00 105mm PA20033A/139\*

**£9.50** 150mm PA20033B/139

£11.50 190mm PA20033C/139

£13.50 220mm PA20033D/139

£15.50 240mm PA20033E/139

\*plastic plaque, no centre holder



## **∢** titan

equestrian series

£9.00 125mm PA22114A/139

£10.50 150mm PA22114B/139

£12.00 175mm PA22114C/139





#### endurance

horse shoe award £9.00 45mm RF3036A/140



# xplode → equestrian series

£10.00 150mm RF20170A/140 £14.00 180mm RF20170B/140



#### rosettes available on p142-143





#### euphoria > equestrian series

£10.00 130mm RF18025A/140\*

£12.00 150mm RF18025B/140

£14.00 180mm RF18025C/140

£16.00 210mm RF18025D/140 \*no centre holder

## **₄** typhoon

equestrian award £8.50 130mm RF16077B/140



horse head award

£14.00 125mm RF3037A/140



YOUR ENGRAVING

HERE



## aintree deluxe

equestrian award

£50.00 220mm RF19139A/141



#### maverick legend equestrian series

equestriair series

£6.50 125mm TH16013A/141\*

**£7.50** 135mm TH16013B/141\*

**£8.50** 150mm TH16013C/141\*\*

£10.50 175mm TH16013D/141

**£11.50** 200mmTH16013E/141 \*no centre holder, \*\*takes centre, excludes trim

## maverick tower

equestrian series

£10.50 230mm PV16013A/141

£11.50 250mm PV16013B/141

£13.00 290mm PV16013C/141

**£15.00** 315mm PV16013D/141





YOUR ENGRAVING

your logo **here** 

customise the shield

ask for details

# celebrate success a striking and colourful range of high quality presentation rosettes



tribute red mini rosette £2.25 90mm RO8173/142



tribute green mini rosette