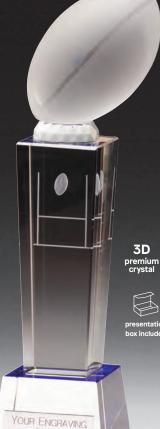

### ◆ blast out

male rugby series

£9.00 130mm RF23091A/70 £12.00 160mm RF23091B/70

### blast out

female rugby series

£9.00 130mm RF23092A/70 £12.00 160mm RF23092B/70

### typhoon medals available on