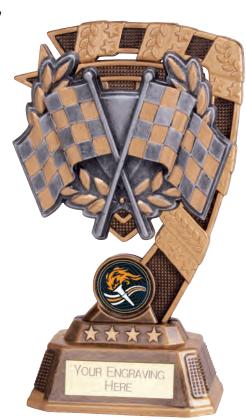

## apex

steering wheel series £15.00 145mm RF1128A/115 £18.00 165mm RF1128B/115 £24.00 220mm RF1128C/115