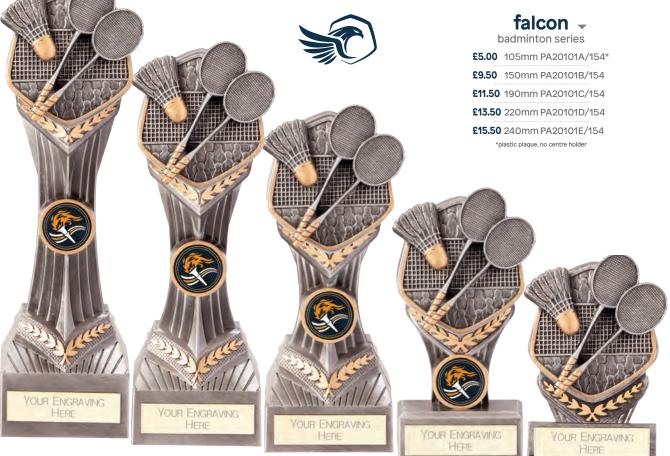

# falcon rugby series

£5.00 105mm PA20036A/72\*

£9.50 150mm PA20036B/72

190mm PA20036C/72 £11.50

£13.50 220mm PA20036D/72

£15.50 240mm PA20036E/72 \*Plastic plaque, no centre holder.