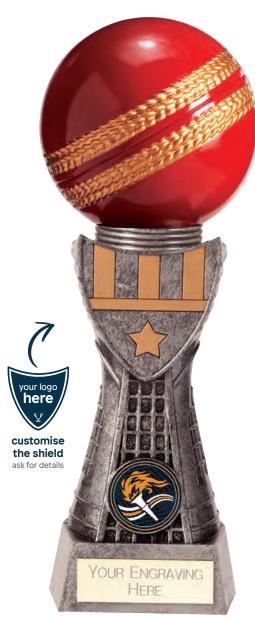

# valiant tower

cricket series

**£15.00** 240mm PM20238A/82 **£17.00** 280mm PM20238B/82

£19.50 305mm PM20238C/82

# valiant legend cricket series

£8.75 115mm TH20238A/82\*\*

£10.25 130mm TH20238B/82\*

£11.25 140mm TH20238C/82\*

£12.25 155mm TH20238D/82

£13.25 175mm TH20238E/82

\*No centre holder, \*\*No centre holder, marble base.

### black cobra

cricket series

**£6.00** 110mm PM23106A/83\* **£11.50** 150mm PM23106B/83 **£13.50** 175mm PM23106C/83 **£15.00** 200mm PM23106D/83

£16.50 225mm PM23106E/83

\*Plastic plaque, no centre holder.