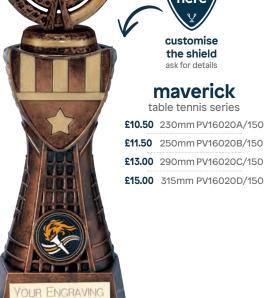

#### maverick

table tennis series

£10.50 230mm PV16020A/150 £11.50 250mm PV16020B/150

£13.00 290mm PV16020C/150

## maverick legend

table tennis series

£6.50 125mm TH16020A/150\*

£7.50 135mm TH16020B/150\*

£8.50 150mm TH16020C/150\*\*

£10.50 175mm TH16020D/150

£11.50 200mm TH16020E/150

\*no centre holder, \*\*takes centre, excludes trim