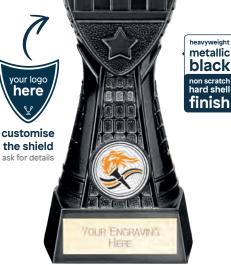

### ◆ blast out

male rugby series

£9.00 130mm RF23091A/70 £12.00 160mm RF23091B/70

### blast out

female rugby series

£9.00 130mm RF23092A/70 £12.00 160mm RF23092B/70

### typhoon medals available on

# black cobra rugby series

£6.00 110mm PM23105A/73\*

150mm PM23105B/73 £11.50

175mm PM23105C/73

£15.00 200mm PM23105D/73

£16.50 225mm PM23105E/73

heavyweight metallic

black non scratch hard shell **finish** 