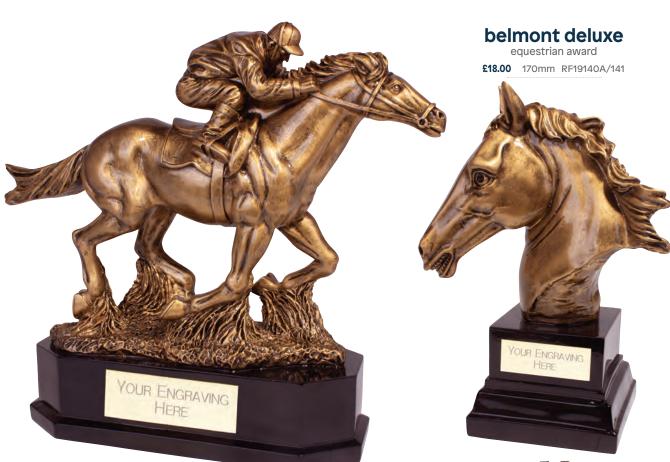

n >

equestrian series

£5.00 105mm PA20033A/139\*

**£9.50** 150mm PA20033B/139

£11.50 190mm PA20033C/139

£13.50 220mm PA20033D/139

£15.50 240mm PA20033E/139

\*plastic plaque, no centre holder



## **∢** titan

equestrian series

£9.00 125mm PA22114A/139

£10.50 150mm PA22114B/139

£12.00 175mm PA22114C/139





#### endurance

horse shoe award £9.00 45mm RF3036A/140



# xplode → equestrian series

£10.00 150mm RF20170A/140 £14.00 180mm RF20170B/140



#### rosettes available on p142-143





#### euphoria > equestrian series

£10.00 130mm RF18025A/140\*

£12.00 150mm RF18025B/140

£14.00 180mm RF18025C/140

£16.00 210mm RF18025D/140 \*no centre holder

## **₄** typhoon

equestrian award £8.50 130mm RF16077B/140



horse head award

£14.00 125mm RF3037A/140



YOUR ENGRAVING

HERE



## aintree deluxe

equestrian award

£50.00 220mm RF19139A/141



#### maverick legend equestrian series

equestriair series

£6.50 125mm TH16013A/141\*

**£7.50** 135mm TH16013B/141\*

**£8.50** 150mm TH16013C/141\*\*

£10.50 175mm TH16013D/141

**£11.50** 200mmTH16013E/141 \*no centre holder, \*\*takes centre, excludes trim

## maverick tower

equestrian series

£10.50 230mm PV16013A/141

£11.50 250mm PV16013B/141

£13.00 290mm PV16013C/141

**£15.00** 315mm PV16013D/141





YOUR ENGRAVING

your logo **here** 

customise the shield

ask for details

# celebrate success a striking and colourful range of high quality presentation rosettes



tribute red mini rosette £2.25 90mm RO8173/142



tribute green mini rosette £2.25 90mm RO8171/142



union rosettes **£4.50** 305mm RO7416/142