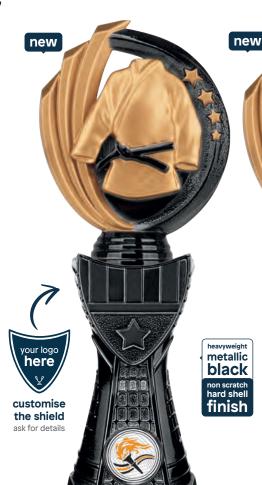

#### black cobra >

martial arts yin and yang series

**£6.00** 110mm PM23108A/131\*

**£11.50** 150mm PM23108B/131

£13.50 175mm PM23108C/131

£15.00 200mm PM23108D/131

£16.50 225mm PM23108E/131

\*Plastic plaque, no centre holder.

#### black cobra >

martial arts gi series

£6.00 110mm PM23109A/131\*

£11.50 150mm PM23109B/131

**£13.50** 175mm PM23109C/131

**£15.00** 200mm PM23109D/131

£16.50 225mm PM23109E/131

\*Plastic plaque, no centre holder.

## black viper legend

martial arts series

£8.75 125mm TH22006A/131\*

£9.75 135mm TH22006B/131\*

£11.25 155mm TH22006C/131\*

£13.00 175mm TH22006D/131

£14.75 200mm TH22006E/131

\*no centre holder