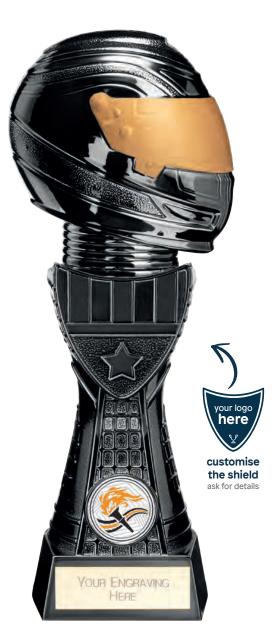

## monaco wreath

motorsport helmet series

**£8.00** 110mm RF20201A/113

£10.00 130mm RF20201B/113

£12.00 150mm RF20201C/113

## monaco wreath >

motorsport series

£8.00 110mm RF20202A/113

£10.00 130mm RF20202B/113

£12.00 150mm RF20202C/113

motorsport awards

SPECTRE

customise the shield ask for details