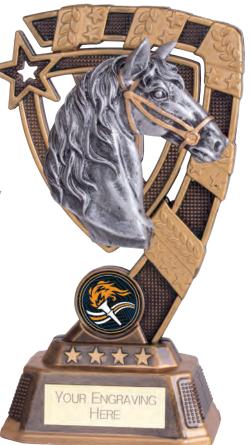

## spectre > equestrian series

£9.25 150mm PA22168A/139

£10.75 175mm PA22168B/139

£13.00 200mm PA22168C/139

## falcon >

equestrian series

£5.00 105mm PA20033A/139\*

**£9.50** 150mm PA20033B/139

£11.50 190mm PA20033C/139

£13.50 220mm PA20033D/139

£15.50 240mm PA20033E/139

\*plastic plaque, no centre holder

## **∢** titan

equestrian series

£9.00 125mm PA22114A/139

£10.50 150mm PA22114B/139

£12.00 175mm PA22114C/139