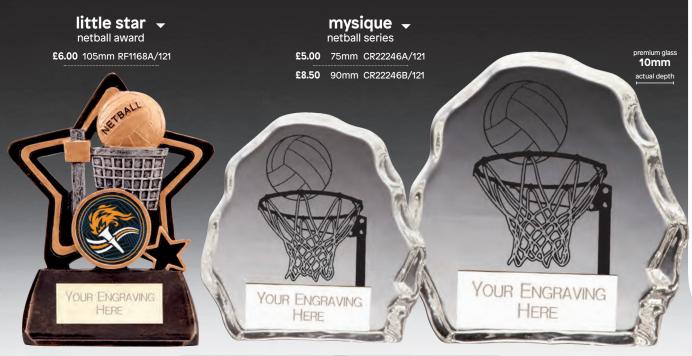

## sentry netball award

£10.00 150mm RF20204B/117

## xplode netball series

£10.00 150mm RF20175A/117 £13.00 180mm RF20175B/117

YOUR ENGRAVING HERE

netball series

£11.00 125mm RF20205A/117 £15.00 165mm RF20205B/117

## netball series

120mm RF19130A/117 £9.00

£10.00 140mm RF19130B/117

£11.00 155mm RF19130C/117