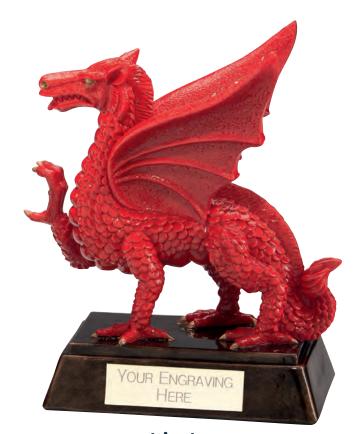

18B/78

£13.00 290mm PV16018C/78

£15.00 315mm PV16018D/78

# maverick legend >

rugby series

**£6.50** 125mm TH16018A/78\*

£7.50 135mm TH16018B/78\*

£8.50 150mm TH16018C/78\*\*

£10.50 175mm TH16018D/78

**£11.50** 200mm TH16018E/78 \*No centre holder, \*\*Takes centre, excludes trim.



### 

rugby series

£14.50 250mm PX22445A/78

**£16.00** 270mm PX22445B/78

£17.50 310mm PX22445C/78

£19.00 335mm PX22445D/78

# 

rugby series

£7.50 145mm TH22445A/78\*

£8.50 155mm TH22445B/78\*

£10.00 175mm TH22445C/78\*\*

£11.50 200mm TH22445D/78

£13.00 225mm TH22445E/78

\*No centre holder, \*\*Takes centre, excludes trim.



YOUR ENGRAVING

maverick legend



maverick tower



# **empire** mini rugby award

£8.00 80mm RF20225A/79

# mini shield

mini rugby award

**£7.50** 95mm RF19096A/79



# celtic dragon rugby award

£18.00 135mm RF17060A/79



# triumph rugby series

£7.75 125mm PL20266A/79

£9.50 150mm PL20266B/79



# falcon

bottom prize series

£5.00 105mm PA20056A/80\* £9.50 150mm PA20056B/80 £11.50 190mm PA20056C/80 £13.50 220mm PA20056D/80

£15.50 240mm PA20056E/80



### loo-ser fun award

£14.00 155mm RF19128A/80



# falcon

loser series

£5.00 105mm PA20057A/80\* £9.50 150mm PA20057B/80 £11.50 190mm PA20057C/80 £13.50 220mm PA20057D/80

£15.50 240mm PA20057E/80 \*Plastic plaque, no centre holder.



## falcon

wooden spoon series

**£5.00** 105mm PA20094A/80\* **£9.50** 150mm PA20094B/80

£11.50 190mm PA20094C/80

**£13.50** 220mm PA20094D/80

£15.50 240mm PA20094E/80 \*Plastic plaque, no centre holder.



# No.2 stinky poo

fun award

£11.00 70mm RF22119A/80