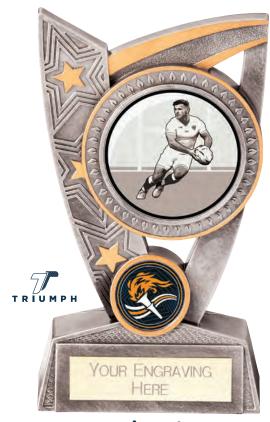

8

# maverick legend >

rugby series

**£6.50** 125mm TH16018A/78\*

£7.50 135mm TH16018B/78\*

£8.50 150mm TH16018C/78\*\*

£10.50 175mm TH16018D/78

**£11.50** 200mm TH16018E/78 \*No centre holder, \*\*Takes centre, excludes trim.



### 

rugby series

£14.50 250mm PX22445A/78

**£16.00** 270mm PX22445B/78

£17.50 310mm PX22445C/78

£19.00 335mm PX22445D/78

# 

rugby series

£7.50 145mm TH22445A/78\*

£8.50 155mm TH22445B/78\*

£10.00 175mm TH22445C/78\*\*

£11.50 200mm TH22445D/78

£13.00 225mm TH22445E/78

\*No centre holder, \*\*Takes centre, excludes trim.



YOUR ENGRAVING

maverick legend



maverick tower



# **empire** mini rugby award

£8.00 80mm RF20225A/79

# mini shield

mini rugby award

**£7.50** 95mm RF19096A/79



# celtic dragon rugby award

£18.00 135mm RF17060A/79



# triumph rugby series

£7.75 125mm PL20266A/79

£9.50 150mm PL20266B/79



# falcon

bottom prize series

£5.00 105mm PA20056A/80\* £9.50 150mm PA20056B/80 £11.50 190mm PA20056C/80 £13.50 220mm PA20056D/80

£15.50 240mm PA20056E/80



### loo-ser fun award

£14.00 155mm RF19128A/80



# falcon

loser series

£5.00 105mm PA20057A/80\* £9.50 150mm PA20057B/80 £11.50 190mm PA20057C/80 £13.50 220mm PA20057D/80

£15.50 240mm PA20057E/80 \*Plastic plaque, no centre holder.



## falcon

wooden spoon series

**£5.00** 105mm PA20094A/80\* **£9.50** 150mm PA20094B/80

£11.50 190mm PA20094C/80

**£13.50** 220mm PA20094D/80

£15.50 240mm PA20094E/80 \*Plastic plaque, no centre holder.



# No.2 stinky poo

fun award

£11.00 70mm RF22119A/80



# **≱** nugby crystal & glass

budget jade **5mm** 

a