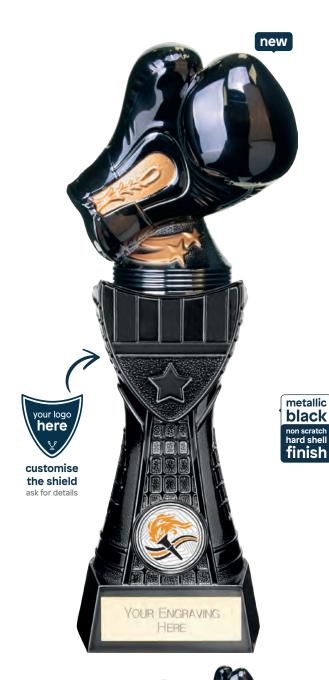

# black viper legend

**£8.75** 125mm TH23544A/126\*

**£9.75** 135mm TH23544B/126\*

£11.25 155mm TH23544C/126\*\*

**£13.00** 180mm TH23544D/126

**£14.75** 205mm TH23544E/126 \*no centre holder, \*\*takes centre, excludes trim

## black viper tower

boxing series

**£17.50** 250mm PM23543B/126

£19.00 290mm PM23543C/126

**£21.00** 315mm PM23543D/126