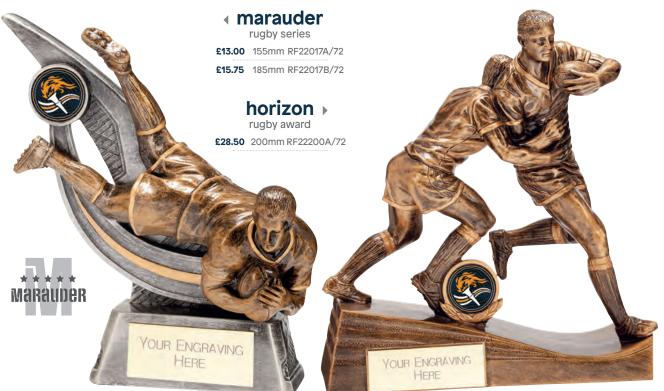

ion >

antique silver rugby series

£8.00 160mm PA22534A/70\*

£10.00 200mm PA22534B/70

£12.00 230mm PA22534C/70

£14.00 250mm PA22534D/70

\*No metallic insert



YOUR ENGRAVING

exclusive finish



# focus →

male rugby series

£9.50 130mm RF23052A/71











# **√** focus

female rugby series

£9.50 130mm RF23051A/71

£11.50 150mm RF23051B/71







### focus

rugby boot & ball series

£8.00 110mm RF23054A/71

£9.50 130mm RF23054B/71







# galaxy ▶ rugby series

£10.00 125mm RF20179A/72

£14.00 165mm RF20179B/72

£19.00 205mm RF20179C/72

£24.00 245mm RF20179D/72

£29.00 285mm RF20179E/72



# falcon rugby series

£5.00 105mm PA20036A/72\*

£9.50 150mm PA20036B/72

190mm PA20036C/72 £11.50

£13.50 220mm PA20036D/72

£15.50 240mm PA20036E/72 \*Plastic plaque, no centre holder.









# ← champions gold & black rugby series

£21.00 325mm TR23580A/73

£23.00 340mm TR23580B/73

£25.00 360mm TR23580C/73



# black cobra rugby series

£6.00 110mm PM23105A/73\*

150mm PM23105B/73 £11.50

175mm PM23105C/73

£15.00 200mm PM23105D/73

£16.50 225mm PM23105E/73





















heavyweight metallic

black non scratch hard shell **finish** 



# black viper tower rugby series

£17.50 260mm PM22044B/74

£19.00 300mm PM22044C/74

£21.00 325mm PM22044D/74



# black viper legend rugby series

£8.75 145mm TH22044A/74\*

£9.75 155mm TH22044B/74\*

175mm TH22044C/74\*\* £11.25

£13.00 195mm TH22044D/74

£14.75 220mm TH22044E/74

\*No centre holder, \*\*Takes centre, excludes trim.

All prices exclude engraving. Please ask for a quote.





# spectre > rugby series

£9.25 150mm