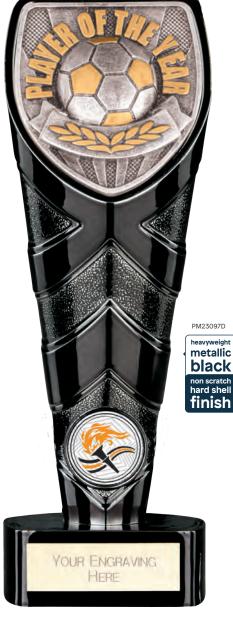

|
| £8.50  | 150mm TH16009C/34**                                         |
| £10.50 | 175mm TH16009D/34                                           |
|        | 200mm TH16009E/34<br>holder, **Takes centre, excludes trim. |



maverick valiant

#### maverick legend



All prices exclude engraving. Please ask for a quote.

Add a team or a standard centre. Please ask for a quote.



\_\_23119\_

36

All prices exclude engraving. Please ask for a quote.

\_\_23113\_

Heights and sizes shown are approximate.

\_\_23114\_



## full custom metallic stickers

we use premium materials & production techniques to produce products that stand out from the crowd







shard football series £15.50 230mm PM23-----A/40



PM23121A



PM23098\_









top goal scorer PM23099\_







#### black cobra

| football series |                |  |  |
|-----------------|----------------|--|--|
| £6.00           | 110mm PM23A/41 |  |  |
| £11.50          | 150mm PM23B/41 |  |  |
| £13.50          | 175mm PM23C/41 |  |  |
| £15.00          | 200mm PM23D/41 |  |  |
| £16.50          | 225mm PM23E/41 |  |  |



42

All prices exclude engraving. Please ask for a quote.



#### falcon football award

|                                    | 100tball awar | u     |
|------------------------------------|---------------|-------|
| £5.00                              | 105mm PA      | A/43* |
| £9.50                              | 150mm PA      | B/43  |
| £11.50                             | 190mm PA      | C/43  |
| £13.50                             | 220mm PA      | D/43  |
| £15.50