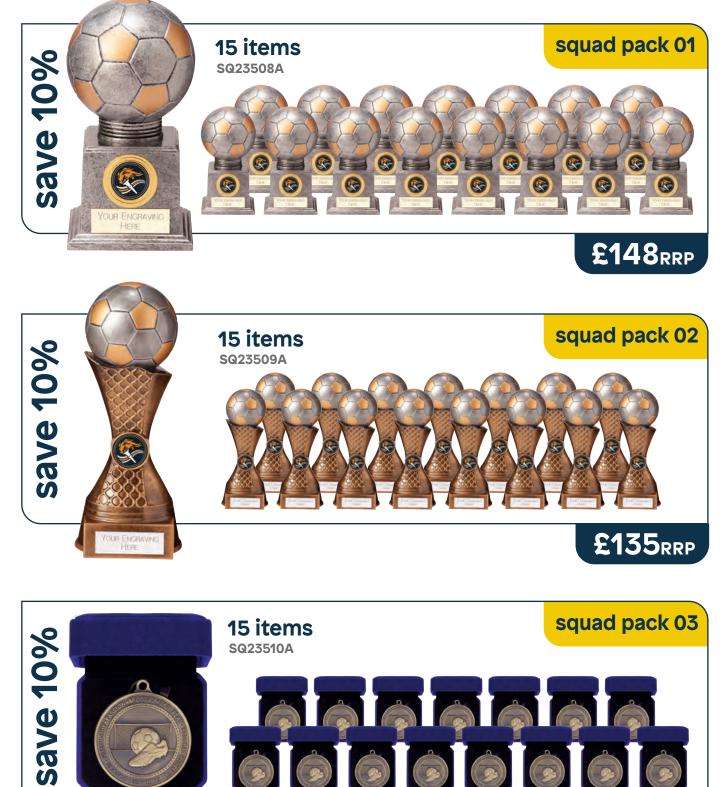

## 2023 football squad packs

save 10% with these great squad packs

£152<sub>RRP</sub>

## 2023 football squad packs

save 10% with these great squad packs