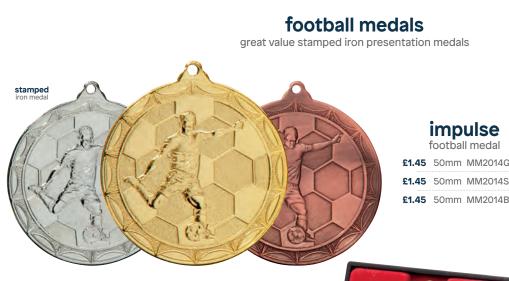

#### 72 hour turnaround

stamped

£1.45 50mm MM2014G/64 £1.45 50mm MM2014S/64 £1.45 50mm MM2014B/64