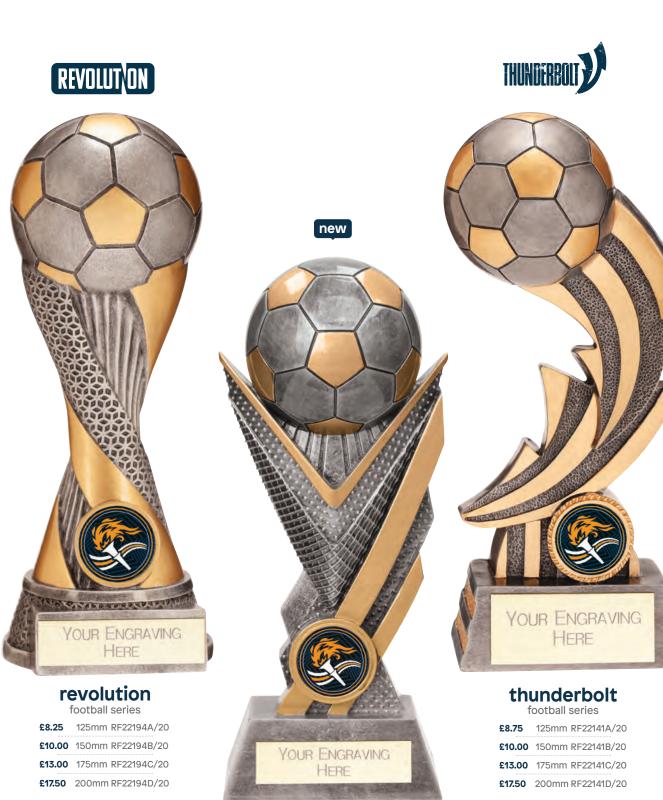

## quest football series

£10.00 155mm RF20139A/12 £11.50 180mm RF20139B/12 £13.00 205mm RF20139C/12

side view heavyweight tower with plated metal sporting front

All prices exclude engraving. Please ask for a quote.