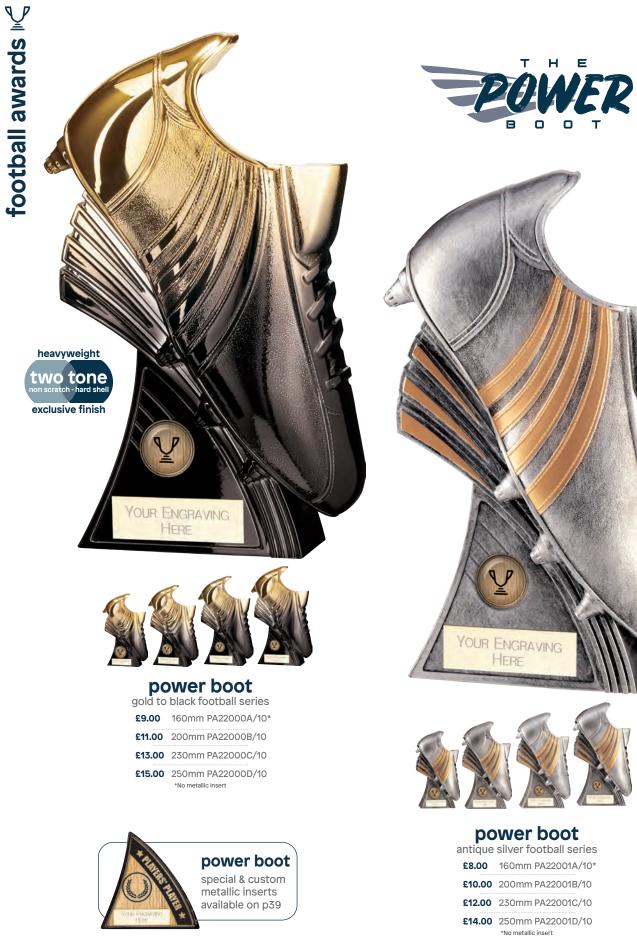

#### power boot

| antique silver football series |                                          |  |
|--------------------------------|------------------------------------------|--|
| £8.00                          | 160mm PA22001A/10*                       |  |
| £10.00                         | 200mm PA22001B/10                        |  |
| £12.00                         | 230mm PA22001C/10                        |  |
| £14.00                         | 250mm PA22001D/10<br>*No metallic insert |  |

#### valiant

| classic gold football series |                   |  |
|------------------------------|-------------------|--|
| £8.00                        | 165mm PA20143A/12 |  |
| £10.00                       | 205mm PA20143B/12 |  |
| £12.00                       | 245mm PA20143C/12 |  |
| £15.00                       | 275mm PA20143D/12 |  |