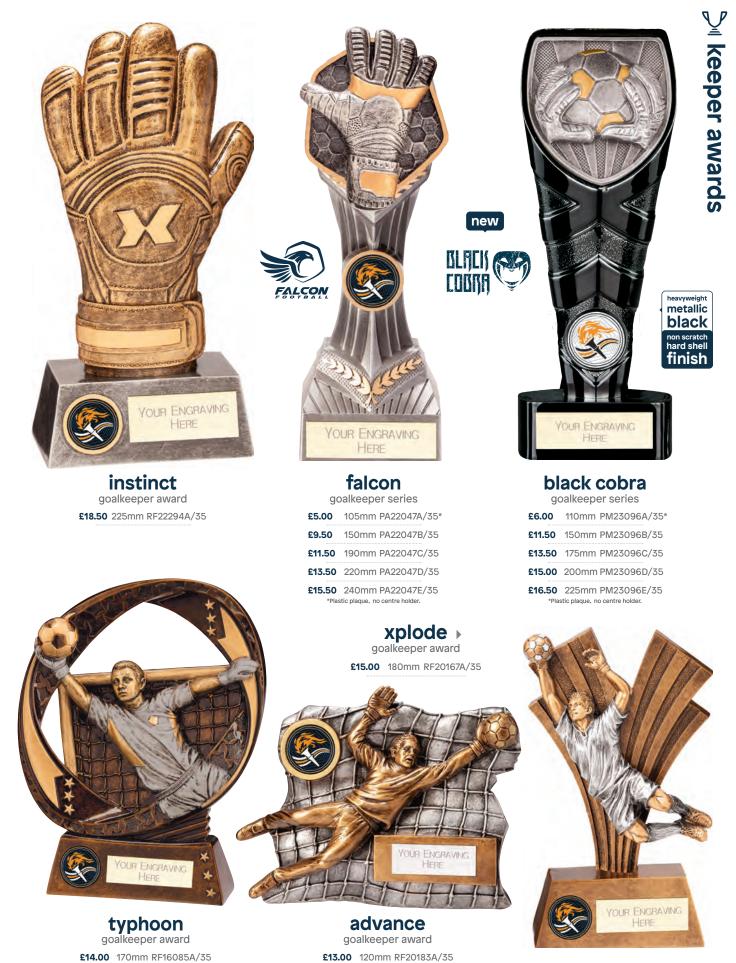

#### power boot

| antique silver football series |                                          |  |
|--------------------------------|------------------------------------------|--|
| £8.00                          | 160mm PA22001A/10*                       |  |
| £10.00                         | 200mm PA22001B/10                        |  |
| £12.00                         | 230mm PA22001C/10                        |  |
| £14.00                         | 250mm PA22001D/10<br>*No metallic insert |  |

#### valiant

| classic gold football series |                   |  |
|------------------------------|-------------------|--|
| £8.00                        | 165mm PA20143A/12 |  |
| £10.00                       | 205mm PA20143B/12 |  |
| £12.00                       | 245mm PA20143C/12 |  |
| £15.00                       | 275mm PA20143D/12 |  |

## quest football series

£10.00 155mm RF20139A/12 £11.50 180mm RF20139B/12 £13.00 205mm RF20139C/12

side view heavyweight tower with plated metal sporting front

All prices exclude engraving. Please ask for a quote.

#### trailblazer

TRAILBLAZER FOOTBALL

antique silver female football series

**£10.00** 160mm PA20459A/13 **£11.50** 190mm PA20459B/13

£13.00 230mm PA20459C/13

**£16.00** 265mm PA20459D/13

#### trailblazer

classic gold male football series **£10.00** 160mm PA20395A/13

| £11.50 | 190mm PA20395B/13 |
|--------|-------------------|
| £13.00 | 230mm PA20395C/13 |
| £16.00 | 265mm PA20395D/13 |