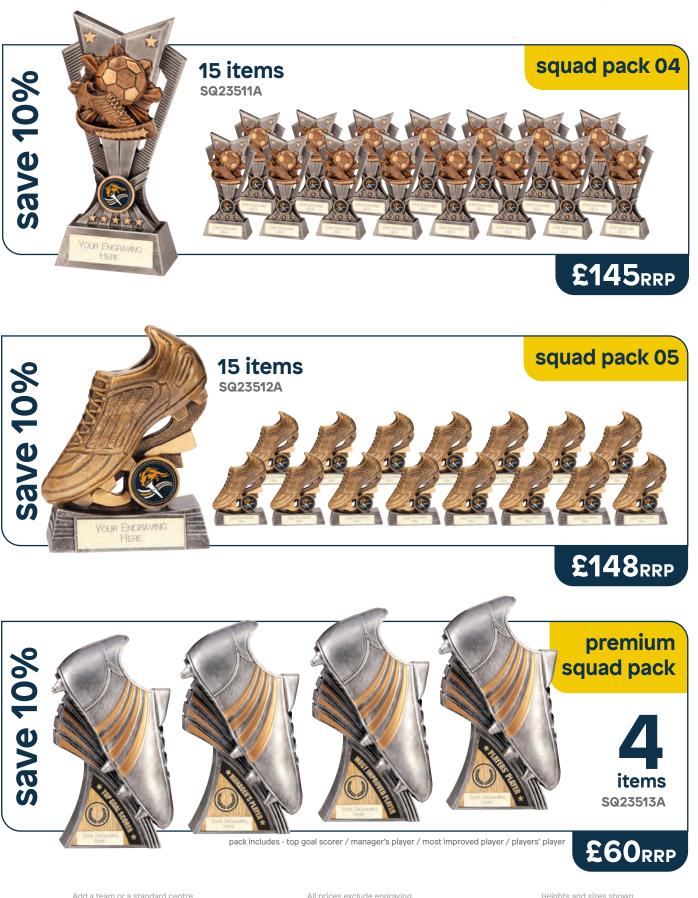

## 2023 football squad packs

save 10% with these great squad packs



£152<sub>RRP</sub>

## 2023 football squad packs

save 10% with these great squad packs





## \*ELITE\*

#### FOOTBALL

## four sizes

prices from £10.00







# four sizes

## prices from £9.50







0



HERE

#### power boot

| antique silver football series |                                          |  |
|--------------------------------|------------------------------------------|--|
| £8.00                          | 160mm PA22001A/10*                       |  |
| £10.00                         | 200mm PA22001B/10                        |  |
| £12.00                         | 230mm PA22001C/10                        |  |
| £14.00                         | 250mm PA22001D/10<br>*No metallic insert |  |



## four sizes

prices from £8.00



YOUR ENGRAVING HERE SHARD



#### valiant

| classic gold football series |                   |  |
|------------------------------|