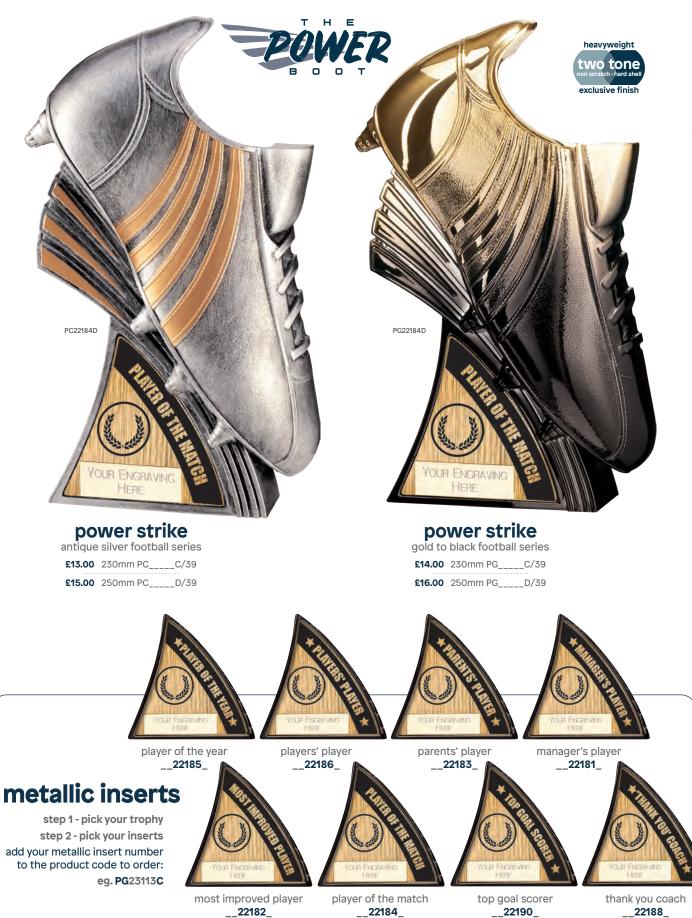

CON

coach's player PA20083\_

well done PA20067

manager thank you PA20084\_

runner up PA20047\_

resin inserts step 1 - pick your trophy step 2 - pick your inserts add your resin insert number

to the product code to order: eg. PA22325C

manager's player PA20044

player of the year PA20046\_

manager's award PA20043\_

top goal scorer PA20049

#ballers PA20148\_

football star PA20068

Add a team or a standard centre. Please ask for a quote.

man of the match PA20042\_

coach award PA20052

star player

PA20048

coach thank you PA20082