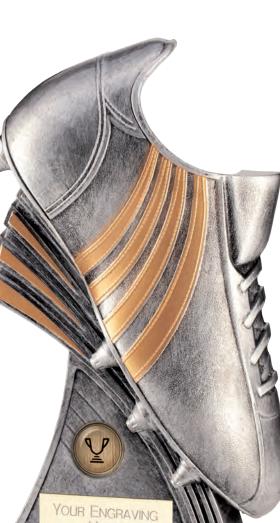

#### power boot

| antique silver football series |                                          |  |
|--------------------------------|------------------------------------------|--|
| £8.00                          | 160mm PA22001A/10*                       |  |
| £10.00                         | 200mm PA22001B/10                        |  |
| £12.00                         | 230mm PA22001C/10                        |  |
| £14.00                         | 250mm PA22001D/10<br>*No metallic insert |  |