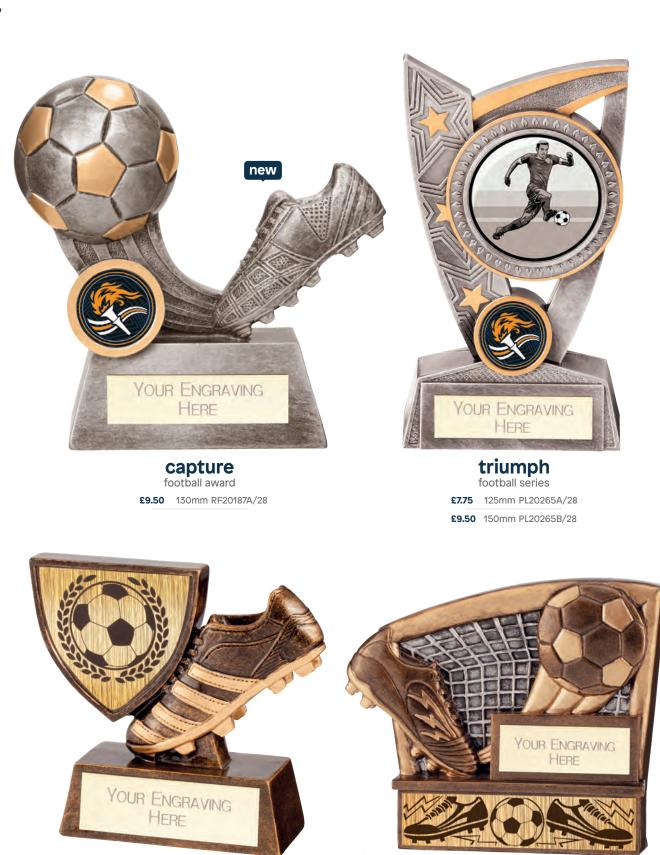

#### power boot

| antique silver football series |                                          |  |
|--------------------------------|------------------------------------------|--|
| £8.00                          | 160mm PA22001A/10*                       |  |
| £10.00                         | 200mm PA22001B/10                        |  |
| £12.00                         | 230mm PA22001C/10                        |  |
| £14.00                         | 250mm PA22001D/10<br>*No metallic insert |  |

#### valiant

| classic gold football series |                   |  |
|------------------------------|-------------------|--|
| £8.00                        | 165mm PA20143A/12 |  |
| £10.00                       | 205mm PA20143B/12 |  |
| £12.00                       | 245mm PA20143C/12 |  |
| £15.00                       | 275mm PA20143D/12 |  |

Add a team or a standard centre. Please ask for a quote.

shard football award £14.00 230mm PA23028A/12

metallic inserts available on

FOOTBALL

heavyweight metallic black non scratch hard shell **finish** 

YOUR ENGRAVING HERE

## quest football series

£10.00 155mm RF20139A/12 £11.50 180mm RF20139B/12 £13.00 205mm RF20139C/12

side view heavyweight tower with plated metal sporting front

All prices exclude engraving. Please ask for a quote.