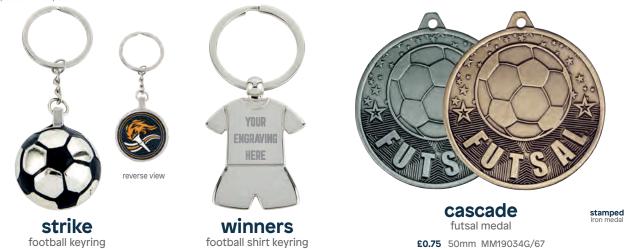

Add a team or a standard centre. Please ask for a quote.

£2.50 30mm KR19017A/67

All prices exclude engraving. Please ask for a quote.

£2.75 40mm KR19019A/67

£0.75 50mm MM19034S/67

Heights and sizes shown

are approximate.