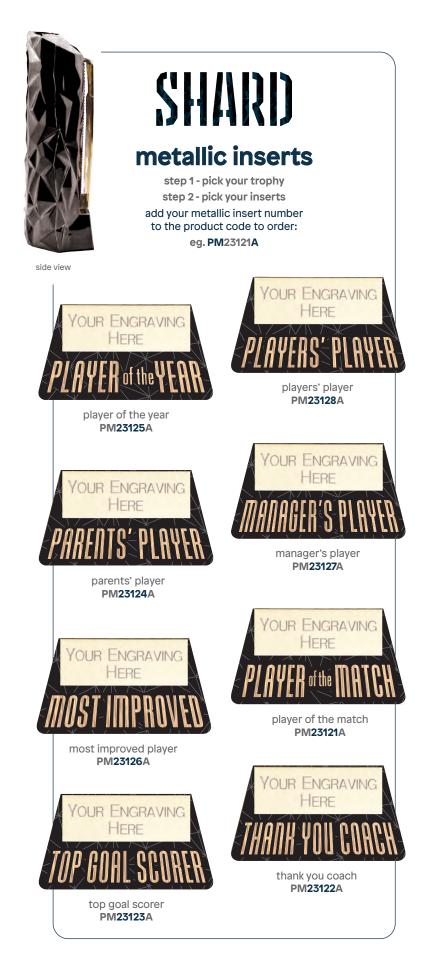

Add a team or a standard centre. Please ask for a quote.

shard football award £14.00 230mm PA23028A/12

metallic inserts available on

FOOTBALL

heavyweight metallic black non scratch hard shell **finish** 

YOUR ENGRAVING HERE

## full custom metallic stickers

we use premium materials & production techniques to produce products that stand out from the crowd

shard football series £15.50 230mm PM23-----A/40

PM23121A

PM23098\_

top goal scorer PM23099\_