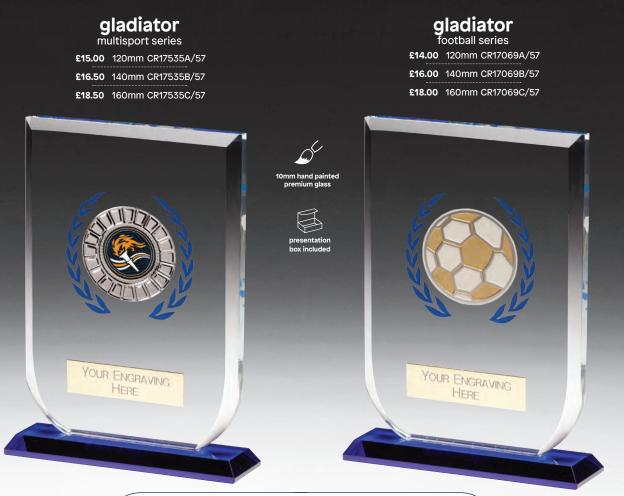

# legend football series

£40.00 180mm CR9034A/59 £50.00 220mm CR9034B/59 £55.00 245mm CR9034C/59

> 3D premiur crystal

premium crystal football awards

3D premiun crystal

celestial football series £60.00 230mm CR20228A/59

YOUR ENGRAVING HERE

£65.00 260mm CR20228B/59

# premium crystal football awards

HERE

YOUR ENGRAVING

£40.00 230mm CR17110B/60

£37.50 170mm CR20244A/60

£42.50 190mm CR20244B/60

**3D** premium crystal

A presentation box included

YOUR ENGRAVING

Heights and sizes shown are approximate.

All prices exclude engraving. Please ask for a quote.

YOUR ENGRAVING HERE

premium crystal football awards