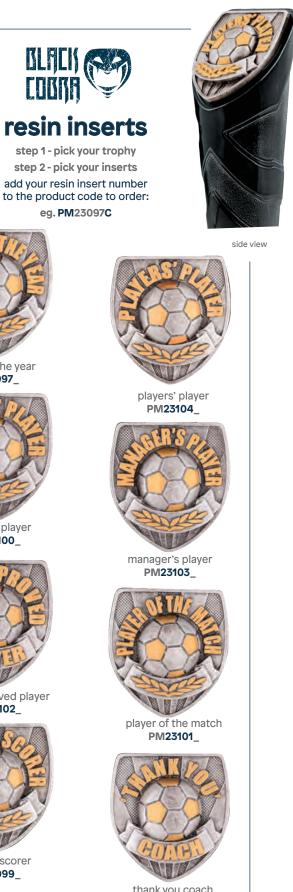

CON

coach's player PA20083\_

well done PA20067

manager thank you PA20084\_

runner up PA20047\_

resin inserts step 1 - pick your trophy step 2 - pick your inserts add your resin insert number

to the product code to order: eg. PA22325C

manager's player PA20044

player of the year PA20046\_

manager's award PA20043\_

top goal scorer PA20049

#ballers PA20148\_

football star PA20068

Add a team or a standard centre. Please ask for a quote.

man of the match PA20042\_

coach award PA20052

star player

PA20048

coach thank you PA20082