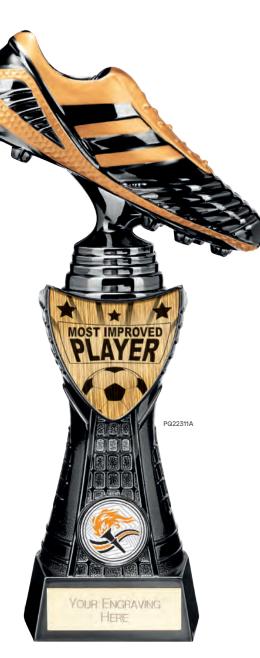

Add a team or a standard centre. Please ask for a quote.

shard football award £14.00 230mm PA23028A/12

metallic inserts available on

FOOTBALL

heavyweight metallic black non scratch hard shell **finish** 

YOUR ENGRAVING HERE