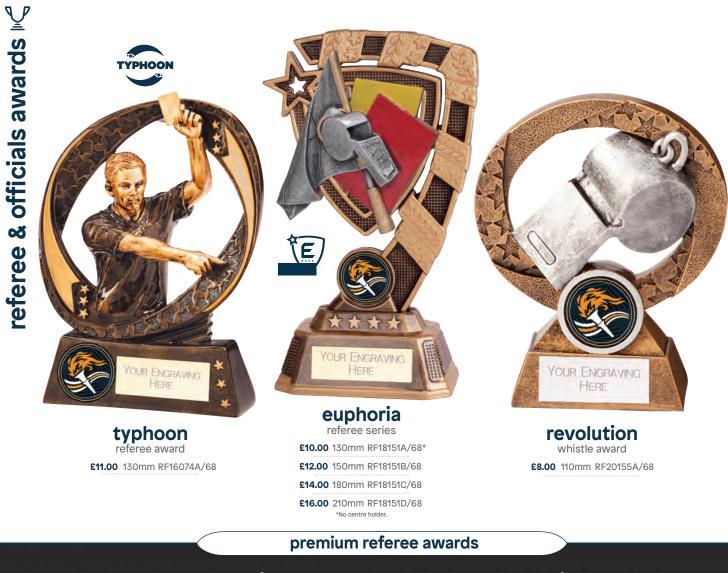

**premier** whistle award

£24.00 70mm PP15192A/68

OUR ENGRAVING

mystique referee series

**£5.00** 75mm CR22238A/68 **£8.50** 90mm CR22238B/68

polished

68

alliance assistant referee award £18.00 230mm RF22036A/69

All prices exclude engraving. Please ask for a quote. £16.50 210mm RF15038A/69