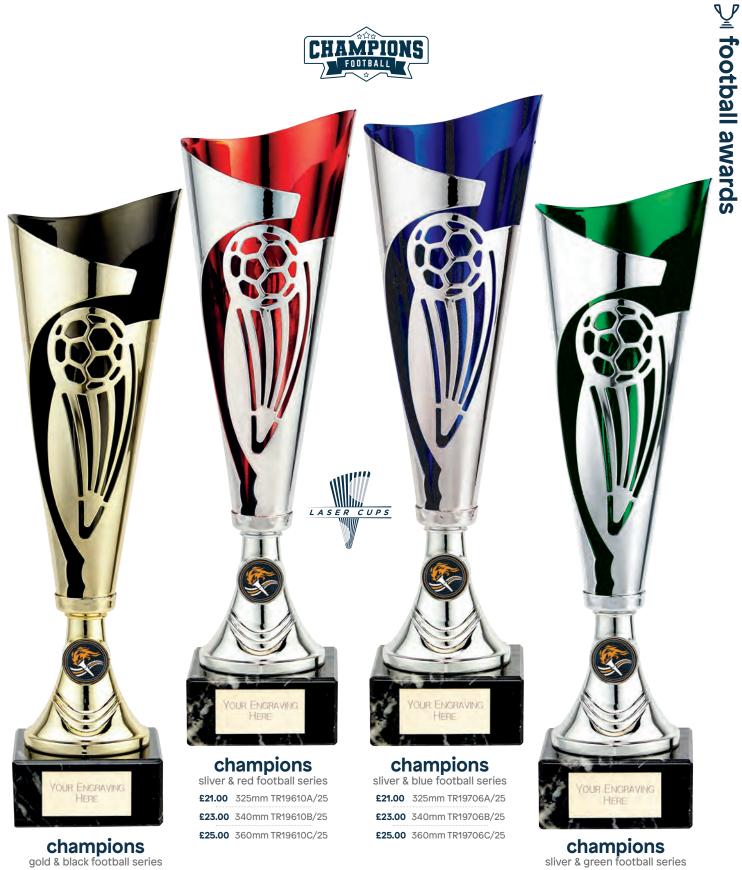

#### defender ► silver & green football series

silver & green football series **£5.75** 140mm TR20511A/24 **£6.75** 150mm TR20511B/24 **£7.75** 170mm TR20511C/24

 £21.00
 325mm TR19609A/25

 £23.00
 340mm TR19609B/25

 £25.00
 360mm TR19609C/25

Add a team or a standard centre. Please ask for a quote. £21.00 325mm TR20545A/25

£23.00 340mm TR20545B/25

£25.00 360mm TR20545C/25