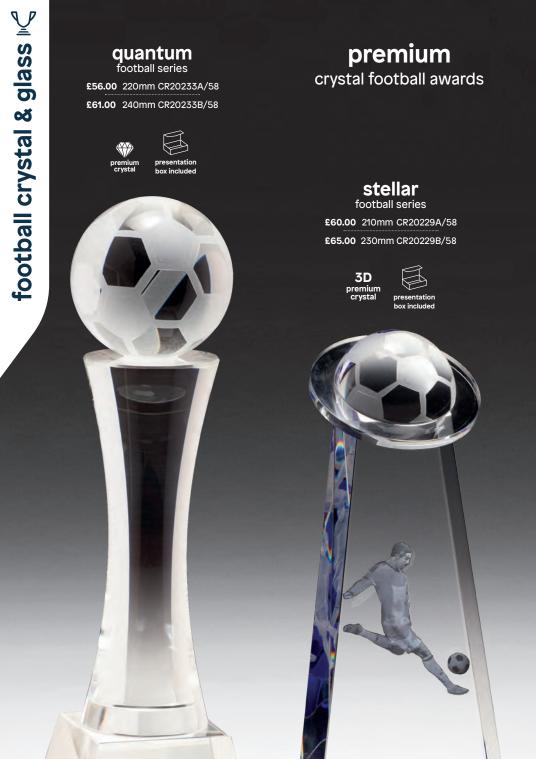

# legend football series

£40.00 180mm CR9034A/59 £50.00 220mm CR9034B/59 £55.00 245mm CR9034C/59

> 3D premiur crystal

premium crystal football awards

3D premiun crystal

celestial football series £60.00 230mm CR20228A/59

YOUR ENGRAVING HERE

£65.00 260mm CR20228B/59