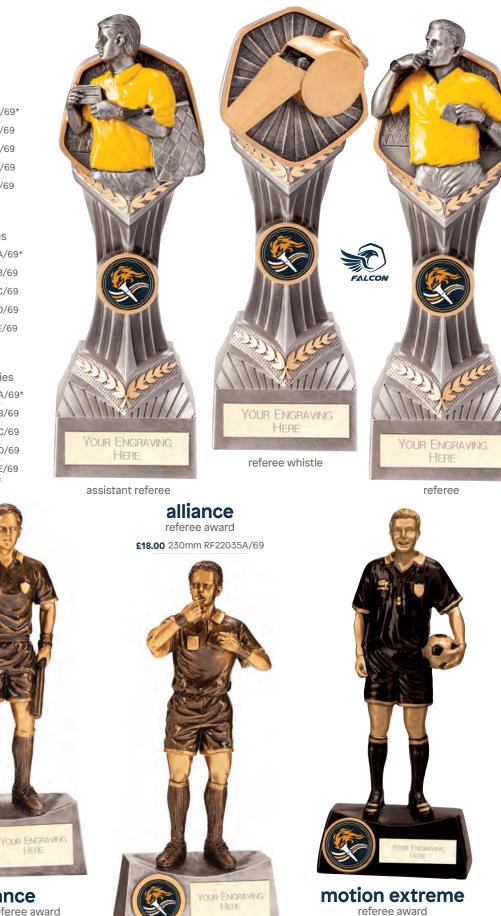

**premier** whistle award

£24.00 70mm PP15192A/68

OUR ENGRAVING

mystique referee series

**£5.00** 75mm CR22238A/68 **£8.50** 90mm CR22238B/68

polished

68

alliance assistant referee award £18.00 230mm RF22036A/69

All prices exclude engraving. Please ask for a quote. £16.50 210mm RF15038A/69