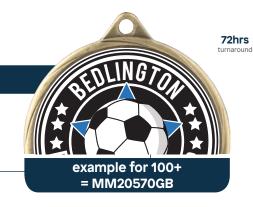

# create your own custom medal inserts

It is so easy to create eye catching medals, simply choose your style and supply us with your artwork and we will do the rest. Create full colour designs or take advantage of our new 3D effect technology.

- ▶ 72hr turnaround
- ▶ 3d relief

BLYTH UNITED

CLUR

- no setup fee
- full colour print
- 2 sizes\*

BLIII

 $\overline{\mathbf{V}}$ 

▶ 3 colours

#### ordering is simple

CHAMPIONS

NINNERS

- pick your medal & send your design. receive a proof, for approval.
  - medals turned around in 72hrs.

\*MM20570/MM20572 medals available in 3 colours. MM20123 medal available in gold only. 72hr turnaround applies to MM20570/MM20572 only and is only valid once artwork has been approved. Artwork must be supplied as CDR, EPS, PDF, PSD, AI or TIFF. Terms and conditions apply.