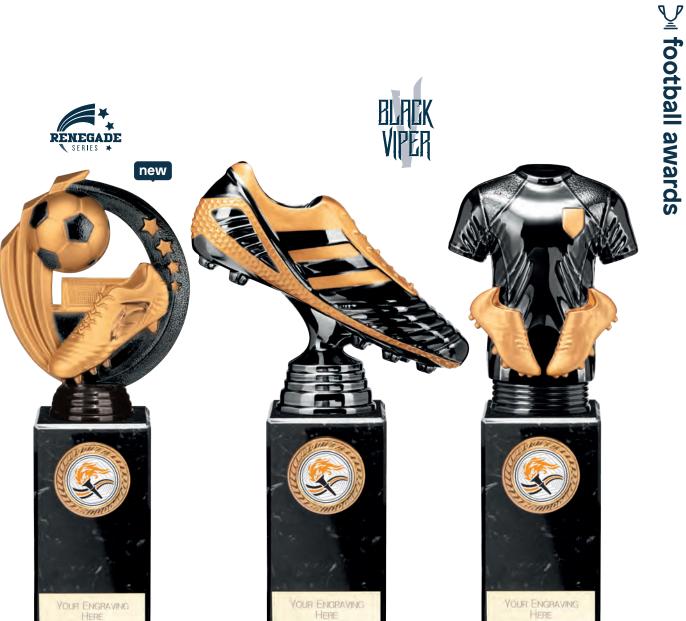

#### black viper

 football shirt insert series

 £17.50
 255mm PM\_\_\_\_\_\_B/44

 £19.00
 295mm PM\_\_\_\_\_C/44

 £21.00
 320mm PM\_\_\_\_\_D/44

#### black viper >

| tootball boot insert series |              |      |  |
|-----------------------------|--------------|------|--|
| £17.50                      | 255mm PQB/44 |      |  |
| £19.00                      | 295mm PQ     | C/44 |  |
| £21.00                      | 320mm PQ     | D/44 |  |