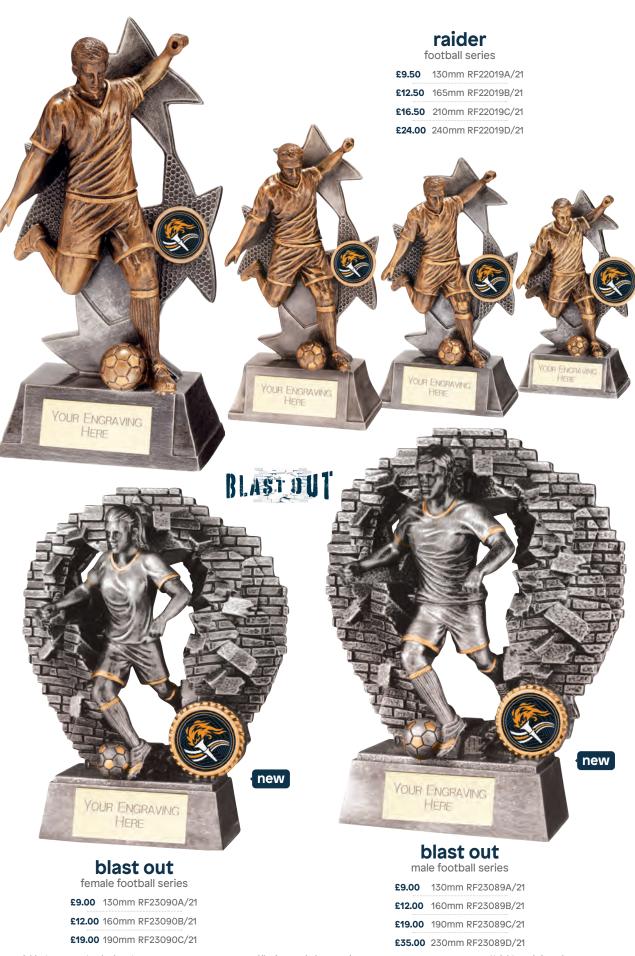

viper legend

| tootball strip series                             |                     |
|---------------------------------------------------|---------------------|
| £8.75                                             | 135mm TH22134A/19*  |
| £9.75                                             | 145mm TH22134B/19*  |
| £11.25                                            | 165mm TH22134C/19** |
| £13.00                                            | 185mm TH22134D/19   |
| £14.75                                            | 210mm TH22134E/19   |
| *No centre holder, **Takes centre, excludes trim, |                     |



#### genesis football series

**£9.50** 160mm RF23021A/20 **£13.00** 180mm RF23021B/20 **£17.50** 200mm RF23021C/20

> All prices exclude engraving. Please ask for a quote.





All prices exclude engraving. Please ask for a quote.





summit •

football series **£12.00** 165mm RF20188A/23 **£15.00** 190mm RF20188B/23

#### • xplode football boot & ball series

**£10.00** 150mm RF20161A/23 **£14.00** 180mm RF20161B/23







#### predator football series

football series **£9.00** 125mm RF19122A/23 **£11.50** 150mm RF19122B/23 **£15.00** 175mm RF19122C/23



## enigma >

 E9.00
 120mm
 RF19133A/23

 £10.00
 140mm
 RF19133B/23

 £12.50
 155mm
 RF19133C/23







#### defender

| silver & blue football series |                   |  |
|-------------------------------|-------------------|--|
|                               |                   |  |
| £5.75                         | 140mm TR20510A/24 |  |
| £6.75                         | 150mm TR20510B/24 |  |
| £