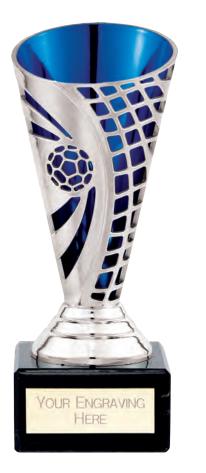

# talisman → red & silver mirror series £8.00 140mm CR22010A/50 £9.00 160mm CR22010B/50 £10.00 180mm CR22010C/50

#### talisman

 blue & silver mirror series

 £8.00
 140mm CR22009A/50

 £9.00
 160mm CR22009B/50

 £10.00
 180mm CR22009C/50

budget glass 8mm actual depth

#### talisman 🕨

 black & silver mirror series

 £8.00
 140mm CR22012A/50

 £9.00
 160mm CR22012B/50

 £10.00
 180mm CR22012C/50

#### talisman

 green & silver mirror series

 £8.00
 140mm CR22011A/50

 £9.00
 160mm CR22011B/50

 £10.00
 180mm CR22011C/50

budget glass 8mm actual depth

50

|                                         | 1  |
|-----------------------------------------|----|
| nustang<br>& silver series              | 22 |
| 80mm CR22288A/51*                       |    |
| 110mm CR22288B/51                       | N. |
| 125mm CR22288C/51                       | X  |
| 140mm CR22288D/51                       | ~  |
| 160mm CR22288E/51                       |    |
| 180mm CR22288F/51<br>*No centre holder. |    |
| nustang →<br>e & silver series          |    |
| 80mm CR22289A/51*                       |    |
| 110mm CR22289B/51                       |    |
| 125mm CR22289C/51                       |    |
| 140mm CR22289D/51                       |    |
|                                         |    |