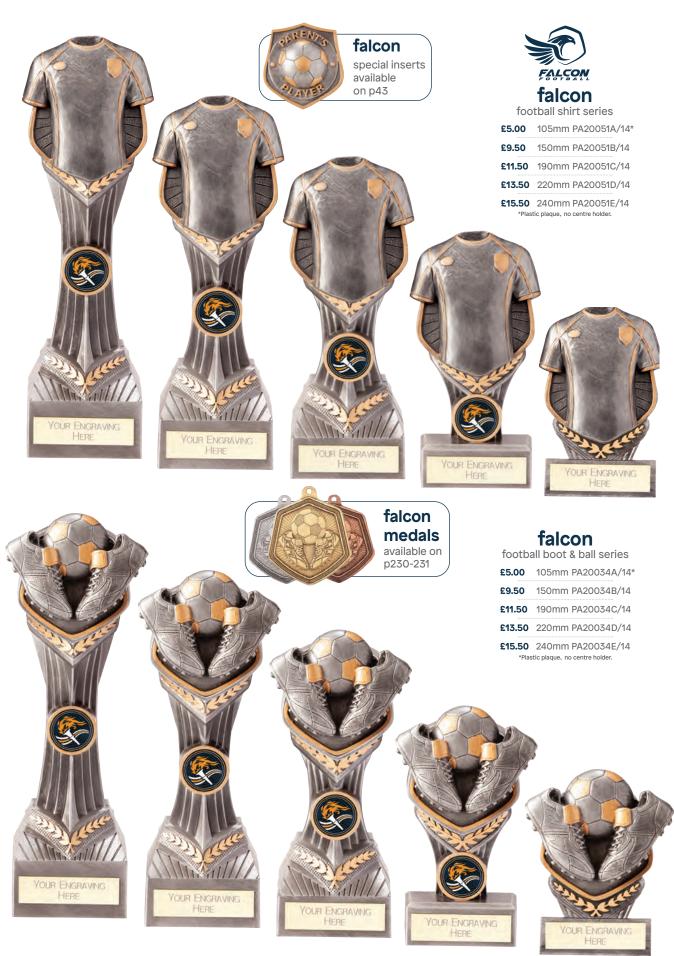

#### falcon football award

|                                    | 100tball awar | u     |
|------------------------------------|---------------|-------|
| £5.00                              | 105mm PA      | A/43* |
| £9.50                              | 150mm PA      | B/43  |
| £11.50                             | 190mm PA      | C/43  |
| £13.50                             | 220mm PA      | D/43  |
| £15.50                             | 240mm PA      | E/43  |
| *Plastic plaque, no centre holder. |               |       |

#### falcon bottom prize series

| bottom prize series                                                |                    |  |
|--------------------------------------------------------------------|--------------------|--|
| £5.00                                                              | 105mm PA20056A/48* |  |
| £9.50                                                              | 150mm PA20056B/48  |  |
| £11.50                                                             | 190mm PA20056C/48  |  |
| £13.50                                                             | 220mm PA20056D/48  |  |
| <b>£15.50</b> 240mm PA20056E/48 *Plastic plaque, no centre holder. |                    |  |

#### falcon >

| loser series                       |                    |  |
|------------------------------------|--------------------|--|
| £5.00                              | 105mm PA20057A/48* |  |
| £9.50                              | 150mm PA20057B/48  |  |
| £11.50                             | 190mm PA20057C/48  |  |
| £13.50 220mm PA20057D/48           |                    |  |
|                                    | 240mm PA20057E/48  |  |
| *Plastic plaque, no centre holder. |                    |  |