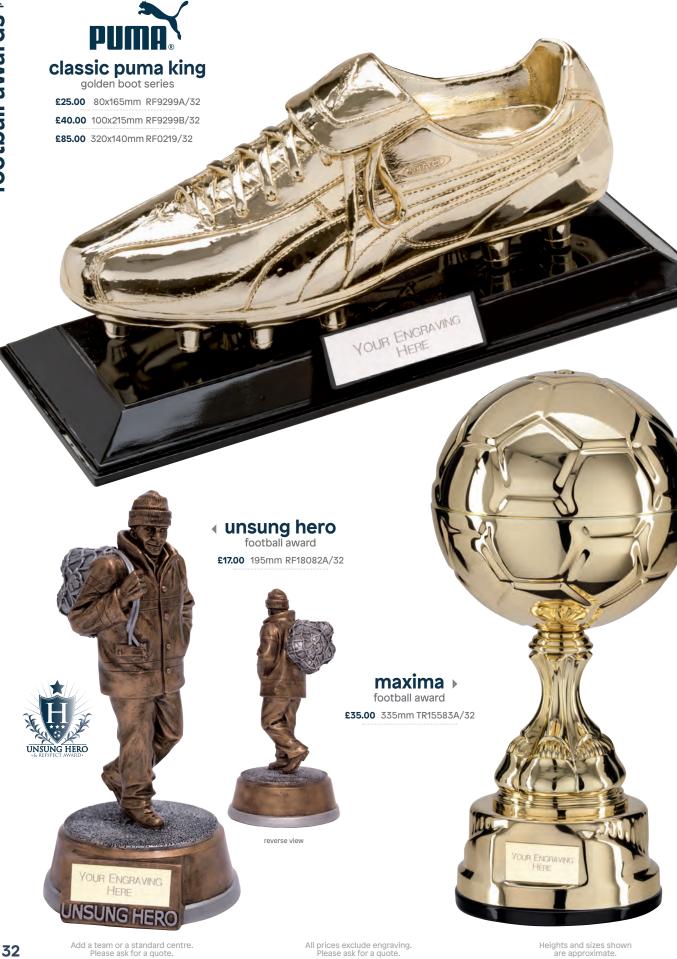

ootball series |
|--------|------------------------|
| £8.50  | 150mm TH19211A/30**    |

| £9.50  | 165mm TH19211B/30* |
|--------|--------------------|
| £10.50 | 180mm TH19211C/30* |
| £11.50 | 195mm TH19211D/30  |
| C40 E0 | 04Emm TU40044E /70 |

**£12.50** 215mm TH19211E/30 \*No centre holder. \*\*Marble base, no centre holder.





#### striker deluxe gold football series

 gold football series

 £13.50
 230mm PM20367A/31

 £15.00
 260mm PM20367B/31

 £16.00
 290mm PM20367C/31

**striker deluxe** silver & black football series £13.50 230mm PM19203A/31 £15.00 260mm PM19203B/31 £16.00 290mm PM19203C/31

YOUR ENGRAVING

HERE



YOUR ENGRAVING HERE

STAR AR

10

#### striker deluxe

gold & bronze football series £13.00 230mm PM19211A/31 £14.50 260mm PM19211B/31 £15.50 290mm PM19211C/31



All prices exclude engraving. Please ask for a quote.



Add a team or a standard centre. Please ask for a quote. All prices exclude engraving. Please ask for a quote.



 With the second seco



| Ver      |  |
|----------|--|
| MAVERICK |  |
|          |  |
|          |  |

#### maverick valiant

| IOOLDall Selles |                   |
|-----------------|-------------------|
| £10.50          | 230mm PV16009A/34 |
| £11.50          | 250mm PV16009B/34 |
| £13.00          | 290mm PV16009C/34 |
| £15.00          | 315mm PV16009D/34 |

#### maverick legend

| football |  |
|----------|--|
|          |  |

| £6.50  | 125mm TH16009A/34*                                          |
|--------|-------------------------------------------------------------|
| £7.50  | 135mm TH16009B/34*