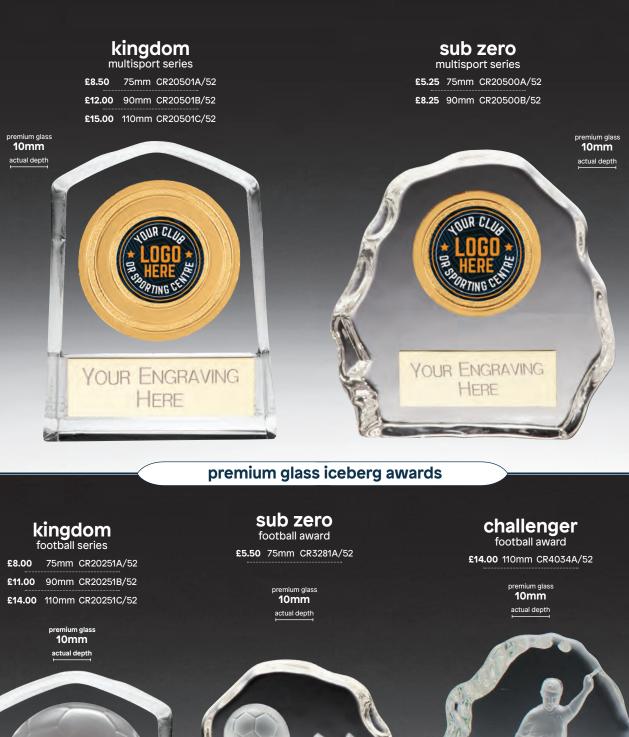

#### premium glass iceberg awards

#### mystique male football series

**£5.00** 75mm CR22237A/53 **£8.50** 90mm CR22237B/53

premium glass **10mm** actual dept<u>h</u> 
 mystique

 female football series

 \$5.00
 75mm CR22236A/53

 \$8.50
 90mm CR22236B/53

premium glass **10mm** actual depth

#### mystique football series

**£5.00** 75mm CR22235A/53 **£8.50** 90mm CR22235B/53

> premium glass **10mm** actual depth

YOUR ENGRAVING

HERE

YOUR ENGRAVING HERE

YOUR ENGRAVING

HERE