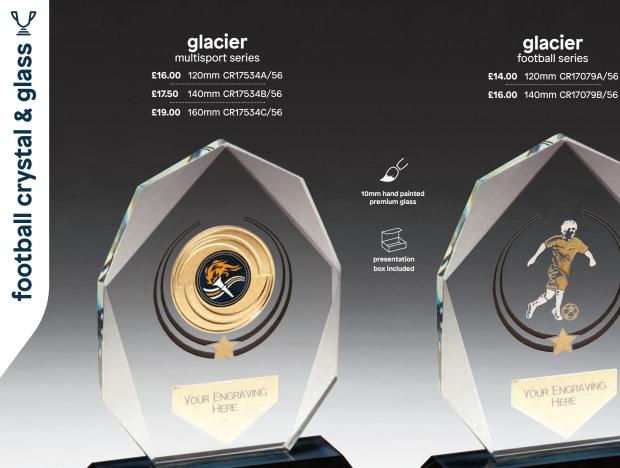

# legend football series

£40.00 180mm CR9034A/59 £50.00 220mm CR9034B/59 £55.00 245mm CR9034C/59

> 3D premiur crystal

premium crystal football awards

3D premiun crystal

celestial football series £60.00 230mm CR20228A/59

YOUR ENGRAVING HERE

£65.00 260mm CR20228B/59

# premium crystal football awards

HERE

YOUR ENGRAVING

£40.00 230mm CR17110B/60

£37.50 170mm CR20244A/60

£42.50 190mm CR20244B/60

**3D** premium crystal

A presentation box included

YOUR ENGRAVING

Heights and sizes shown are approximate.

All prices exclude engraving. Please ask for a quote.

YOUR ENGRAVING HERE

premium crystal football awards