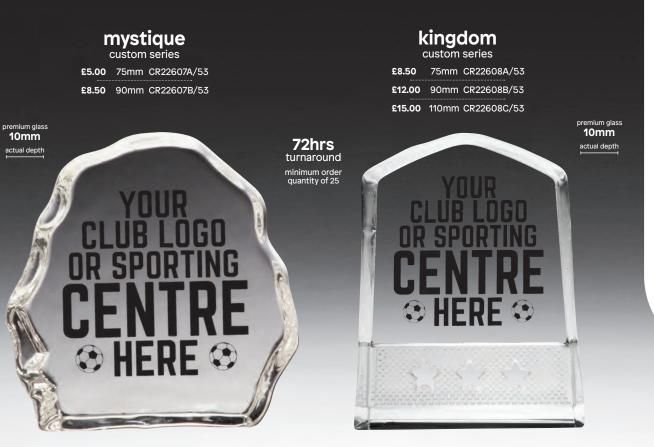

#### mystique male football series

**£5.00** 75mm CR22237A/53 **£8.50** 90mm CR22237B/53

premium glass **10mm** actual dept<u>h</u> 
 mystique

 female football series

 \$5.00
 75mm CR22236A/53

 \$8.50
 90mm CR22236B/53

premium glass **10mm** actual depth

#### mystique football series

**£5.00** 75mm CR22235A/53 **£8.50** 90mm CR22235B/53

> premium glass **10mm** actual depth

YOUR ENGRAVING

HERE

YOUR ENGRAVING HERE

YOUR ENGRAVING

HERE