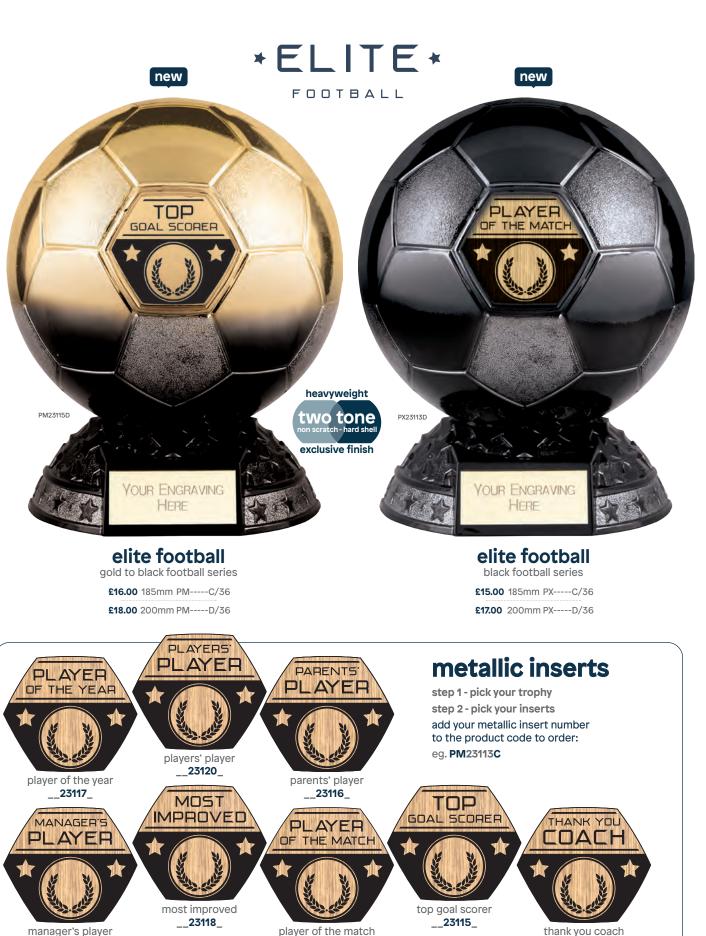

16009A/34 |
| £11.50          | 250mm PV16009B/34 |
| £13.00          | 290mm PV16009C/34 |
| £15.00          | 315mm PV16009D/34 |

#### maverick legend

| football |  |
|----------|--|
|          |  |

| £6.50  | 125mm TH16009A/34*                                          |
|--------|-------------------------------------------------------------|
| £7.50  | 135mm TH16009B/34*                                          |
| £8.50  | 150mm TH16009C/34**                                         |
| £10.50 | 175mm TH16009D/34                                           |
|        | 200mm TH16009E/34<br>holder, **Takes centre, excludes trim. |



maverick valiant

#### maverick legend



All prices exclude engraving. Please ask for a quote.

Add a team or a standard centre. Please ask for a quote.



\_\_23119\_

36

All prices exclude engraving. Please ask for a quote.

\_\_23113\_

Heights and sizes shown are approximate.

\_\_23114\_



## full custom metallic stickers

we use premium materials & production techniques to produce products that stand out from the crowd







shard football series £15.50 230mm PM23-----A/40



PM23121A



PM23098\_









top goal scorer PM23099\_







#### black cobra

| football series |                |  |  |
|-----------------|----------------|--|--|
| £6.00           | 110mm PM23A/41 |  |  |
| £11.50          | 150mm PM23B/41 |  |  |
| £13.50          | 175mm PM23C/41 |  |  |
| £15.00          | 200mm PM23D/41 |  |  |
| £16.50          | 225mm PM23E/41 |  |  |



42

All prices exclude engraving. Please ask for a quote.



#### falcon footb