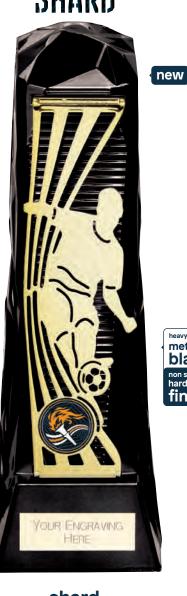

Add a team or a standard centre. Please ask for a quote.

shard football award £14.00 230mm PA23028A/12

metallic inserts available on

FOOTBALL

heavyweight metallic black non scratch hard shell **finish** 

YOUR ENGRAVING HERE