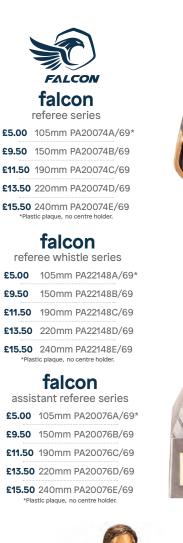

#### falcon football award

|                                    | 100tball awar | u     |
|------------------------------------|---------------|-------|
| £5.00                              | 105mm PA      | A/43* |
| £9.50                              | 150mm PA      | B/43  |
| £11.50                             | 190mm PA      | C/43  |
| £13.50                             | 220mm PA      | D/43  |
| £15.50                             | 240mm PA      | E/43  |
| *Plastic plaque, no centre holder. |               |       |

#### falcon bottom prize series

| bottom prize series                                                |                    |  |
|--------------------------------------------------------------------|--------------------|--|
| £5.00                                                              | 105mm PA20056A/48* |  |
| £9.50                                                              | 150mm PA20056B/48  |  |
| £11.50                                                             | 190mm PA20056C/48  |  |
| £13.50                                                             | 220mm PA20056D/48  |  |
| <b>£15.50</b> 240mm PA20056E/48 *Plastic plaque, no centre holder. |                    |  |

#### falcon >

| loser series                       |                    |  |
|------------------------------------|--------------------|--|
| £5.00                              | 105mm PA20057A/48* |  |
| £9.50                              | 150mm PA20057B/48  |  |
| £11.50                             | 190mm PA20057C/48  |  |
| £13.50 220mm PA20057D/48           |                    |  |
|                                    | 240mm PA20057E/48  |  |
| *Plastic plaque, no centre holder. |                    |  |