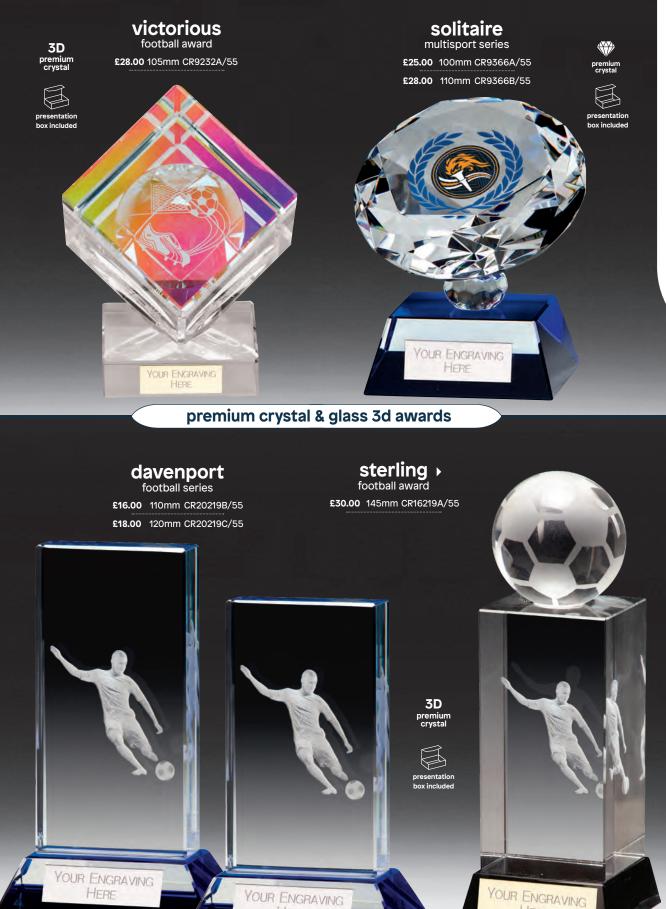

#### • maverick legacy football boot series

| £6.75  | 125mm CR16010AA/57 |  |
|--------|--------------------|--|
| £7.75  | 140mm CR16010A/57  |  |
| £8.25  | 160mm CR16010B/57  |  |
| £9.25  | 180mm CR16010C/57  |  |
| £10.25 | 200mm CR16010D/57  |  |

#### maverick legacy >

| tootball series |                    |  |  |
|-----------------|--------------------|--|--|
| £6.75           | 125mm CR16009AA/57 |  |  |
| £7.75           | 140mm CR16009A/57  |  |  |
| £8.25           | 160mm CR16009B/57  |  |  |
| £9.25           | 180mm CR16009C/57  |  |  |
| £10.25          | 200mm CR16009D/57  |  |  |