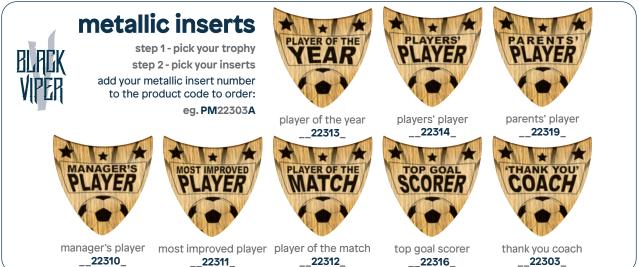

CON

coach's player PA20083\_

well done PA20067

manager thank you PA20084\_

runner up PA20047\_

resin inserts step 1 - pick your trophy step 2 - pick your inserts add your resin insert number

to the product code to order: eg. PA22325C

manager's player PA20044

player of the year PA20046\_

manager's award PA20043\_

top goal scorer PA20049

#ballers PA20148\_

football star PA20068

Add a team or a standard centre. Please ask for a quote.

man of the match PA20042\_

coach award PA20052

star player

PA20048

coach thank you PA20082