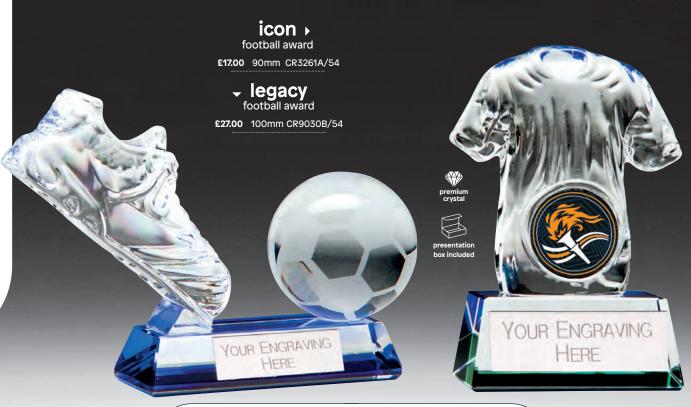

| 160mm CR22290E/51                       |  |
| £8.25                 | 180mm CR22290F/51<br>*No centre holder. |  |

budget jade 5mm





HERE

YOUR ENGRAVING

HERE

All prices exclude engraving. Please ask for a quote.

YOUR ENGRAVING

Heights and sizes shown are approximate.

YOUR ENGRAVING

HERE



#### premium glass iceberg awards

#### mystique male football series

**£5.00** 75mm CR22237A/53 **£8.50** 90mm CR22237B/53

premium glass **10mm** actual dept<u>h</u> 
 mystique

 female football series

 \$5.00
 75mm CR22236A/53

 \$8.50
 90mm CR22236B/53

premium glass **10mm** actual depth

#### mystique football series

**£5.00** 75mm CR22235A/53 **£8.50** 90mm CR22235B/53

> premium glass **10mm** actual depth

YOUR ENGRAVING

HERE

YOUR ENGRAVING HERE

YOUR ENGRAVING

HERE



premium crystal & jade awards



### **Voyager** ► football series

 £21.00
 95mm
 CR16207A/54

 £24.00
 125mm
 CR16207B/54

 £29.00
 145mm
 CR16207C/54

 £34.00
 165mm
 CR16207D/54



presentation box included

#### • gauntlet football series

**£24.00** 160mm CR15063A/54

£28.00 180mm CR15063B/54

premium glass **10mm** actual depth



Add a team or a standard centre. Please ask for a quote.



All prices exclude engraving. Please ask for a quote.

HERE

HERE



#### premium crystal & jade awards



| millennium     boot & ball series |                   |  |  |
|-----------------------------------|-------------------|--|--|
| £3.00                             | 80mm CR20377AA/56 |  |  |
| £4.25                             | 110mm CR20377A/56 |  |  |
| £5.25