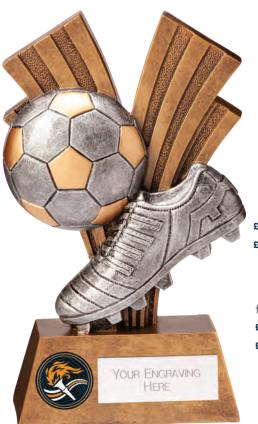

#### valiant

| classic gold football series |                   |  |
|------------------------------|-------------------|--|
| £8.00                        | 165mm PA20143A/12 |  |
| £10.00                       | 205mm PA20143B/12 |  |
| £12.00                       | 245mm PA20143C/12 |  |
| £15.00                       | 275mm PA20143D/12 |  |