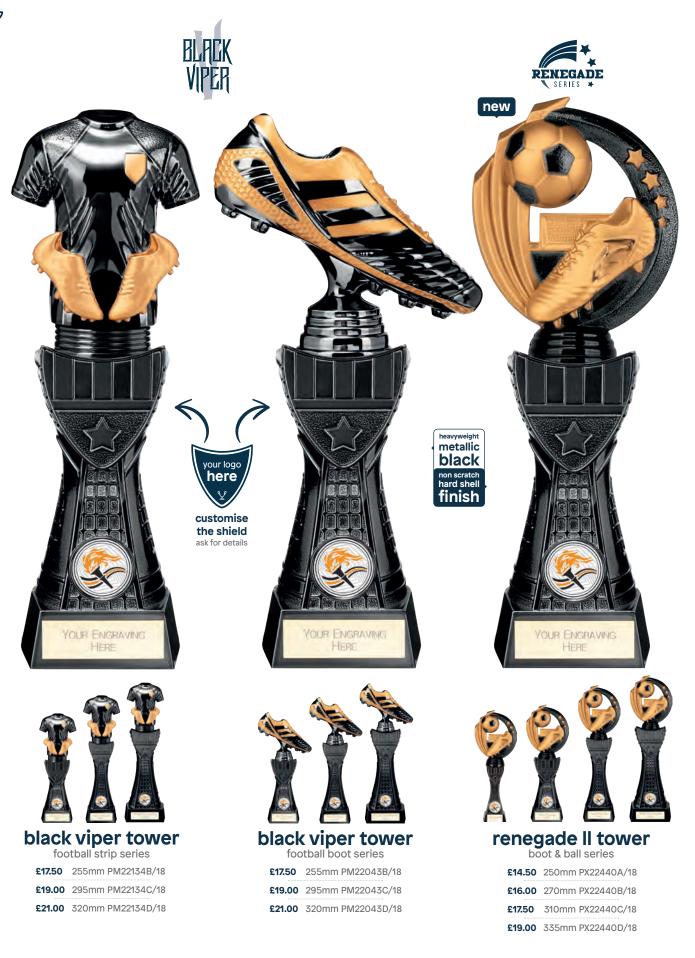

#### black viper

 football shirt insert series

 £17.50
 255mm PM\_\_\_\_\_\_B/44

 £19.00
 295mm PM\_\_\_\_\_C/44

 £21.00
 320mm PM\_\_\_\_\_D/44

#### black viper >

| tootball boot insert series |              |      |  |
|-----------------------------|--------------|------|--|
| £17.50                      | 255mm PQB/44 |      |  |
| £19.00                      | 295mm PQ     | C/44 |  |
| £21.00                      | 320mm PQ     | D/44 |  |