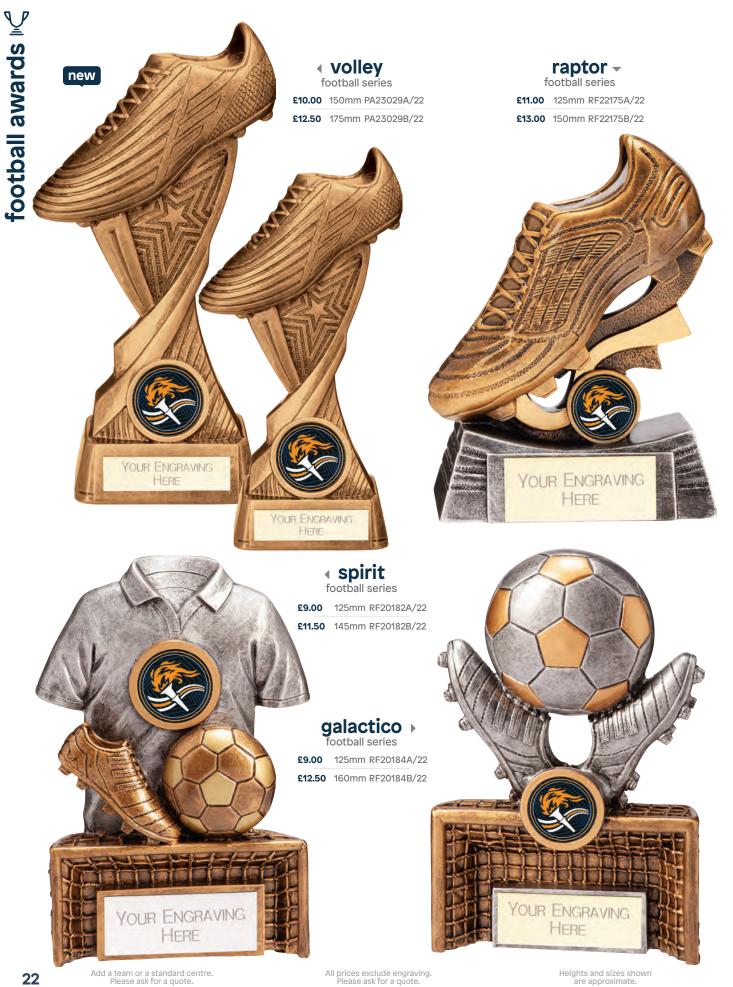

#### power boot

| antique silver football series |                                          |  |
|--------------------------------|------------------------------------------|--|
| £8.00                          | 160mm PA22001A/10*                       |  |
| £10.00                         | 200mm PA22001B/10                        |  |
| £12.00                         | 230mm PA22001C/10                        |  |
| £14.00                         | 250mm PA22001D/10<br>*No metallic insert |  |

#### valiant

| classic gold football series |                   |  |
|------------------------------|-------------------|--|
| £8.00                        | 165mm PA20143A/12 |  |
| £10.00                       | 205mm PA20143B/12 |  |
| £12.00                       | 245mm PA20143C/12 |  |
| £15.00                       | 275mm PA20143D/12 |  |