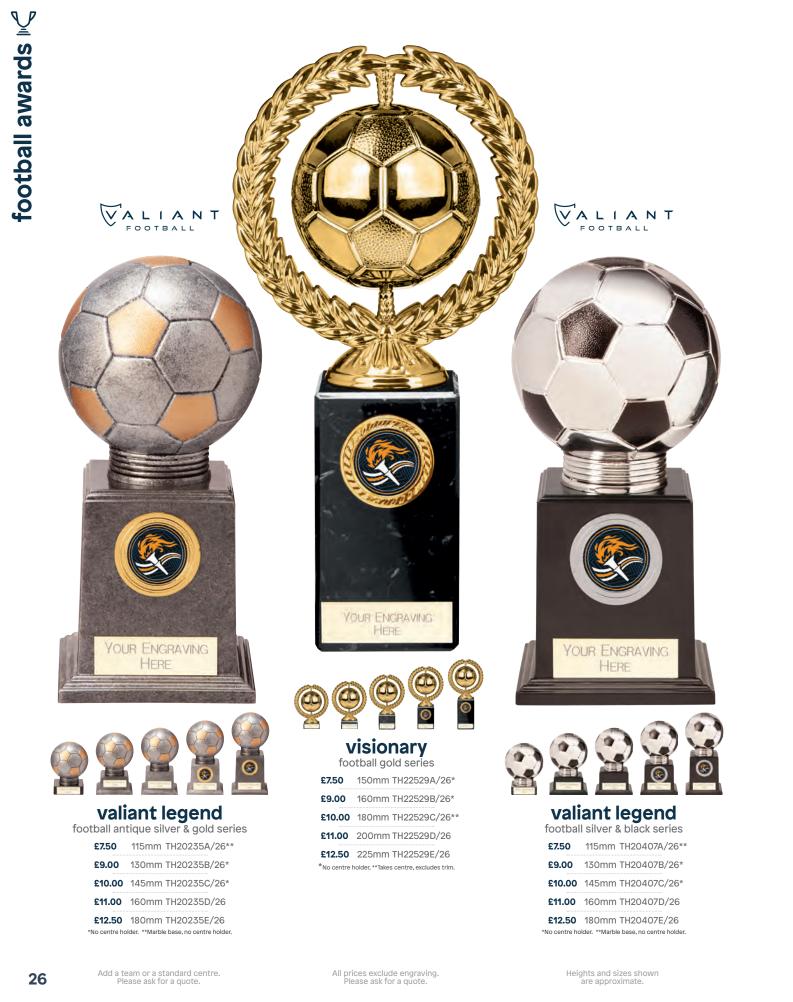

#### valiant

| classic gold football series |                   |  |
|------------------------------|-------------------|--|
| £8.00                        | 165mm PA20143A/12 |  |
| £10.00                       | 205mm PA20143B/12 |  |
| £12.00                       | 245mm PA20143C/12 |  |
| £15.00                       | 275mm PA20143D/12 |  |

## renegade II legend

| £7.50      | 145mm           | TH22440A/19*           |
|------------|-----------------|------------------------|
| £8.50      | 155mm           | TH22440B/19*           |
| £10.00     | 175mm           | TH22440C/19**          |
| £11.50     | 200mm           | TH22440D/19            |
| £13.00     | 225mm           | TH22440E/19            |
| *No centre | holder, **Takes | centre, excludes trim. |
|            |                 |                        |

#### black viper legend

| football boot series                              |                     |  |
|---------------------------------------------------|---------------------|--|
| £8.75                                             | 135mm TH22043A/19*  |  |
| £9.75                                             | 145mm TH22043B/19*  |  |
| £11.25                                            | 165mm TH22043C/19** |  |
| £13.00                                            | 185mm TH22043D/19   |  |
| £14.75                                            | 210mm TH22043E/19   |  |
| *No centre holder, **Takes centre, excludes trim. |                     |  |

#### black viper legend

| tootball strip series                             |                     |
|---------------------------------------------------|---------------------|
| £8.75                                             | 135mm TH22134A/19*  |
| £9.75                                             | 145mm TH22134B/19*  |
| £11.25                                            | 165mm TH22134C/19** |
| £13.00                                            | 185mm TH22134D/19   |
| £14.75                                            | 210mm TH22134E/19   |
| *No centre holder, **Takes centre, excludes trim, |                     |

#### maverick legend

| football |  |
|----------|--|
|          |  |

| £6.50  | 125mm TH16009A/34*                                          |
|--------|-------------------------------------------------------------|
| £7.50  | 135mm TH16009B/34*                                          |
| £8.50  | 150mm TH16009C/34**                                         |
| £10.50 | 175mm TH16009D/34                                           |
|        | 200mm TH16009E/34<br>holder, **Takes centre, excludes trim. |