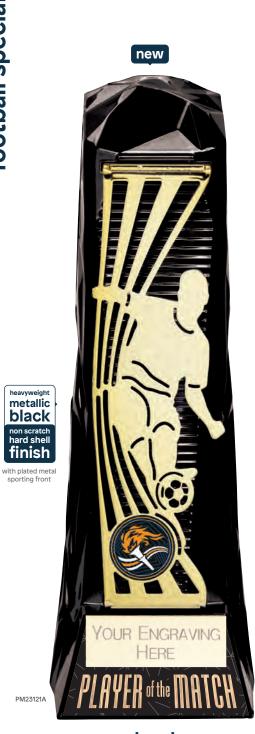

Add a team or a standard centre. Please ask for a quote.

shard football award £14.00 230mm PA23028A/12

metallic inserts available on

FOOTBALL

heavyweight metallic black non scratch hard shell **finish** 

YOUR ENGRAVING HERE