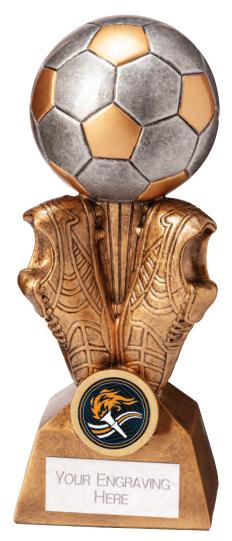

## quest football series

£10.00 155mm RF20139A/12 £11.50 180mm RF20139B/12 £13.00 205mm RF20139C/12

side view heavyweight tower with plated metal sporting front

All prices exclude engraving. Please ask for a quote.