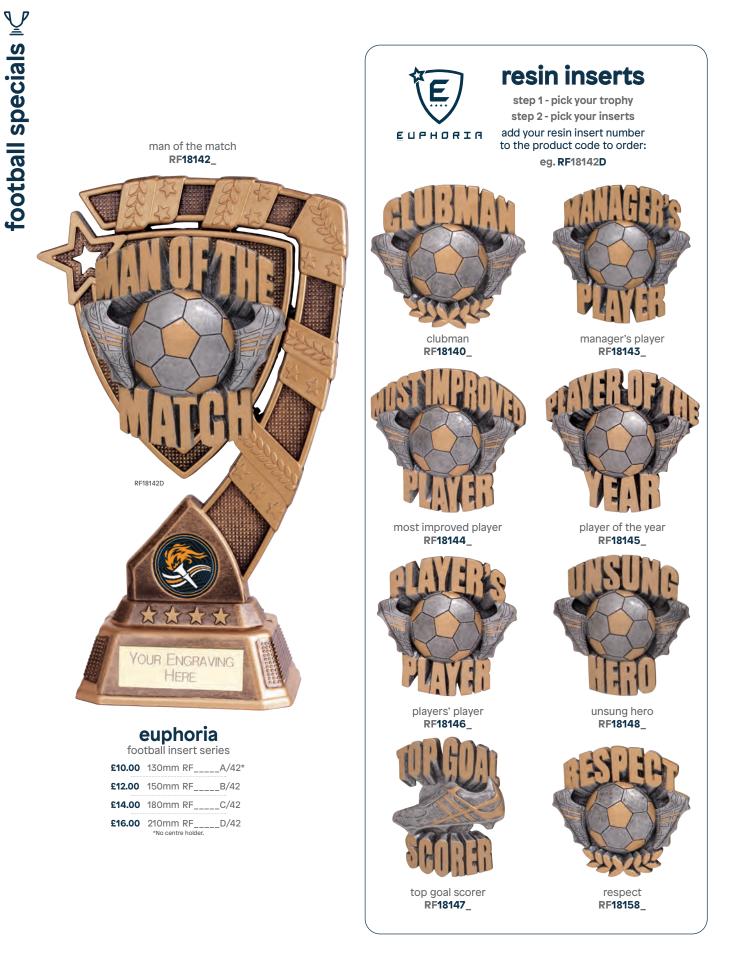

### euphoria )

| Tooldall series |                                         |  |
|-----------------|-----------------------------------------|--|
| £10.00          | 130mm RF19068A/27*                      |  |
| £12.00          | 150mm RF19068B/27                       |  |
| £14.00          | 180mm RF19068C/27                       |  |
| £16.00          | 210mm RF19068D/27<br>*No centre holder. |  |

#### euphoria

| male football series |                                         |  |
|----------------------|-----------------------------------------|--|
| £10.00               | 130mm RF19066A/27*                      |  |
| £12.00               | 150mm RF19066B/27                       |  |
| £14.00               | 180mm RF19066C/27                       |  |
| £16.00               | 210mm RF19066D/27<br>*No centre holder. |  |

## euphoria > female football series

female football series £10.00 130mm RF19067A/27\* £12.00 150mm RF19067B/27 £14.00 180mm RF19067C/27 £16.00 210mm RF19067D/27 \*No centre holder.

tempo football award £5.50 75mm RF22033A/28 tootball award 500 p5mm RF22034A/28