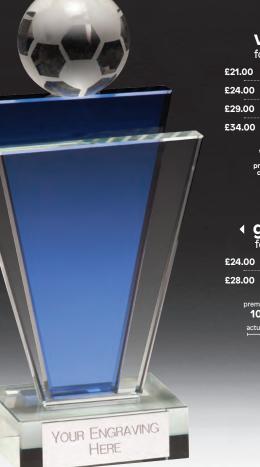

### **Voyager** ► football series

 £21.00
 95mm
 CR16207A/54

 £24.00
 125mm
 CR16207B/54

 £29.00
 145mm
 CR16207C/54

 £34.00
 165mm
 CR16207D/54

presentation box included

#### • gauntlet football series

**£24.00** 160mm CR15063A/54

£28.00 180mm CR15063B/54

premium glass **10mm** actual depth

Add a team or a standard centre. Please ask for a quote.

All prices exclude engraving. Please ask for a quote.