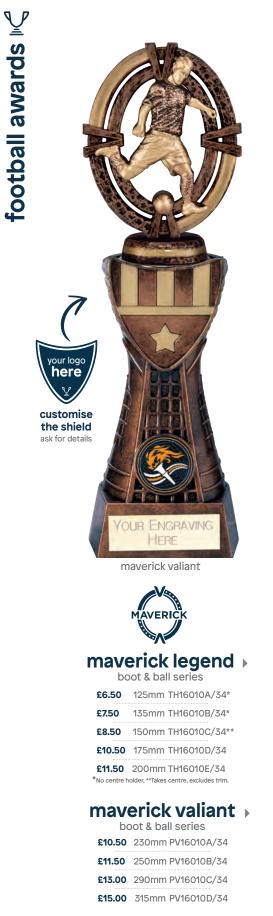

#### maverick valiant

| IOOLDall Selles |                   |
|-----------------|-------------------|
| £10.50          | 230mm PV16009A/34 |
| £11.50          | 250mm PV16009B/34 |
| £13.00          | 290mm PV16009C/34 |
| £15.00          | 315mm PV16009D/34 |

#### maverick legend

| football |  |
|----------|--|
|          |  |

| £6.50  | 125mm TH16009A/34*                                          |
|--------|-------------------------------------------------------------|
| £7.50  | 135mm TH16009B/34*                                          |
| £8.50  | 150mm TH16009C/34**                                         |
| £10.50 | 175mm TH16009D/34                                           |
|        | 200mm TH16009E/34<br>holder, **Takes centre, excludes trim. |

maverick valiant

#### maverick legend

All prices exclude engraving. Please ask for a quote.

Add a team or a standard centre. Please ask for a quote.

\_\_23119\_

36

All prices exclude engraving. Please ask for a quote.

\_\_23113\_