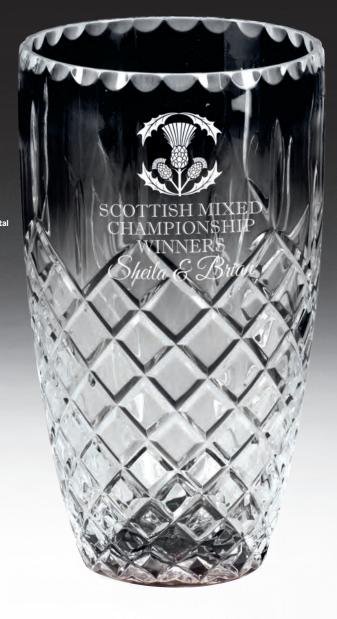

### lindisfarne st. bernica collection vase only

£95.00 190mm CR19175A/378 £135.00 230mm CR19175B/378