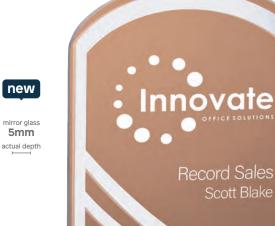

### titanium mirror

bronze mirror series £9.00 160mm CR23078A/361 £10.50 180mm CR23078B/361

vate

Scott Blake

new

mirror glass

5mm

actual depth