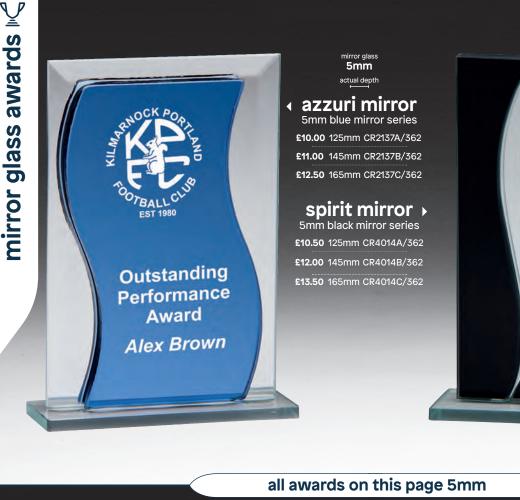

#### mirage 5mm blue mirror series

| 011111 | blue minor series |
|--------|-------------------|
| £8.50  | 150mm CR2136A/360 |
| £10.00 | 180mm CR2136B/360 |
| £11.00 | 200mm CR2136C/360 |

Young Entrepreneur Of The Year With Milford Haven **Port Authority Karl Stephenson** 

### mirage 🔺

| 5mm red mirror series |                   |  |
|-----------------------|-------------------|--|
| £8.50                 | 150mm CR2135A/360 |  |
| £10.00                | 180mm CR2135B/360 |  |
| £11.00                | 200mm CR2135C/360 |  |

### mirage

-

| Smm green mirror series |                   |  |
|-------------------------|-------------------|--|
| £8.50                   | 150mm CR2134A/360 |  |
| £10.00                  | 180mm CR2134B/360 |  |
| £11.00                  | 200mm CR2134C/360 |  |