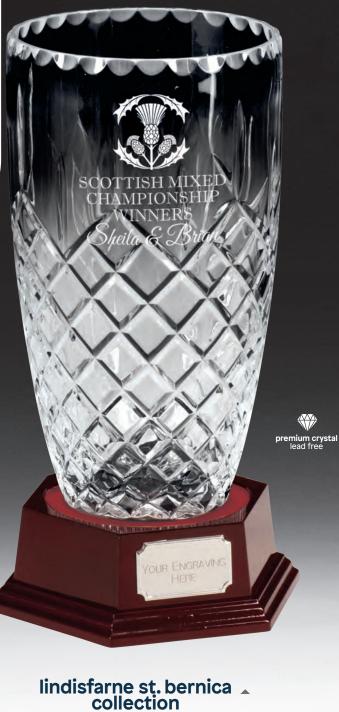

### lindisfarne st. bernica collection vase only

£95.00 190mm CR19175A/378 £135.00 230mm CR19175B/378