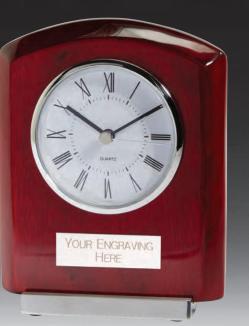

£9.50

70mm CR16221A/357

VENUS crystal paperweight

£14.00 80mm CR16127A/357

fairplay handshake award £40.00 120mm CR9031/359 idaho rosewood clock £45.00 152mm CL18007A/359\*

\*Takes standard AAA battery. Battery not included.