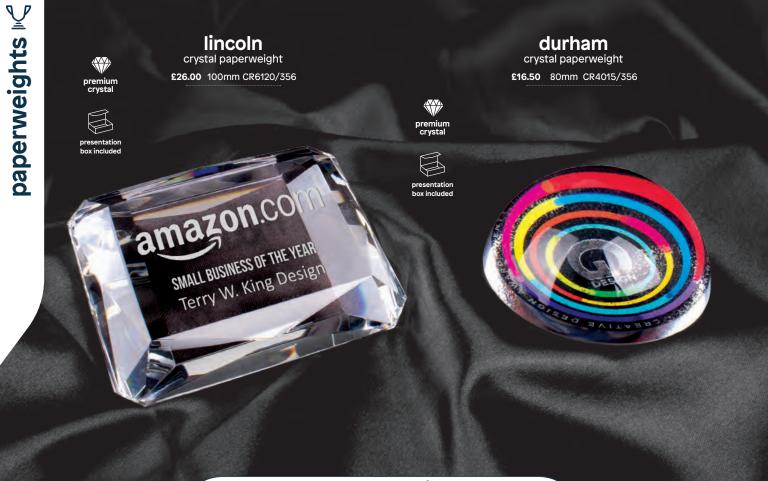

### glass & crystal paperweights

### crystal paperweights

premium crystal

H

presentation box included

york crystal paperweight £25.00 90mm CR4061/356

### oxford

 crystal paperweight

 £16.00
 60mm
 CR8052A/356

 £18.00
 70mm
 CR8052B/356

 £21.00
 85mm
 CR8052C/356

premium crystal

saturn

jade paperweight

£9.50

70mm CR16221A/357

VENUS crystal paperweight

£14.00 80mm CR16127A/357

fairplay handshake award £40.00 120mm CR9031/359 idaho rosewood clock £45.00 152mm CL18007A/359\*

\*Takes standard AAA battery. Battery not included.