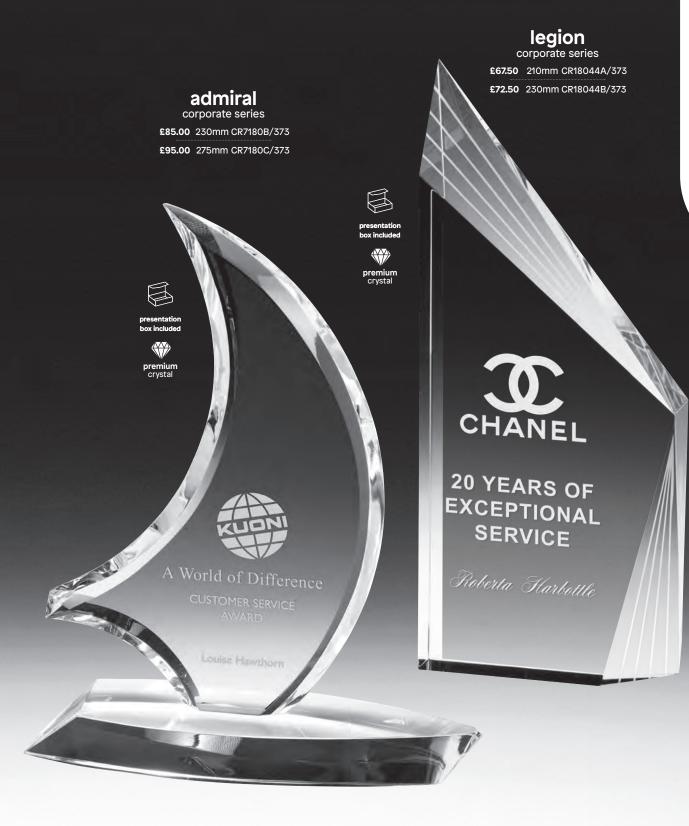

### navigator globe award

£67.50 230mm CR17112A/370

apollo corporate series

£45.00 130mm CR16149A/370 £50.00 160mm CR16149B/370

MILESTONE

AWARD

spirit of technology & excellence

JACOE GREY

R

k included

FOUR SEASONS

Hotels and Resorts

H entati include

 $\langle \rangle \rangle$ premium crystal

NG

All prices exclude engraving. Please ask for a quote.