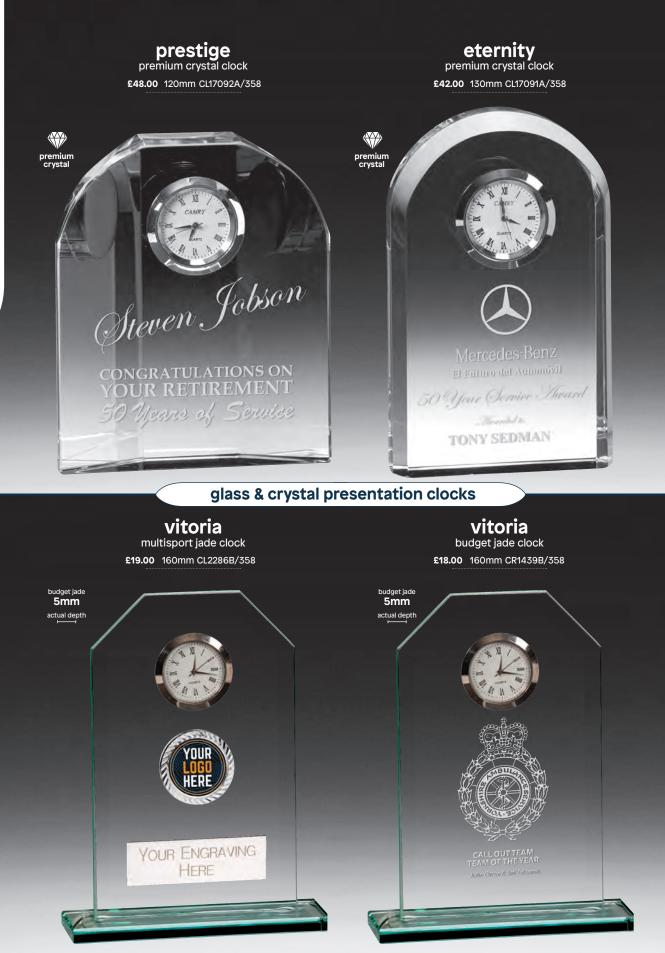

2201D/354



### impulse diamond green paperweight series

**£12.00** 80mm CR22204A/354 **£14.00** 100mm CR22204B/354

### impulse diamond blue paperweight series

blue paperweight series £12.00 80mm CR22203A/354 £14.00 100mm CR22203B/354

OF II

presentation

box included

### impulse diamond red paperweight series

**£12.00** 80mm CR22202A/354 **£14.00** 100mm CR22202B/354

presentatio





### glass & crystal paperweights





### crystal paperweights

premium crystal

H

presentation box included

york crystal paperweight £25.00 90mm CR4061/356

### oxford

 crystal paperweight

 £16.00
 60mm
 CR8052A/356

 £18.00
 70mm
 CR8052B/356

 £21.00
 85mm
 CR8052C/356

premium crystal

saturn

jade paperweight

£9.50

70mm CR16221A/357





VENUS crystal paperweight

£14.00 80mm CR16127A/357



fairplay handshake award £40.00 120mm CR9031/359 idaho rosewood clock £45.00 152mm CL18007A/359\*





\*Takes standard AAA battery. Battery not included.

### presentation clock & glass awards







Presented to

### ROBERT MACKNAY

In grateful appreciation for your many years of dedication and contributions to the **Downstream AEX Forum** 

All the best for the future!

mirror glass 5mm actual depth

#### mirage 5mm blue mirror series

| 011111 | blue minor series |
|--------|-------------------|
| £8.50  | 150mm CR2136A/360 |
| £10.00 | 180mm CR2136B/360 |
| £11.00 | 200mm CR2136C/360 |



Young Entrepreneur Of The Year With Milford Haven **Port Authority Karl Stephenson** 



### mirage 🔺

| 5mm red mirror series |                   |  |
|-----------------------|-------------------|