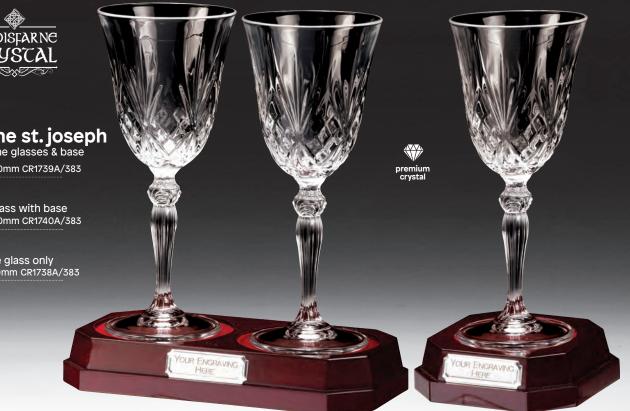

### lindisfarne st. joseph set of 2 wine glasses & base

£55.00 220mm CR1739A/383

wine glass with base £27.00 220mm CR1740A/383

wine glass only £19.00 190mm CR1738A/383

LINOISFARNE GLASSWARE

lindisfarne deoch