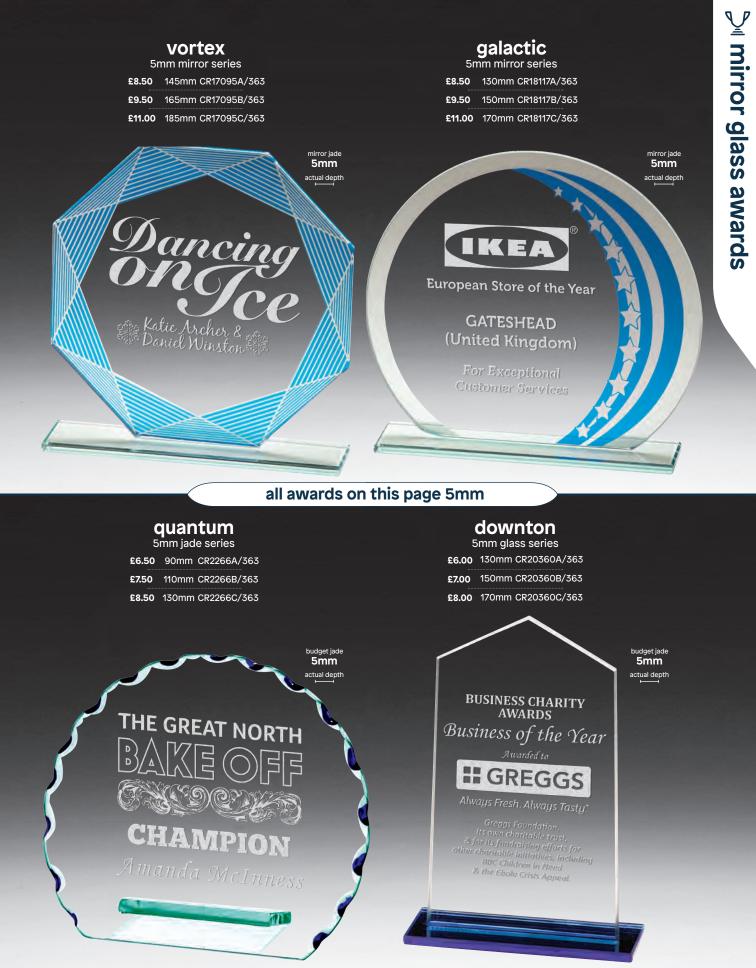

#### mirage 5mm blue mirror series

| 011111 | blue minor series |
|--------|-------------------|
| £8.50  | 150mm CR2136A/360 |
| £10.00 | 180mm CR2136B/360 |
| £11.00 | 200mm CR2136C/360 |

Young Entrepreneur Of The Year With Milford Haven **Port Authority Karl Stephenson** 

### mirage 🔺

| 5mm red mirror series |                   |  |
|-----------------------|-------------------|--|
| £8.50                 | 150mm CR2135A/360 |  |
| £10.00                | 180mm CR2135B/360 |  |
| £11.00                | 200mm CR2135C/360 |  |

### mirage

-

| Smm green mirror series |                   |  |
|-------------------------|-------------------|--|
| £8.50                   | 150mm CR2134A/360 |  |
| £10.00                  | 180mm CR2134B/360 |  |
| £11.00                  | 200mm CR2134C/360 |  |

£10.50 180mm CR23081B/361

argon mirror

ALAN SOUTAR Celebrating 20 years of loyal service to Dunmow Rhodes Youth Football Club

ANNUAL

All prices exclude engraving. Please ask for a quote.

budget jade 5mm actual depth

AWARDED TO MARK (North East)

£7.50 200mm CR15080D/364

### victory >

8mm jade series £16.00 195mm CR16134A/364 £18.00 215mm CR16134B/364 £19.50 235mm CR16134C/364 Dimatix FUJIFILM

Young Photographer of the year award