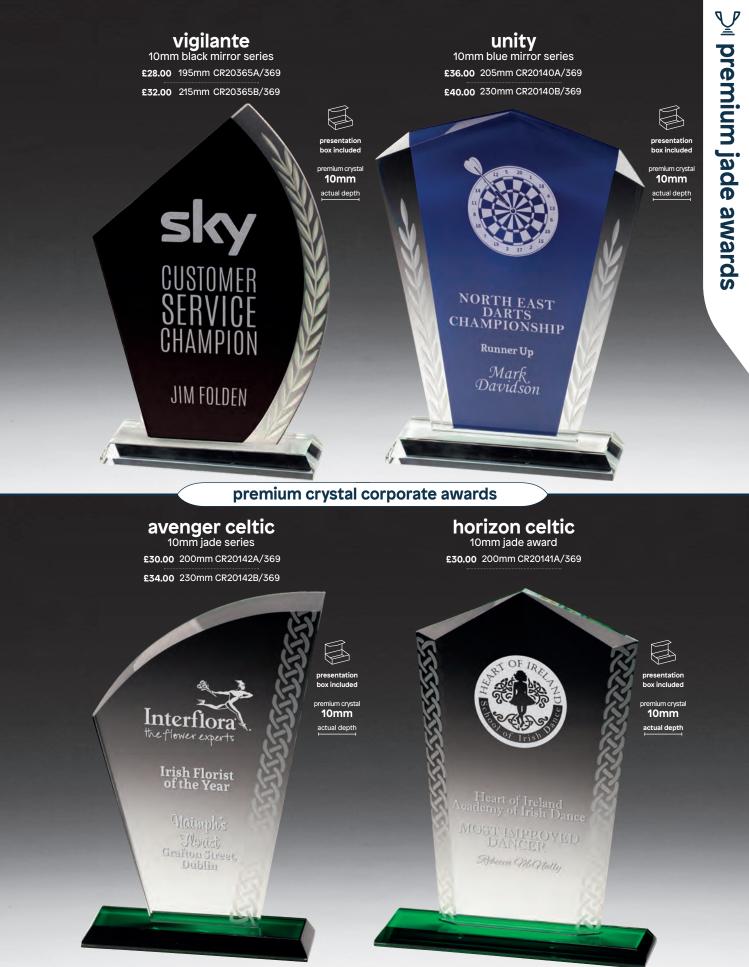

# 沟 jade awards

### quality jade awards

 vanquish 8mm jade series £16.00 150mm CR2222A/365 £18.00 175mm CR2222B/365 £20.00 200mm CR2222C/365

executive →

12mm jade series

£9.50 125mm CR0143A/365

£10.50 135mm CR0143B/365

£12.00 145mm CR0143C/365

premium jade 8mm