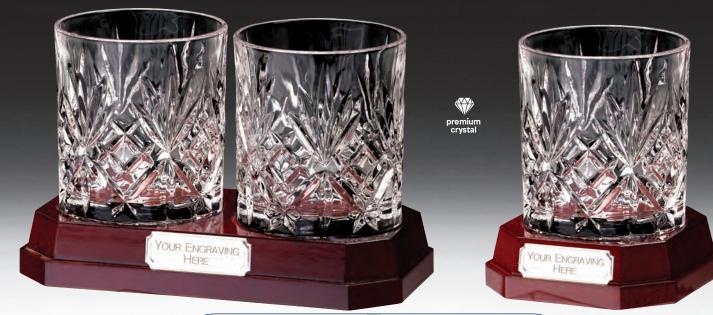

### lindisfarne st. oswald set of 2 whisky tumblers & base £37.00 120mm CR17523A/383

## lindisfarne st. oswald single whisky tumbler & base

£19.00 120mm CR17522A/383

single whisky tumbler only £10.00 95mm CR17011A/383

premium crystal & glassware