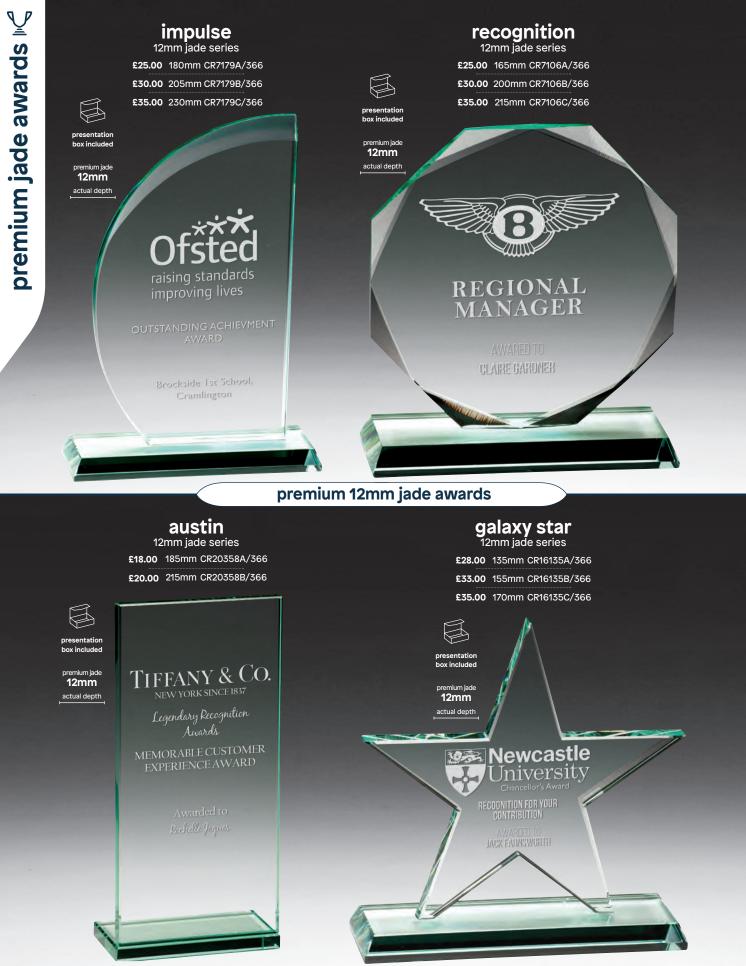

# 沟 jade awards

### quality jade awards

 vanquish 8mm jade series £16.00 150mm CR2222A/365 £18.00 175mm CR2222B/365 £20.00 200mm CR2222C/365

executive →

12mm jade series

£9.50 125mm CR0143A/365

£10.50 135mm CR0143B/365

£12.00 145mm CR0143C/365

### aurora 18mm jade series £15.50 95mm CR22126A/365 £20.00 125mm CR22126B/365 £25.00 145mm CR22126C/365

VOGUE

EMERGING

ACCESSORY

DESIGNER

SPRING FALL

esentation ox included

premium jade 18mm actual depth

utopia 18mm jade series £10.50 100mm CR22125A/365 £14.50 120mm CR22125B/365 £17.50 140mm CR22125C/365

Prince's Trust The Responsible Business Awards North East

ENVIRONMENTAL LEADERSHIP

AWARD

NORTHUMBRIAN

PD PORTS

### premium 19mm jade awards

### aspire 19mm jade series

 19mm jade series

 £28.00
 150mm CR16138A/368

 £33.00
 175mm CR16138B/368

 £38.00
 200mm CR16138C/368

 £45.00
 225mm CR16138D/368

**Synergy** → 19mm jade series **£37.00** 240mm CR20190A/368 **£43.00** 260mm CR20190B/368