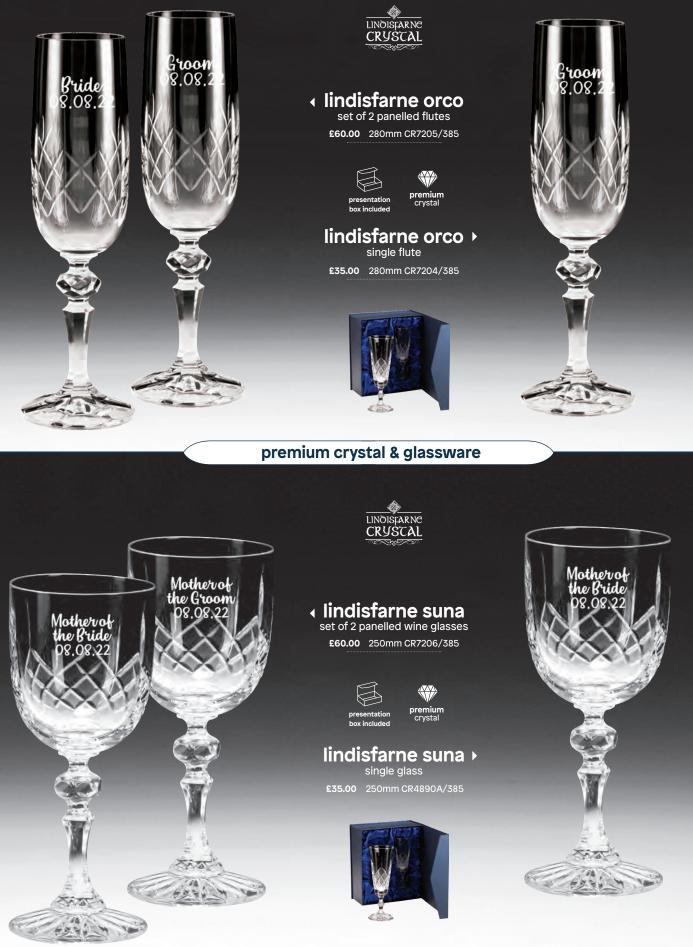

## lindisfarne st. oswald single whisky tumbler & base

£19.00 120mm CR17522A/383

single whisky tumbler only £10.00 95mm CR17011A/383

premium crystal & glassware

### lindisfarne st. joseph set of 2 wine glasses & base

£55.00 220mm CR1739A/383

wine glass with base £27.00 220mm CR1740A/383

wine glass only £19.00 190mm CR1738A/383

LINOISFARNE GLASSWARE

lindisfarne deoch