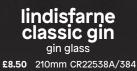

### lindisfarne st. joseph set of 2 wine glasses & base

£55.00 220mm CR1739A/383

wine glass with base £27.00 220mm CR1740A/383

wine glass only £19.00 190mm CR1738A/383

LINOISFARNE GLASSWARE

lindisfarne deoch