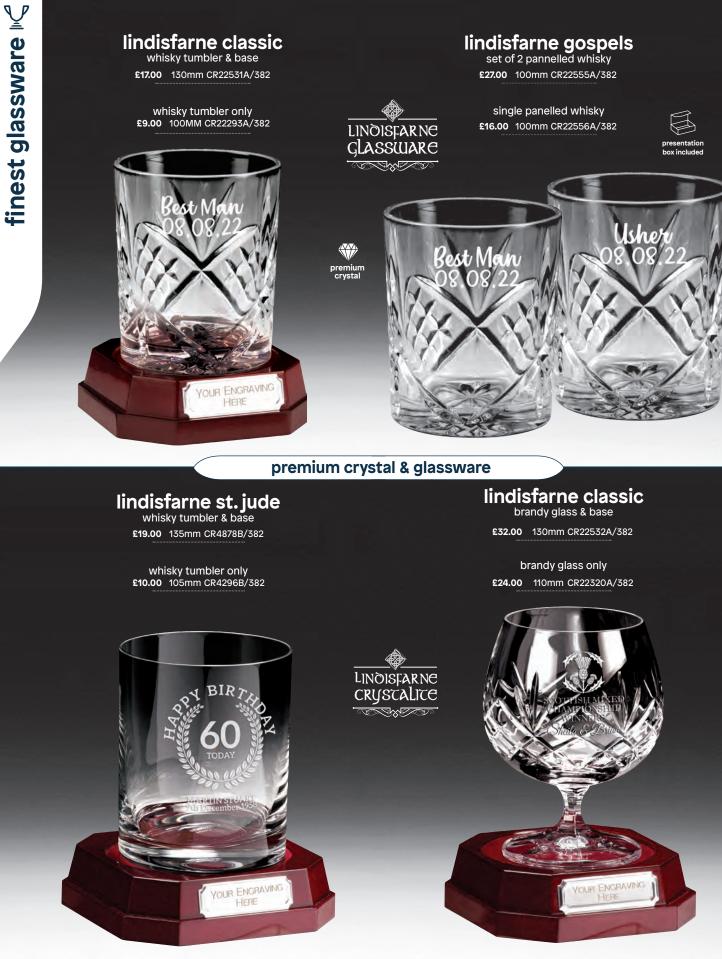

### lindisfarne st. oswald set of 2 whisky tumblers & base £37.00 120mm CR17523A/383

## lindisfarne st. oswald single whisky tumbler & base

£19.00 120mm CR17522A/383

single whisky tumbler only £10.00 95mm CR17011A/383

premium crystal & glassware

### lindisfarne st. joseph set of 2 wine glasses & base

£55.00 220mm CR1739A/383

wine glass with base £27.00 220mm CR1740A/383

wine glass only £19.00 190mm CR1738A/383

LINOISFARNE GLASSWARE

lindisfarne deoch