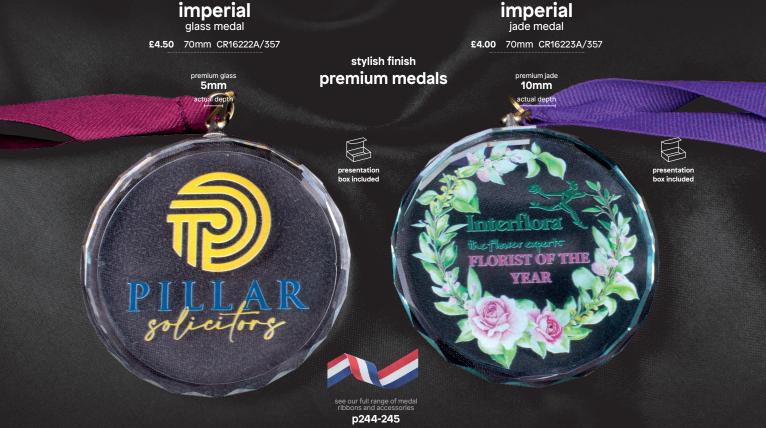

£10.50 180mm CR23081B/361

argon mirror

ALAN SOUTAR Celebrating 20 years of loyal service to Dunmow Rhodes Youth Football Club

ANNUAL

All prices exclude engraving. Please ask for a quote.

budget jade 5mm actual depth