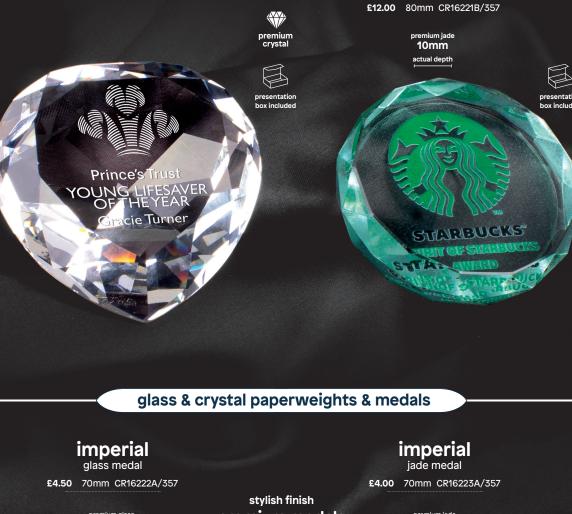

£9.50

70mm CR16221A/357

VENUS crystal paperweight

£14.00 80mm CR16127A/357

fairplay handshake award £40.00 120mm CR9031/359 idaho rosewood clock £45.00 152mm CL18007A/359\*

\*Takes standard AAA battery. Battery not included.