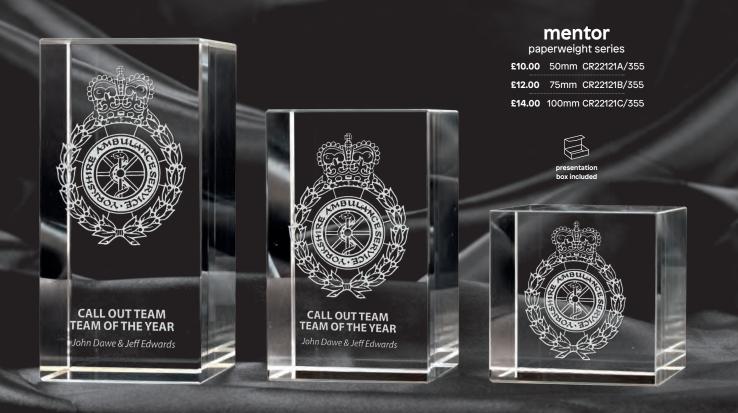

multisport impulse diamond on p219

### impulse diamond paperweight series

 £8.00
 60mm
 CR22201A/354

 £10.00
 70mm
 CR22201B/354

 £12.00
 80mm
 CR22201C/354

 £14.00
 100mm
 CR22201D/354



### impulse diamond green paperweight series

**£12.00** 80mm CR22204A/354 **£14.00** 100mm CR22204B/354

### impulse diamond blue paperweight series

blue paperweight series £12.00 80mm CR22203A/354 £14.00 100mm CR22203B/354

OF II

presentation

box included

### impulse diamond red paperweight series

**£12.00** 80mm CR22202A/354 **£14.00** 100mm CR22202B/354

presentatio





### glass & crystal paperweights





### crystal paperweights

premium crystal

H

presentation box included

york crystal paperweight £25.00 90mm CR4061/356

### oxford

 crystal paperweight

 £16.00
 60mm
 CR8052A/356

 £18.00
 70mm
 CR8052B/356

 £21.00
 85mm
 CR8052C/356

premium crystal

saturn

jade paperweight

£9.50

70mm CR16221A/357





VENUS crystal paperweight

£14.00 80mm CR16127A/357



fairplay handshake award £40.00 120mm CR9031/359 idaho rosewood clock £45.00 152mm CL18007A/359\*





\*Takes standard AAA battery. Battery not included.

### presentation clock & glass awards







Presented to

### ROBERT MACKNAY

In grateful appreciation for your many years of dedication and contributions to the **Downstream AEX Forum** 

All the best for the future!

mirror glass 5mm actual depth

#### mirage 5mm blue