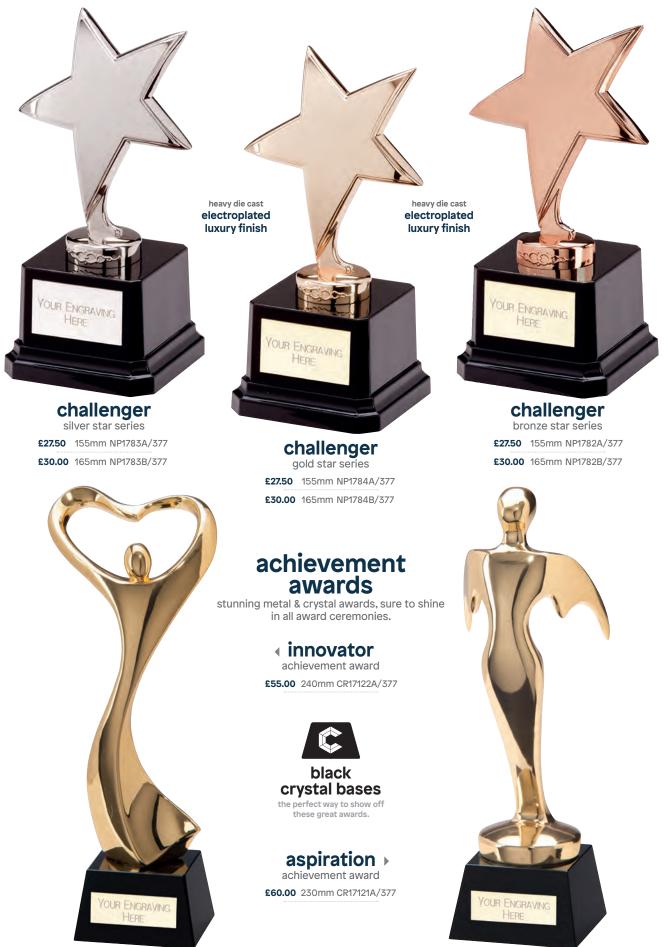

# premium crystal awards these weighty crystal awards are incredible quality, awards to be treasured.

|   |                           | eclipse<br>corporate series<br>£30.00 175mm CR20277A/372 |                                 |
|---|---------------------------|----------------------------------------------------------|---------------------------------|
|   | corporate award           | £35.00 215mm CR20277B/372                                |                                 |
| 2 | £63.00 260mm CR16150A/372 |                                                          | prestige<br>corporate series    |
| 5 |                           |                                                          |                                 |
| ) |                           |                                                          | £65.00 215mm CR1219B/372        |
| Ē | <image/>                  | <image/>                                                 | <complex-block></complex-block> |
|   |                           |                                                          |                                 |
|   |                           |                                                          |                                 |