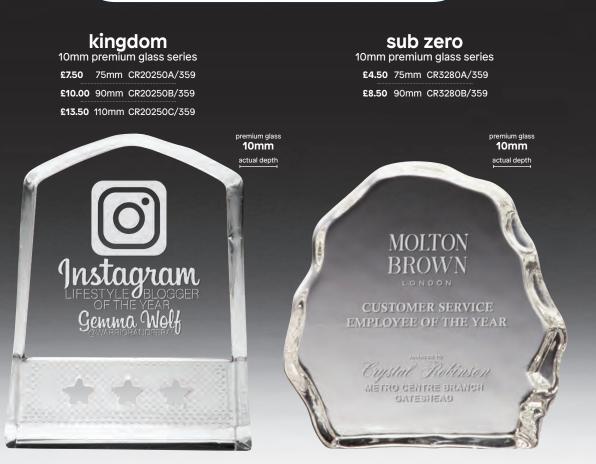

mm CR22203A/354 £14.00 100mm CR22203B/354

OF II

presentation

box included

### impulse diamond red paperweight series

**£12.00** 80mm CR22202A/354 **£14.00** 100mm CR22202B/354

presentatio





### glass & crystal paperweights





### crystal paperweights

premium crystal

H

presentation box included

york crystal paperweight £25.00 90mm CR4061/356

### oxford

 crystal paperweight

 £16.00
 60mm
 CR8052A/356

 £18.00
 70mm
 CR8052B/356

 £21.00
 85mm
 CR8052C/356

premium crystal

saturn

jade paperweight

£9.50

70mm CR16221A/357





VENUS crystal paperweight

£14.00 80mm CR16127A/357



fairplay handshake award £40.00 120mm CR9031/359 idaho rosewood clock £45.00 152mm CL18007A/359\*





\*Takes standard AAA battery. Battery not included.

### presentation clock & glass awards







Presented to

### ROBERT MACKNAY

In grateful appreciation for your many years of dedication and contributions to the **Downstream AEX Forum** 

All the best for the future!

mirror glass 5mm actual depth

#### mirage 5mm blue mirror series

| 011111 | blue minor series |
|--------|-------------------|
| £8.50  | 150mm CR2136A/360 |
| £10.00 | 180mm CR2136B/360 |
| £11.00 | 200mm CR2136C/360 |



Young Entrepreneur Of The Year With Milford Haven **Port Authority Karl Stephenson** 



### mirage 🔺

| 5mm red mirror series |                   |  |
|-----------------------|-------------------|--|
| £8.50                 | 150mm CR2135A/360 |  |
| £10.00                | 180mm CR2135B/360 |  |
| £11.00                | 200mm CR2135C/360 |  |

mirror glass 5mm actual depth

### mirage

-