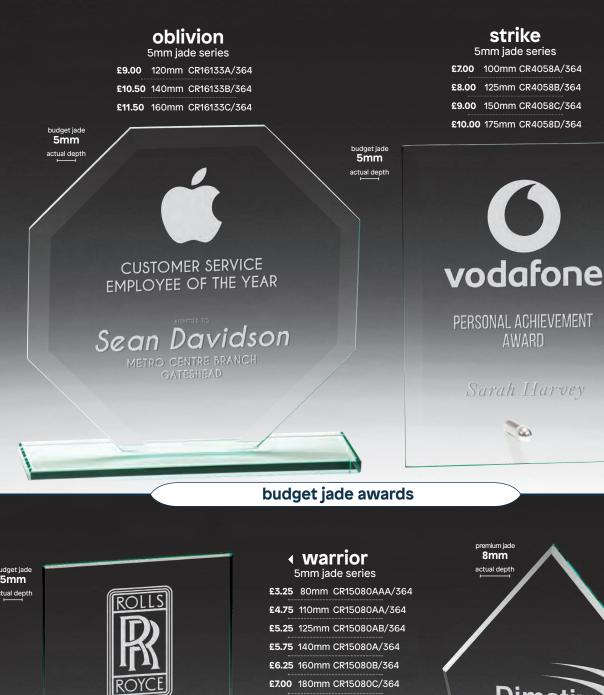

### oxford

 crystal paperweight

 £16.00
 60mm
 CR8052A/356

 £18.00
 70mm
 CR8052B/356

 £21.00
 85mm
 CR8052C/356

premium crystal

saturn

jade paperweight

£9.50

70mm CR16221A/357

VENUS crystal paperweight

£14.00 80mm CR16127A/357

fairplay handshake award £40.00 120mm CR9031/359 idaho rosewood clock £45.00 152mm CL18007A/359\*

\*Takes standard AAA battery. Battery not included.