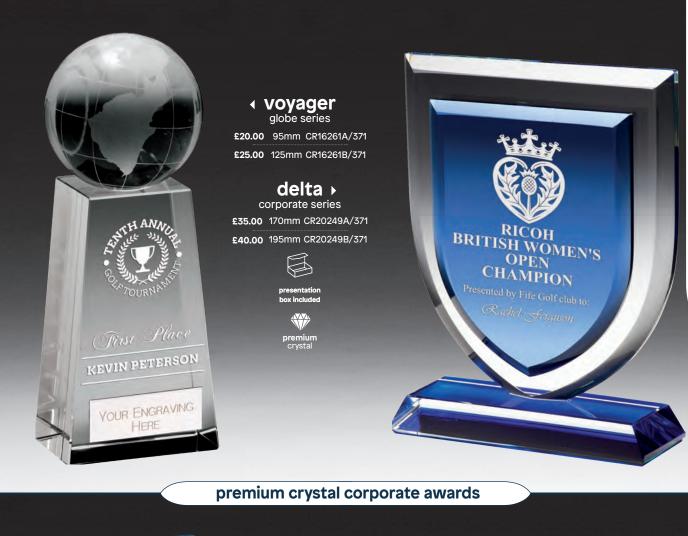

# premium crystal awards these weighty crystal awards are incredible quality, awards to be treasured.

### navigator globe award

£67.50 230mm CR17112A/370

apollo corporate series

£45.00 130mm CR16149A/370 £50.00 160mm CR16149B/370

MILESTONE

AWARD

spirit of technology & excellence

JACOE GREY