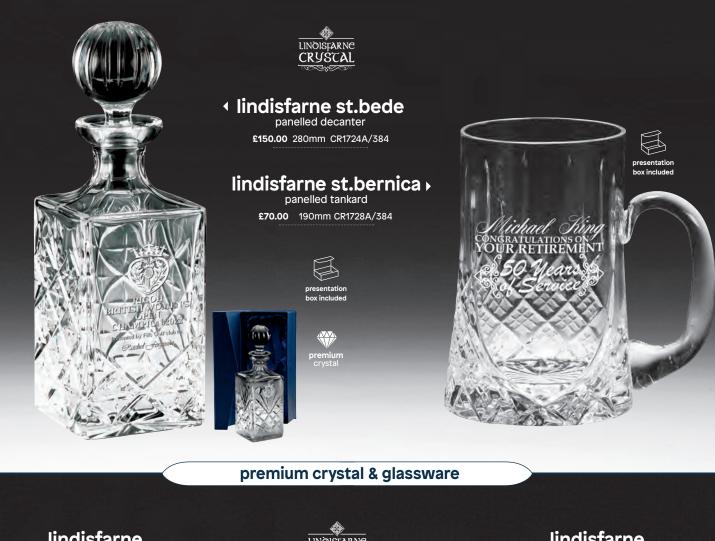

**£60.00** 150mm 1pt CR22385A/384

### lindisfarne classic pint

**£6.00** 170mm CR22537A/384

F

finest glassware

All prices exclude engraving. Please ask for a quote. Heights and sizes shown are approximate.

**≫** finest glassware