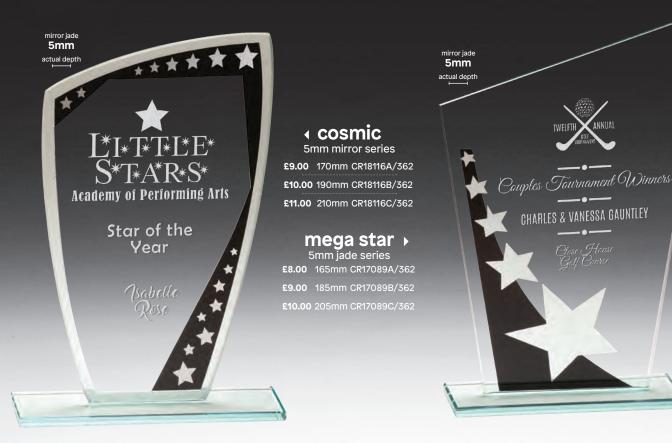

### victory >

8mm jade series £16.00 195mm CR16134A/364 £18.00 215mm CR16134B/364 £19.50 235mm CR16134C/364 Dimatix FUJIFILM

Young Photographer of the year award

### **DAVID GREY**

remium jac 8mm