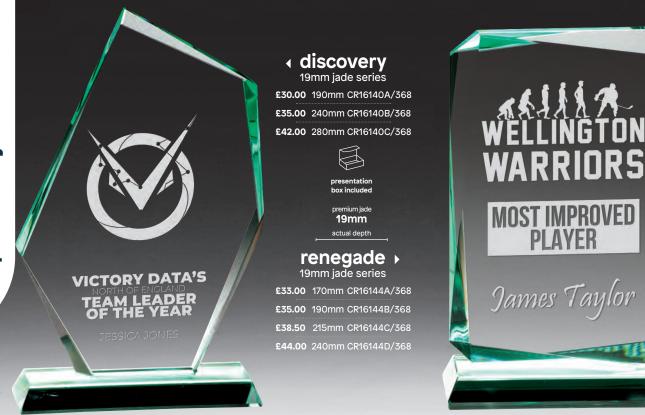

### premium 19mm jade awards

### aspire 19mm jade series

 19mm jade series

 £28.00
 150mm CR16138A/368

 £33.00
 175mm CR16138B/368

 £38.00
 200mm CR16138C/368

 £45.00
 225mm CR16138D/368

**Synergy** → 19mm jade series **£37.00** 240mm CR20190A/368 **£43.00** 260mm CR20190B/368

box included premium jade

19mm actual depth