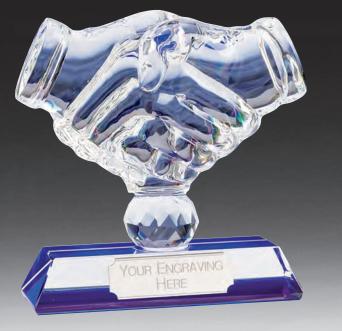

£9.50

70mm CR16221A/357

VENUS crystal paperweight

£14.00 80mm CR16127A/357

fairplay handshake award £40.00 120mm CR9031/359 idaho rosewood clock £45.00 152mm CL18007A/359\*

\*Takes standard AAA battery. Battery not included.