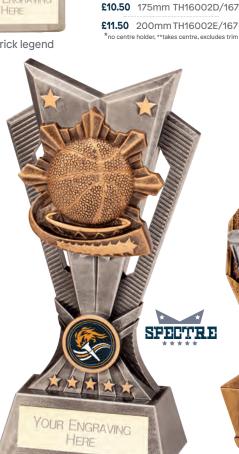

# renegade II legend basketball series

£7.50 145mm TH22435A/166\*

£8.50 155mm TH22435B/166\*

£10.00 175mm TH22435C/166\*\*

£11.50 200mmTH22435D/166

£13.00 225mm TH22435E/166 No centre holder, \*\*Takes centre, excludes trim.

renegade legend

YOUR ENGRAVING HERE

#### spectre

basketball series

150mm PA22149A/167 £9.25

£10.75 175mm PA22149B/167

£13.00 200mm PA22149C/167

all prices exclude engraving. please ask for a quote.

YOUR ENGRAVING HERE