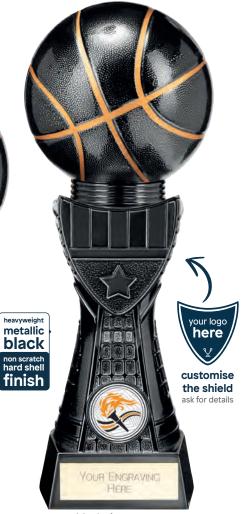

## black viper legend >

basketball series

£8.75 120mm TH22003A/166\*

£9.75 130mm TH22003B/166\*

£11.25 150mm TH22003C/166\*\*

£13.00 170mm TH22003D/166

£14.75 195mm TH22003E/166 \*No centre holder, \*\*Takes centre, excludes trim.

black viper legend

black viper tower

# your logo here customise the shield ask for details YOUR ENGRAVING