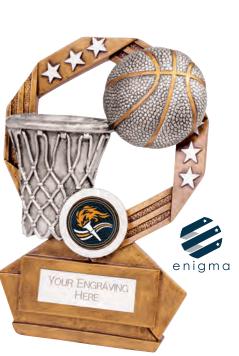

#### enigma

basketball series

£8.00 120mm RF19134A/167

140mm RF19134B/167 £9.00

£10.00 155mm RF19134C/167

🔊 basketball awards