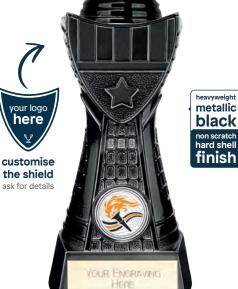

#### renegade II tower

£14.50 250mm PX22435A/166

£16.00 270mm PX22435B/166

£17.50 310mm PX22435C/166

£19.00 335mm PX22435D/166

# your logo here customise the shield ask for details YOUR ENGRAVING