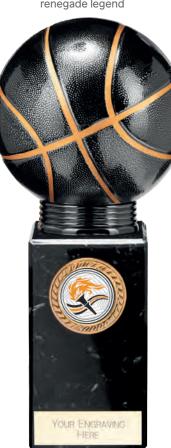

# renegade II legend basketball series

£7.50 145mm TH22435A/166\*

£8.50 155mm TH22435B/166\*

£10.00 175mm TH22435C/166\*\*

£11.50 200mmTH22435D/166

£13.00 225mm TH22435E/166 No centre holder, \*\*Takes centre, excludes trim.

renegade legend

YOUR ENGRAVING HERE