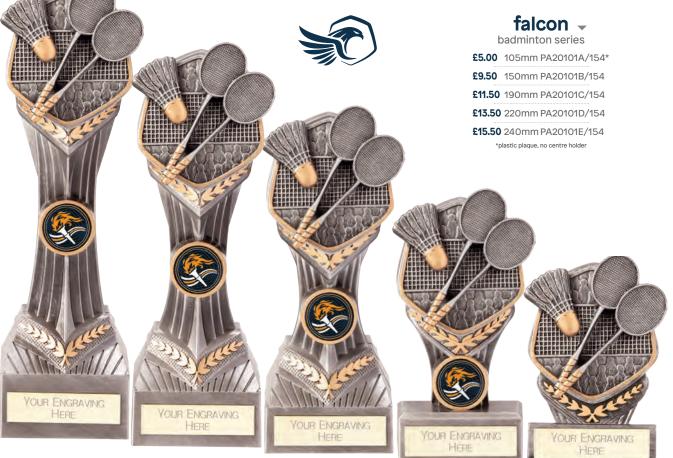

## 

£9.25 150mm PA22058A/154

£10.75 175mm PA22058B/154

£13.00 200mm PA22058C/154