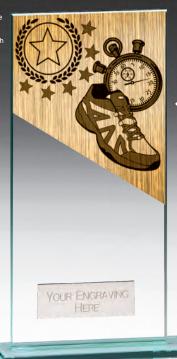

## euphoria ► female running series

| £12.00 | 150mm RF19079B/145 |
|--------|--------------------|
| £14.00 | 180mm RF19079C/145 |
| £16.00 | 210mm RF19079D/145 |

xplode male running series £11.00 150mm RF20165A/145 £15.00 180mm RF20165B/145