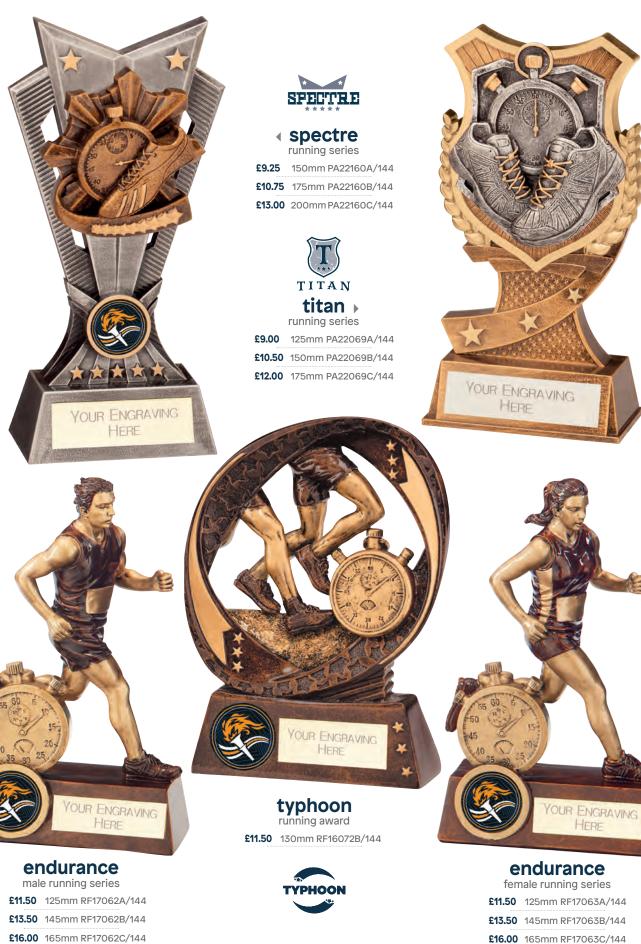

add a team or a standard centre. please ask for a quote. all prices exclude engraving. please ask for a quote.

heights and sizes shown are approximate.

xplode female running series £11.00 150mm RF20158A/145 £15.00 180mm RF20158B/145

YOUR ENGRAVING HERE