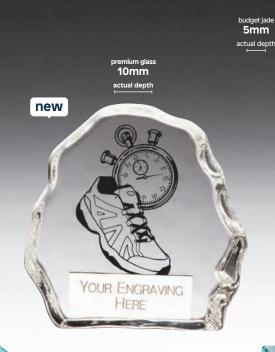

527

budget jade 5mm actual depth

146

☆

 $\sum_{i=1}^{N}$ 

\$

mystique running series **£5.00** 75mm CR23137A/146 £8.50 90mm CR223137B/146

glass athletic awards